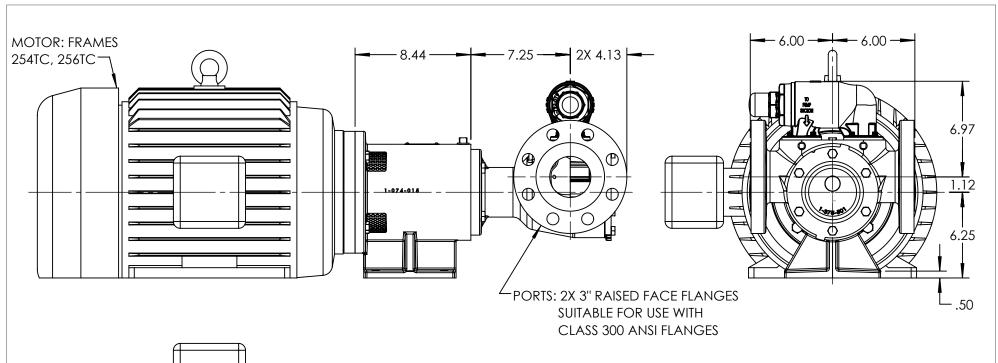

## 1. ALL DIMENSIONS ARE FOR REFERENCE ONLY.

STANDARD MODELS: AL893-MDB15-M, AL893-MDB40-M

| STATE   | Released   | 12/05/2019 | DIMENSIONS ARE IN<br>INCHES | VIKING. |
|---------|------------|------------|-----------------------------|---------|
| DRAWN   | AStensland | 12/3/2019  | PROJECT:                    | DURAD   |
| CHECKED | MEW        | 12/05/2019 | WAS:                        | PUINIP  |