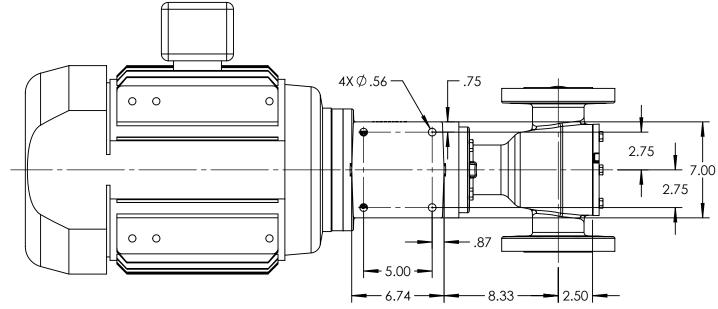

## 1. ALL DIMENSIONS ARE FOR REFERENCE ONLY.

STANDARD MODELS: AL893-MDB15-M, AL893-MDB40-M

| STATE   | Released   | 12/05/2019 | DIMENSIONS ARE IN<br>INCHES | VIKING. |
|---------|------------|------------|-----------------------------|---------|
| DRAWN   | AStensland | 12/3/2019  | PROJECT:                    | DURAD   |
| CHECKED | MEW        | 12/05/2019 | WAS:                        | PUINIP  |