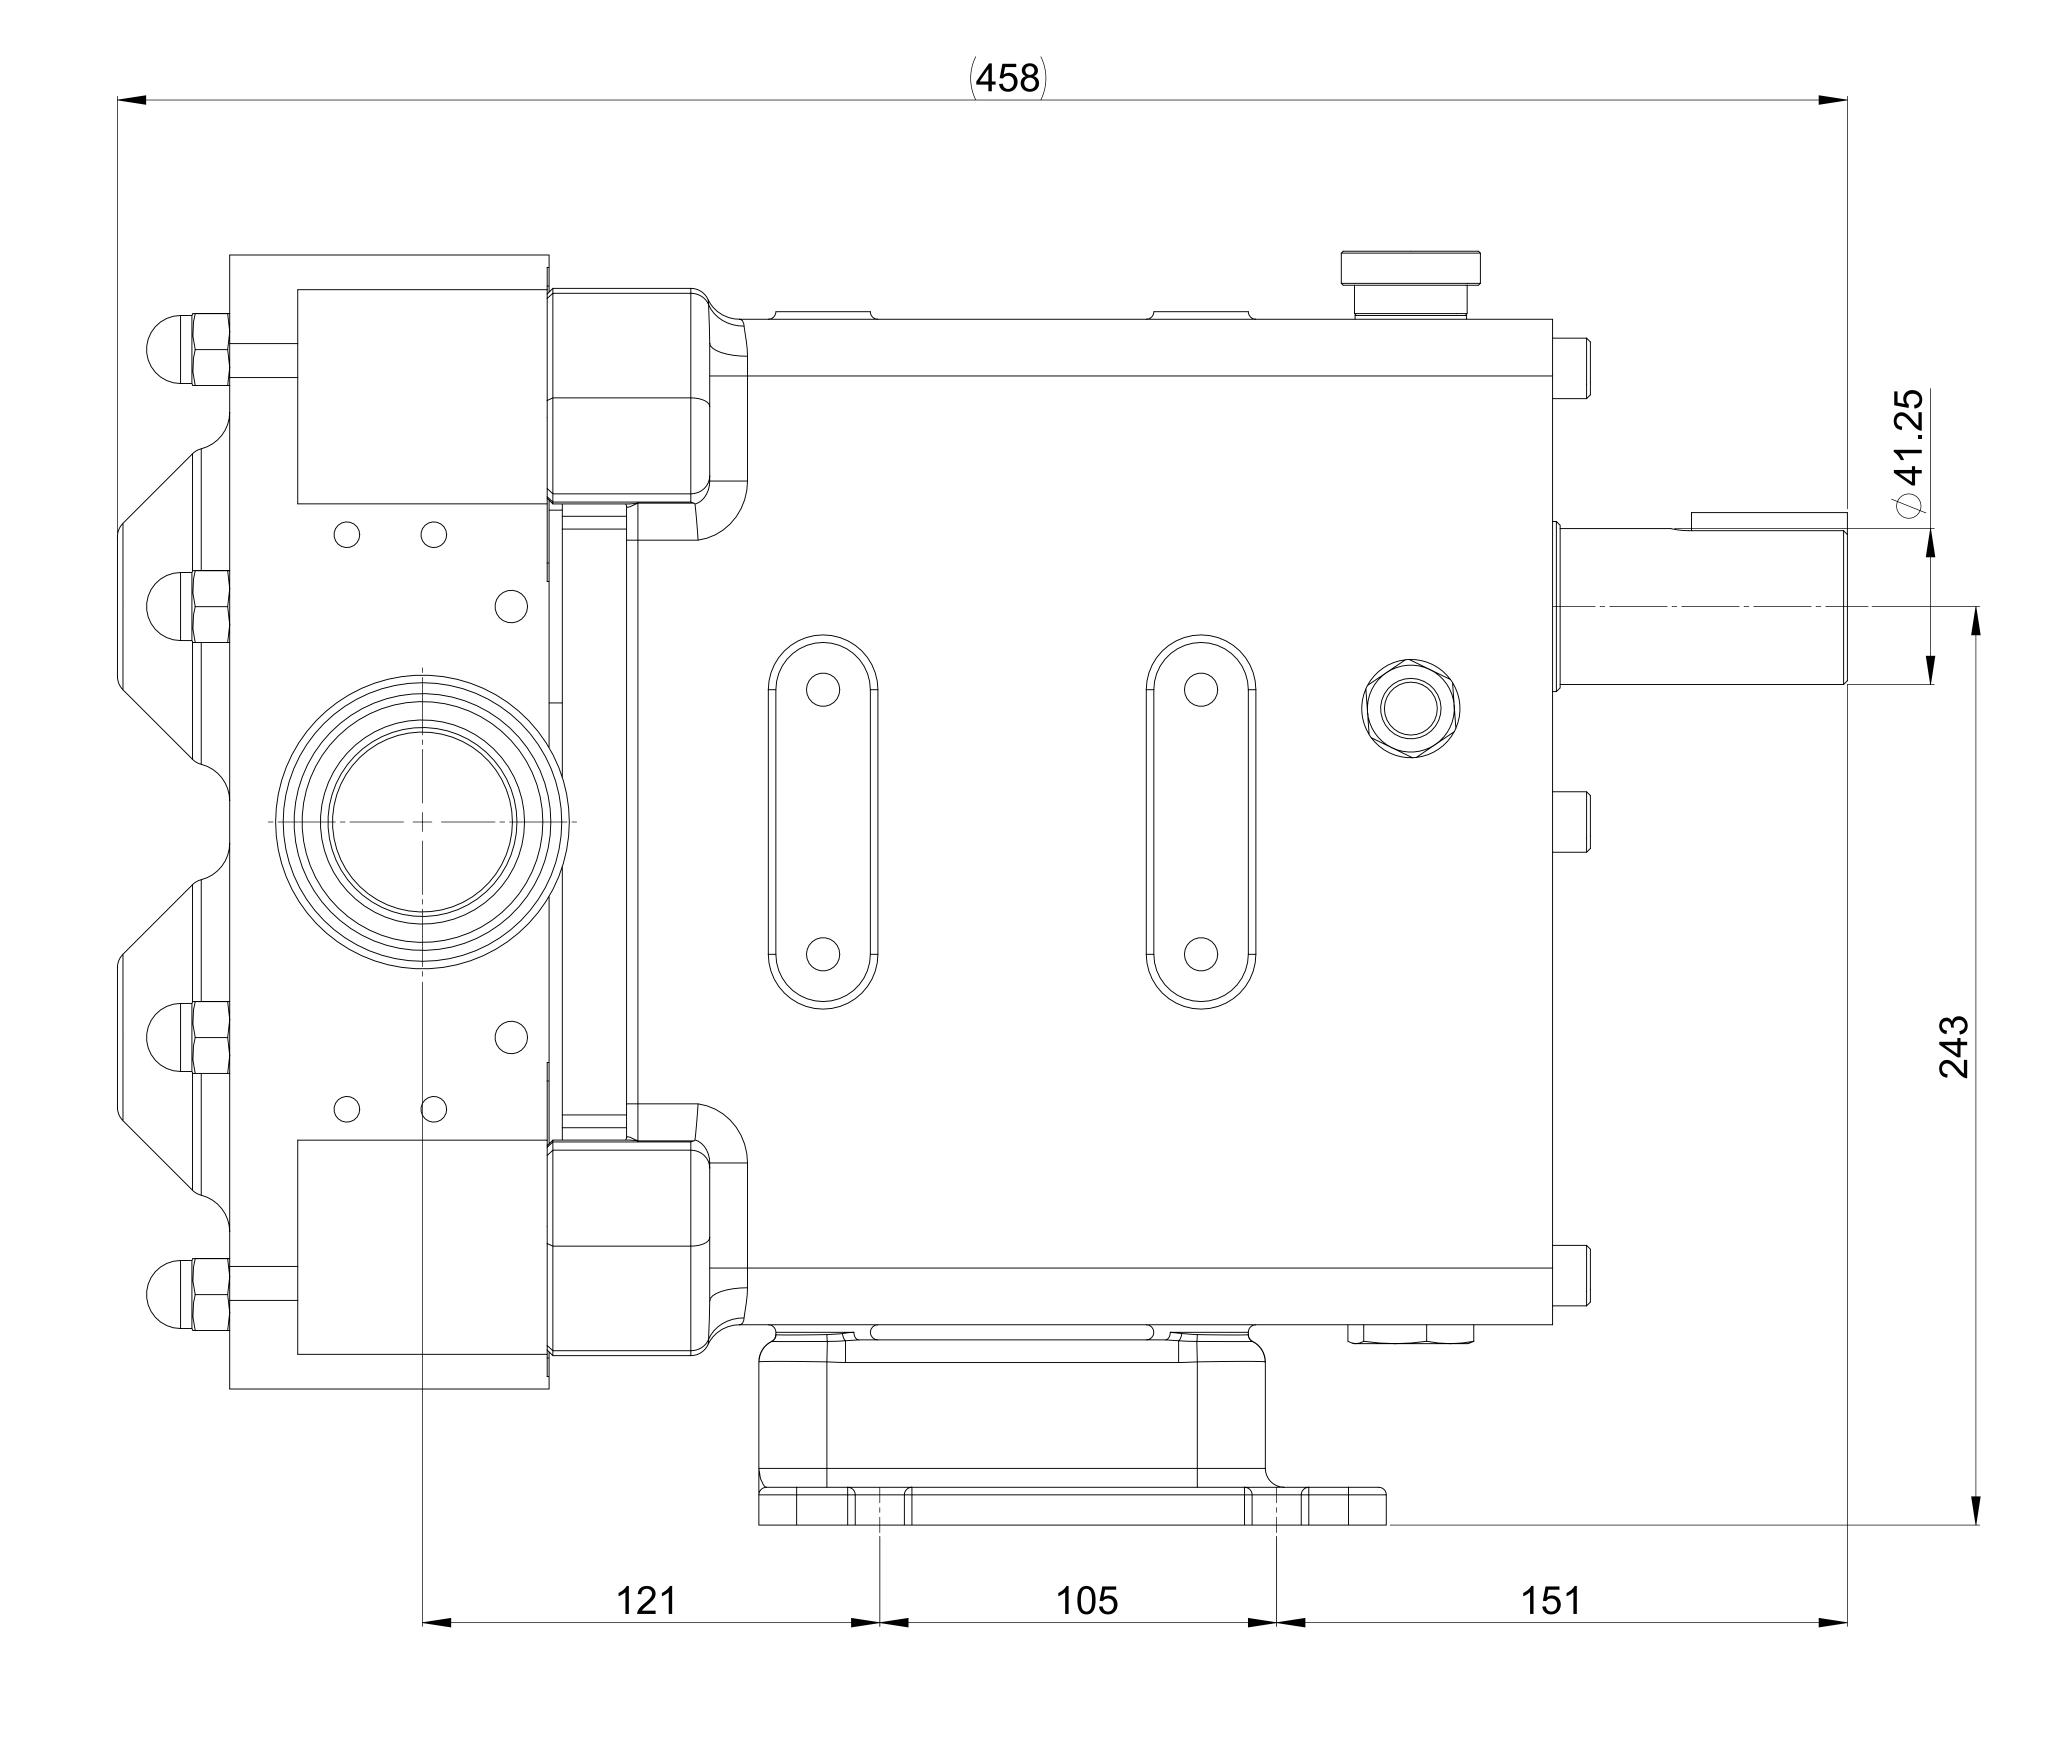

| GENERAL ARRANGEMENT DETAILS |                                  |
|-----------------------------|----------------------------------|
| PUMP INFORMATION            |                                  |
| PUMP MODEL                  | REVOLUTION - TWIN WING R0450X/31 |
| INLET CONNECTION            | 2" DIN 11851 Male                |
| OUTLET CONNECTION           | 2" DIN 11851 Male                |
| SPECIAL FEATURES            | NONE                             |
|                             |                                  |
|                             |                                  |