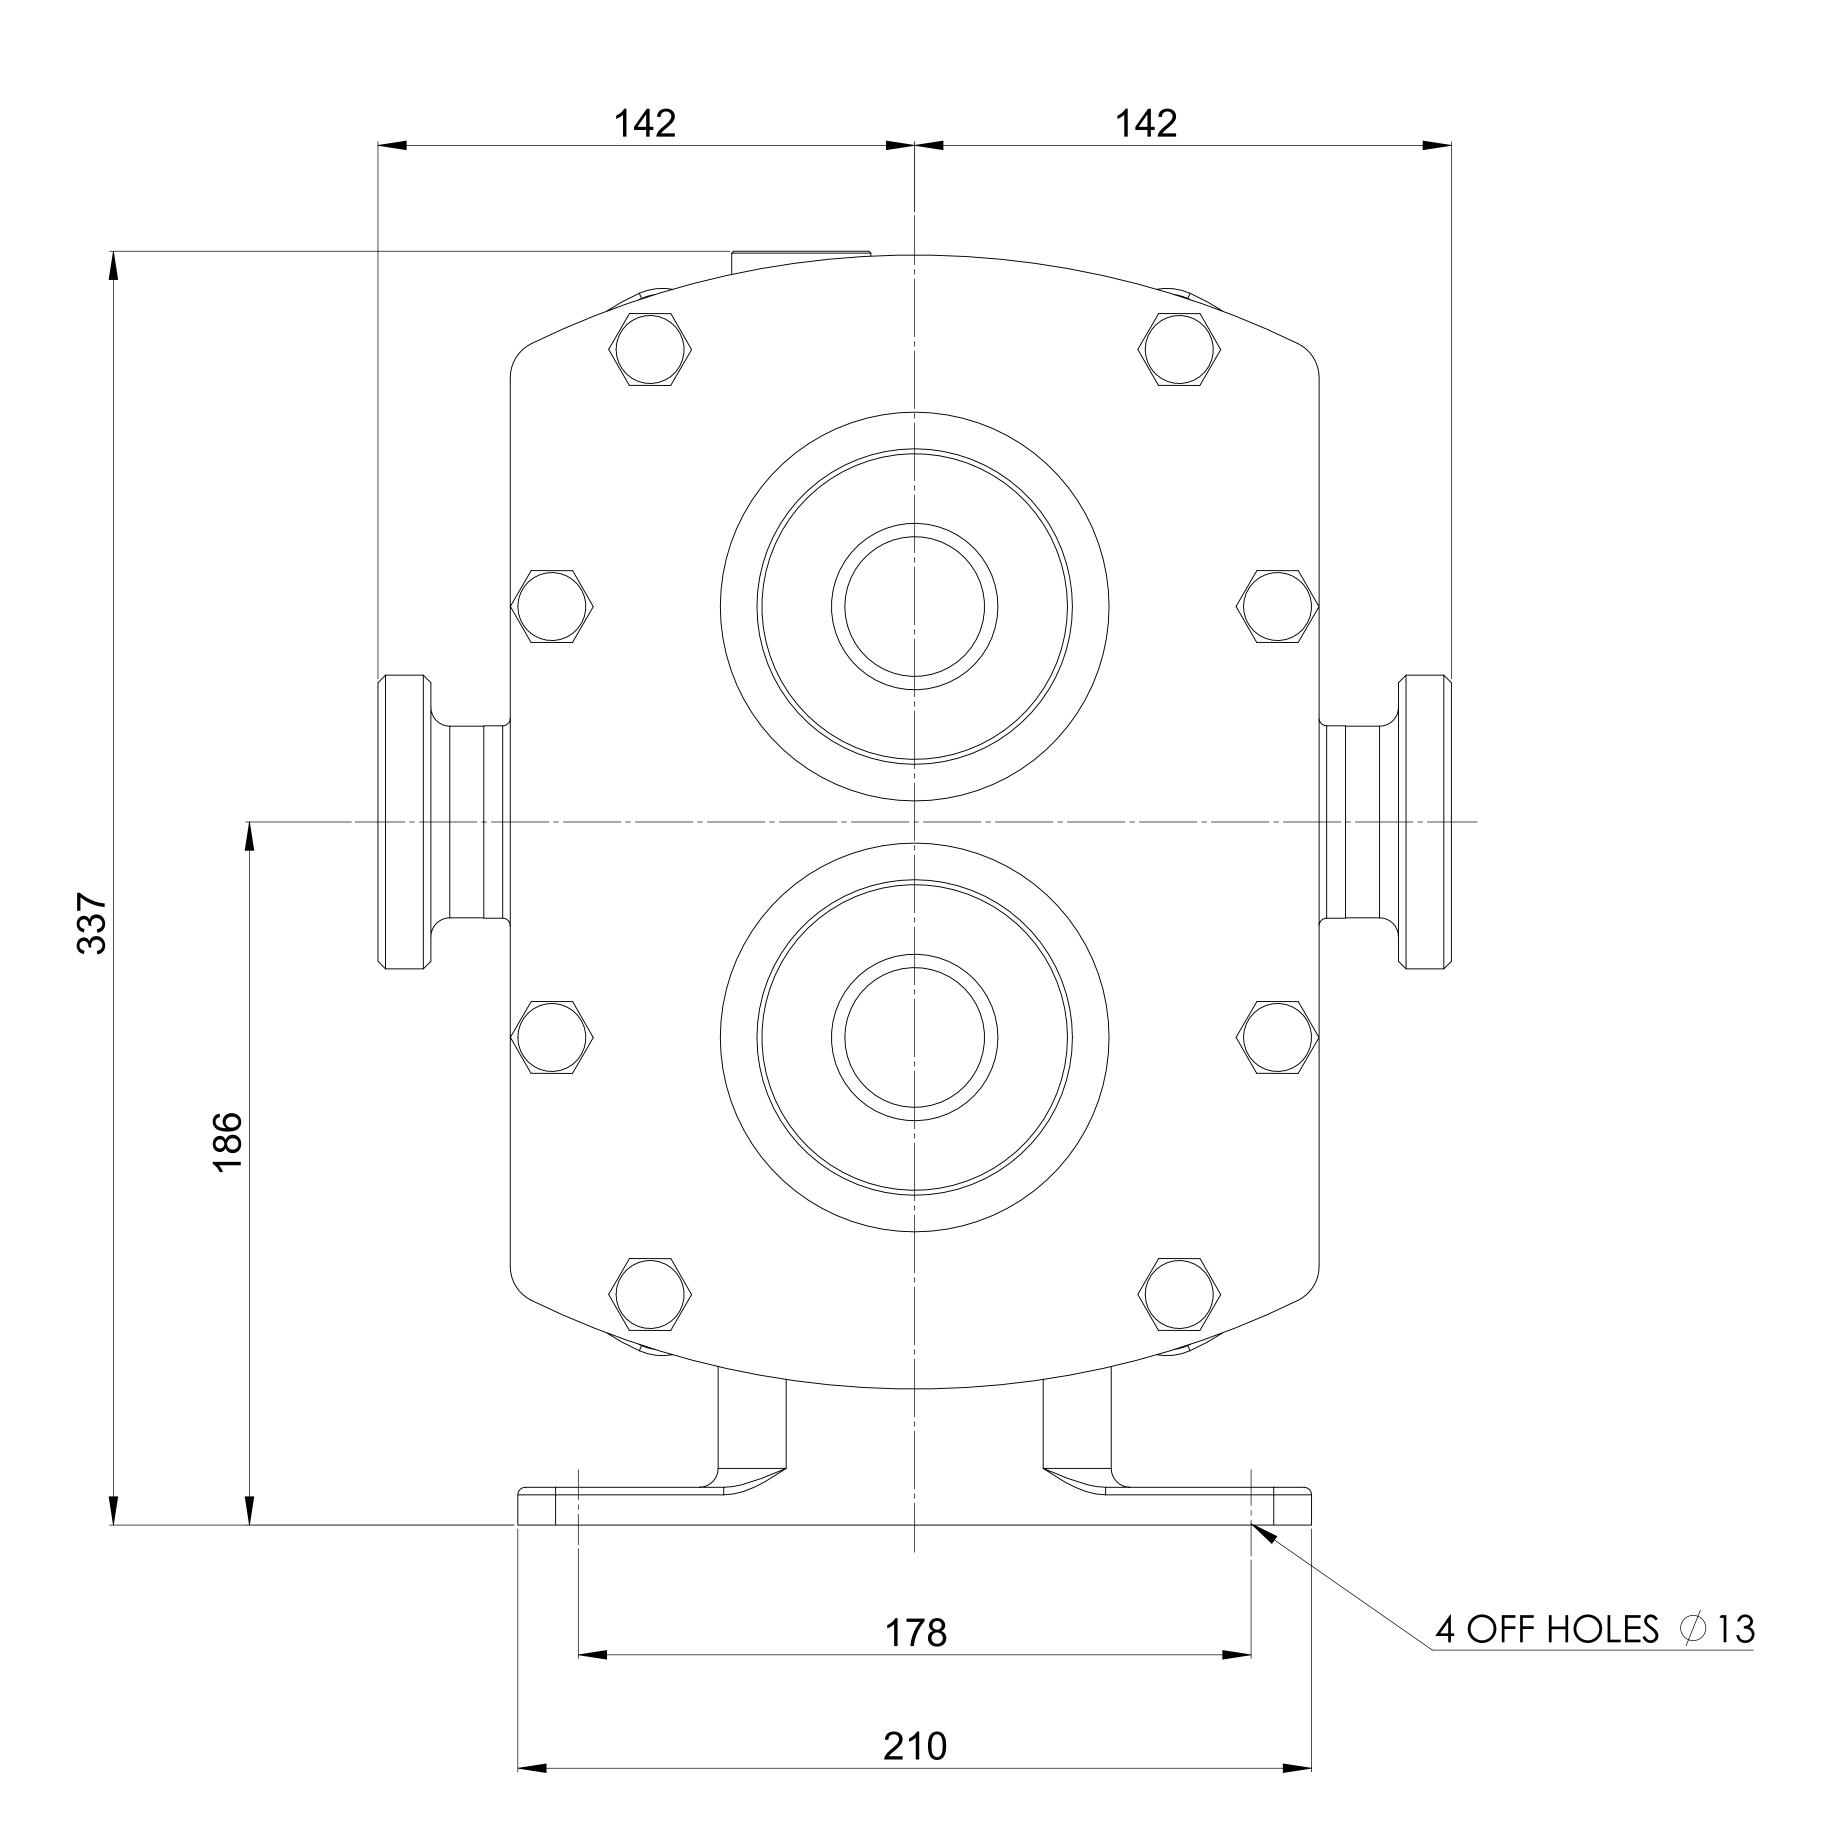

| GENERAL ARRANGEMENT DETAILS |                                  |
|-----------------------------|----------------------------------|
| PUMP INFORMATION            |                                  |
| PUMP MODEL                  | REVOLUTION - TWIN WING R0450X/31 |
| INLET CONNECTION            | 2" DIN 11851 Male                |
| OUTLET CONNECTION           | 2" DIN 11851 Male                |
| SPECIAL FEATURES            | NONE                             |
|                             |                                  |
|                             |                                  |