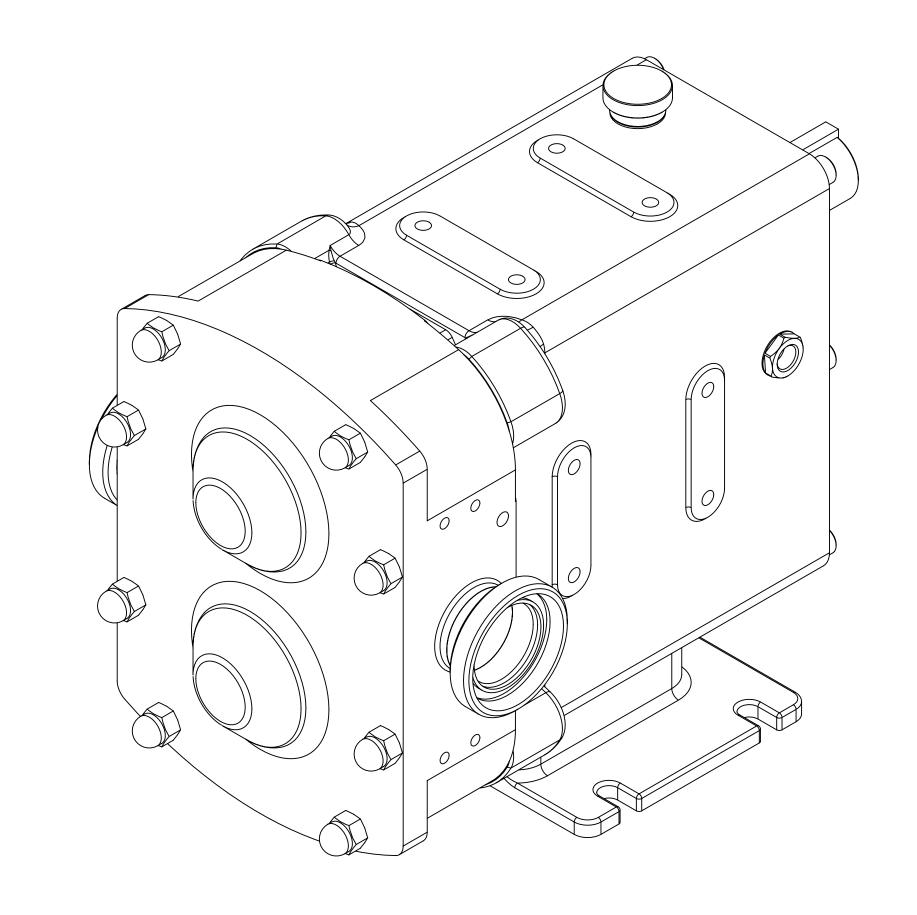

| GENERAL ARRANGEMENT DETAILS |                                  |
|-----------------------------|----------------------------------|
| PUMP INFORMATION            |                                  |
| PUMP MODEL                  | REVOLUTION - TWIN WING R0450X/31 |
| INLET CONNECTION            | 2" DIN 11851 Male                |
| OUTLET CONNECTION           | 2" DIN 11851 Male                |
| SPECIAL FEATURES            | NONE                             |
|                             |                                  |
|                             |                                  |