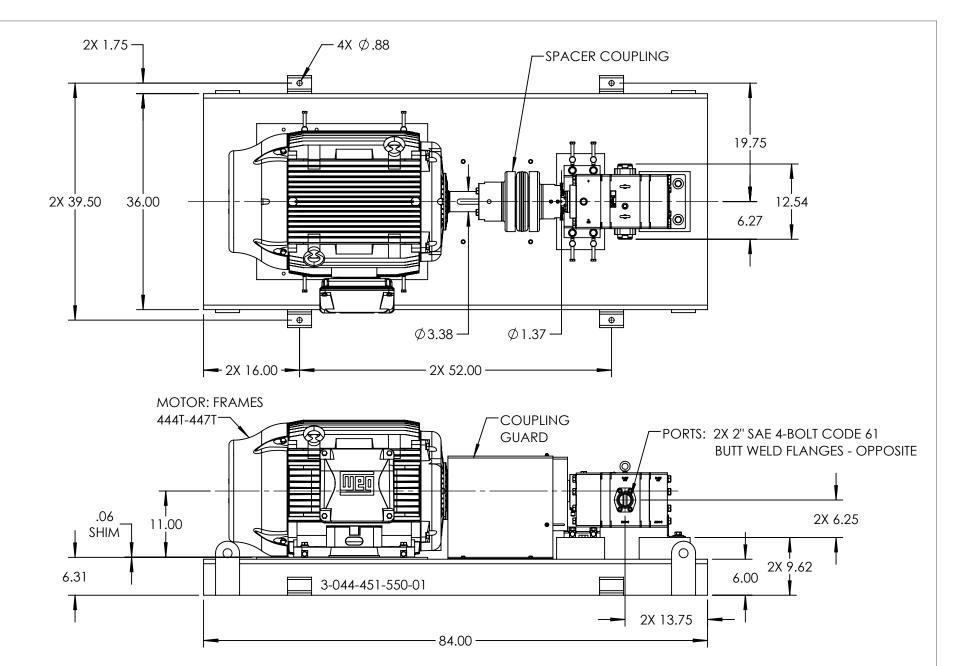

MODELS: GP-41430-G0O-D, GP-41430-G1O-D, GP-41430-N0O-D, GP-41430-N1O-D, GP-41430-K0O-D, GP-41430-K1O-D, GB-41430-K0O-D, GB-41430-N1O-D, GB-41430-R1O-D

## NOTES:

- 1. COUPLING GUARD NOT SHOWN IN TOP VIEW.
- 2. ALL DIMENSIONS ARE FOR REFERENCE ONLY.

| STATE   | Released | 08/03/2020 | DIMENSIONS ARE IN INCHES | VIKING PUMP, INC.<br>A Unit of IDEX Corporation | THIS DRAWING IS THE PROPERTY OF VIKING PUMP, INC. AND IS PROPRIETARY IN GENERAL AND DETAIL. IT SHALL NOT BE |    | DWG. NO.  | SHEET 1 OF 1 | REV. D.0     |
|---------|----------|------------|--------------------------|-------------------------------------------------|-------------------------------------------------------------------------------------------------------------|----|-----------|--------------|--------------|
| DRAWN   | jpierce  | 10/5/2018  | PROJECT: PIMP            | Cedar Falls, IA 50613<br>U.S.A.                 | COPIED OR ITS CONTENTS REVEALED TO OUTSIDE PARTIES WITHOUT THE WRITTEN                                      | 3D | GPV-1430- | -039-U       | 00 (00 (0000 |
| CHECKED | GDJ      | 08/03/2020 | WAS:                     |                                                 | CONSENT OF VIKING PUMP, INC.                                                                                |    | GPV-1430- | -037-0       | 08/03/2020   |