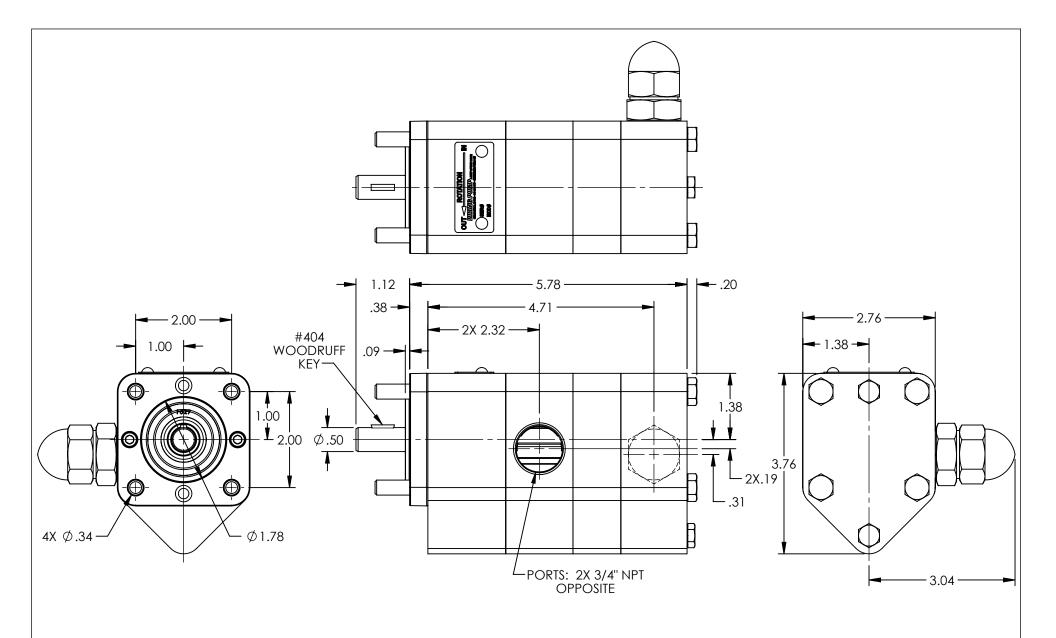

## NOTES:

- 1. RELIEF VALVE IS SHOWN FOR CLOCKWISE ROTATION, VALVE IS ON OPPOSITE SIDE FOR COUNTER-CLOCKWISE ROTATION.
- 2. ALL DIMENSIONS ARE FOR REFERENCE ONLY.

STANDARD MODELS: SG-40514-G0V, SG-40514-G1V, SGN-40514-G0V, SGN-40514-G1V