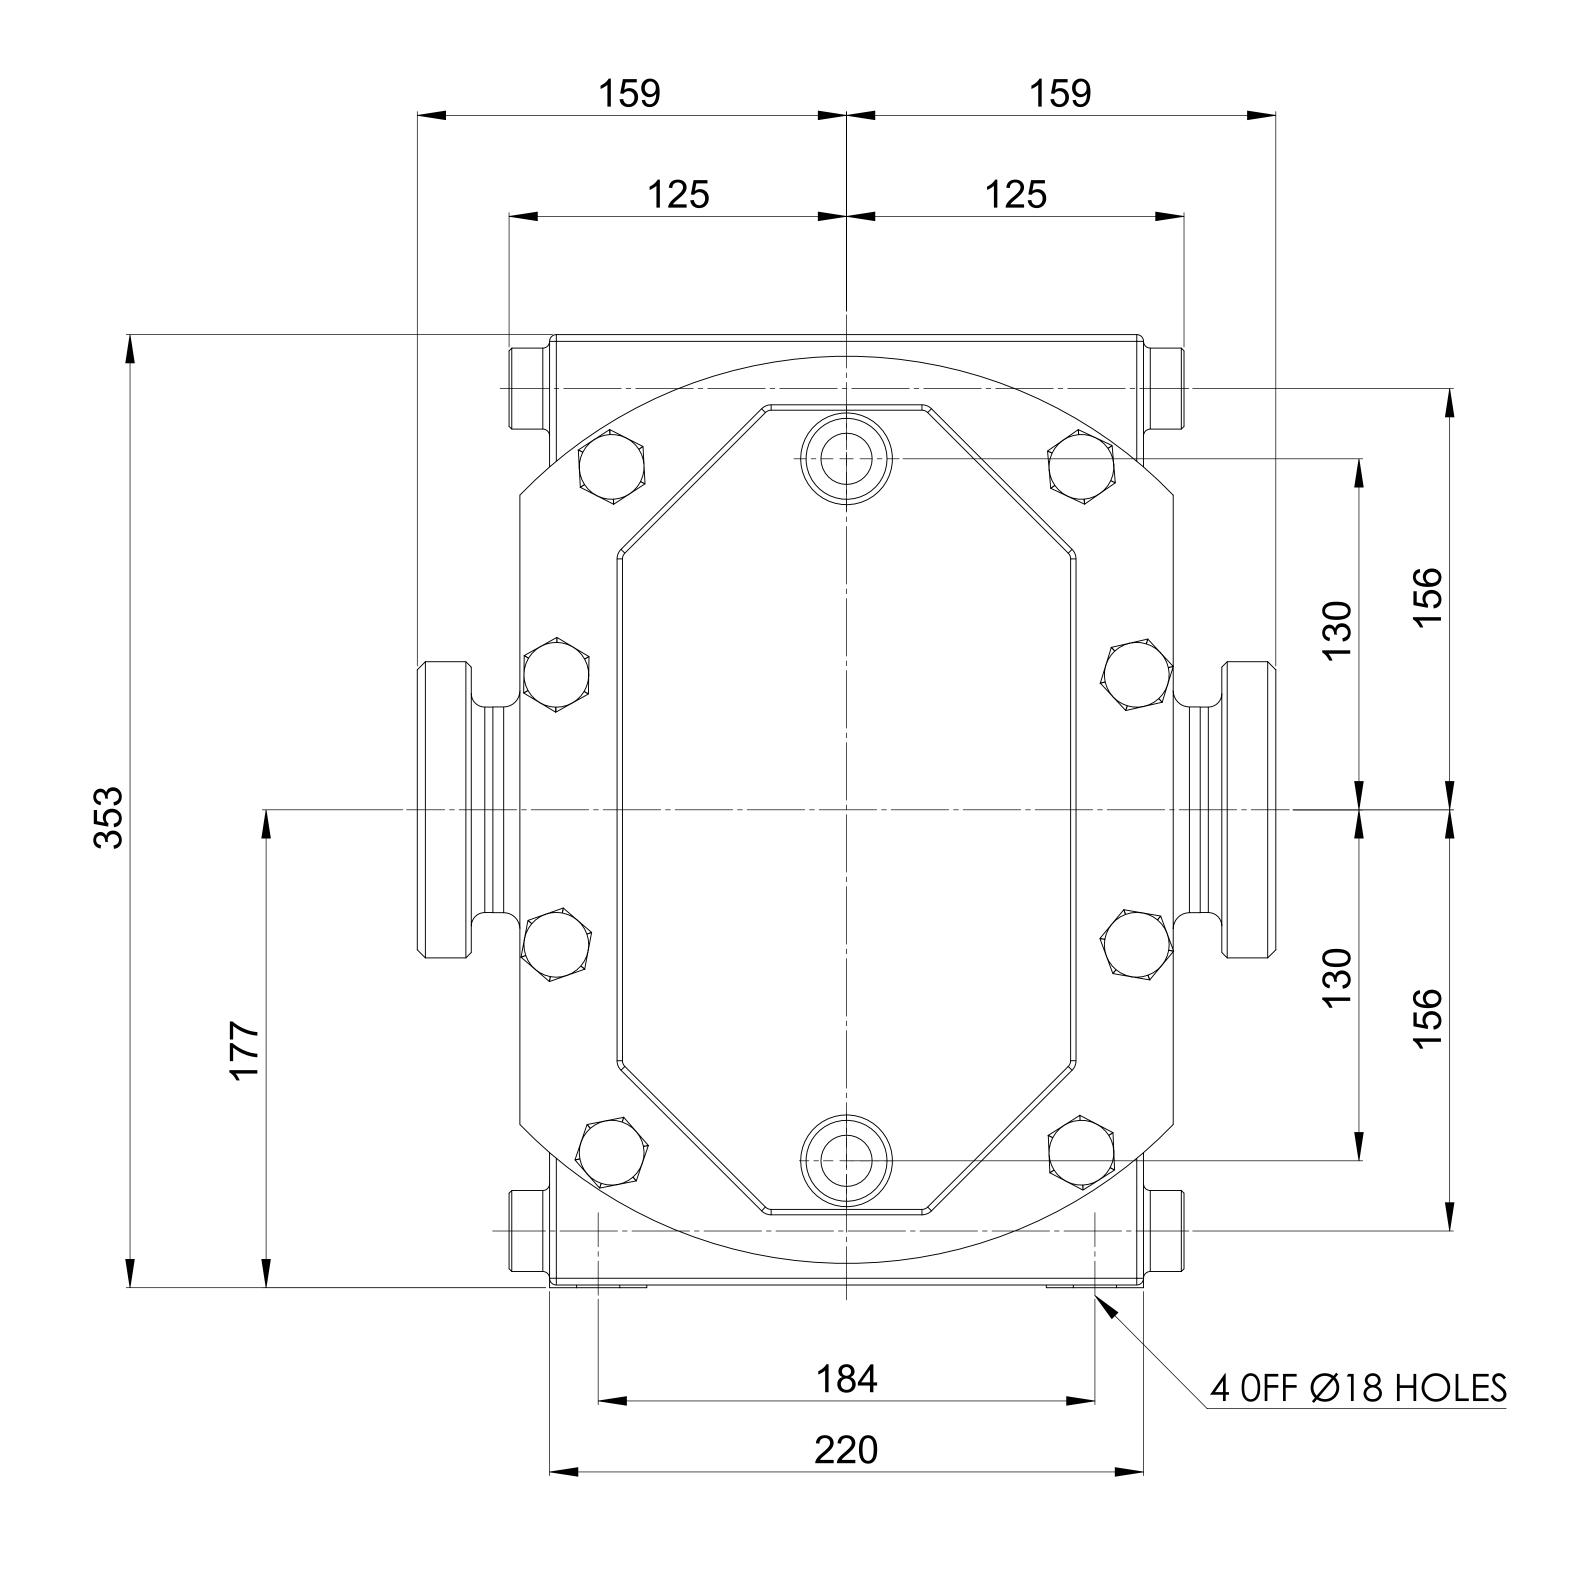

## **GENERAL ARRANGEMENT DETAILS**

PUMP INFORMATION

|   | PUMP MODEL        | CLASSIC+ CP40/0180/12 |
|---|-------------------|-----------------------|
|   | INLET CONNECTION  | 3" DIN 11851 Male     |
| ŀ | OUTLET CONNECTION | 3" DIN 11851 Male     |
|   | SPECIAL FEATURES  | FRONT COVER JACKET    |
|   |                   | ROTORCASE JACKET      |
|   |                   |                       |