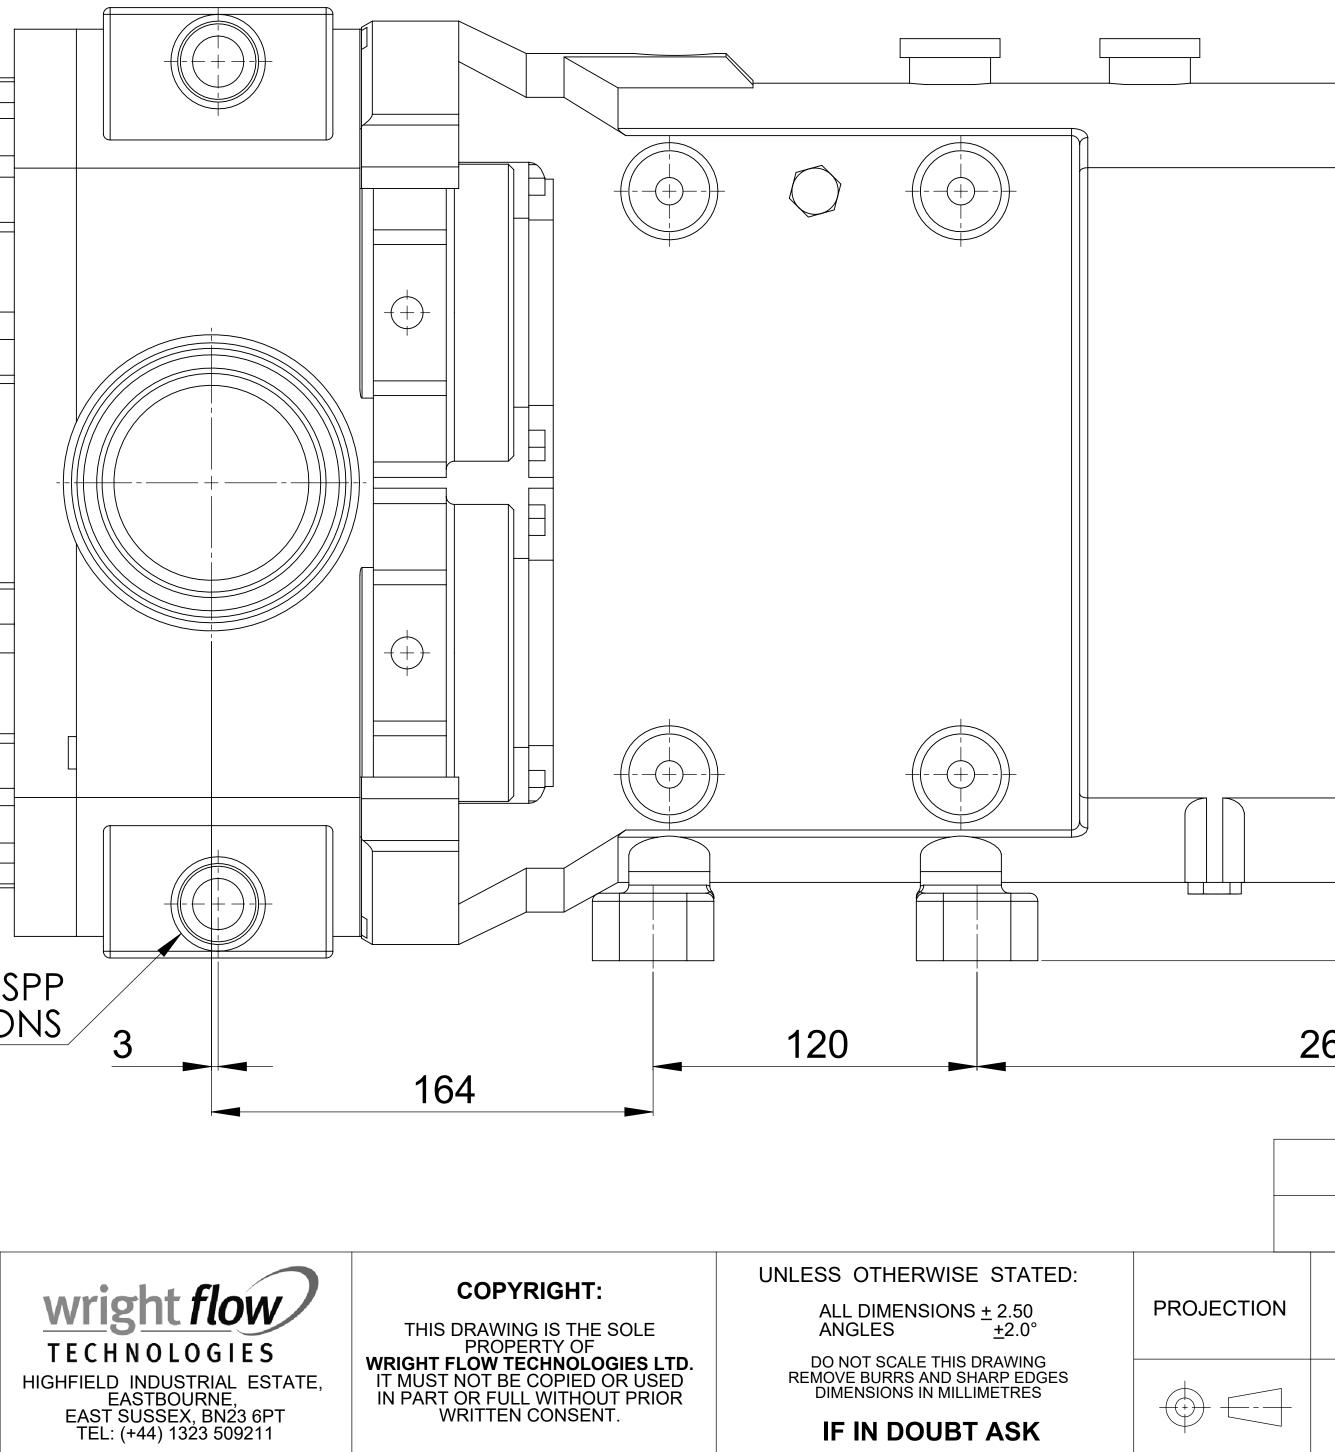

## **GENERAL ARRANGEMENT DETAILS**

PUMP INFORMATION

|   | PUMP MODEL        | CLASSIC+ CP40/0180/12 |
|---|-------------------|-----------------------|
|   | INLET CONNECTION  | 3" DIN 11851 Male     |
| ŀ | OUTLET CONNECTION | 3" DIN 11851 Male     |
|   | SPECIAL FEATURES  | FRONT COVER JACKET    |
|   |                   | ROTORCASE JACKET      |
|   |                   |                       |