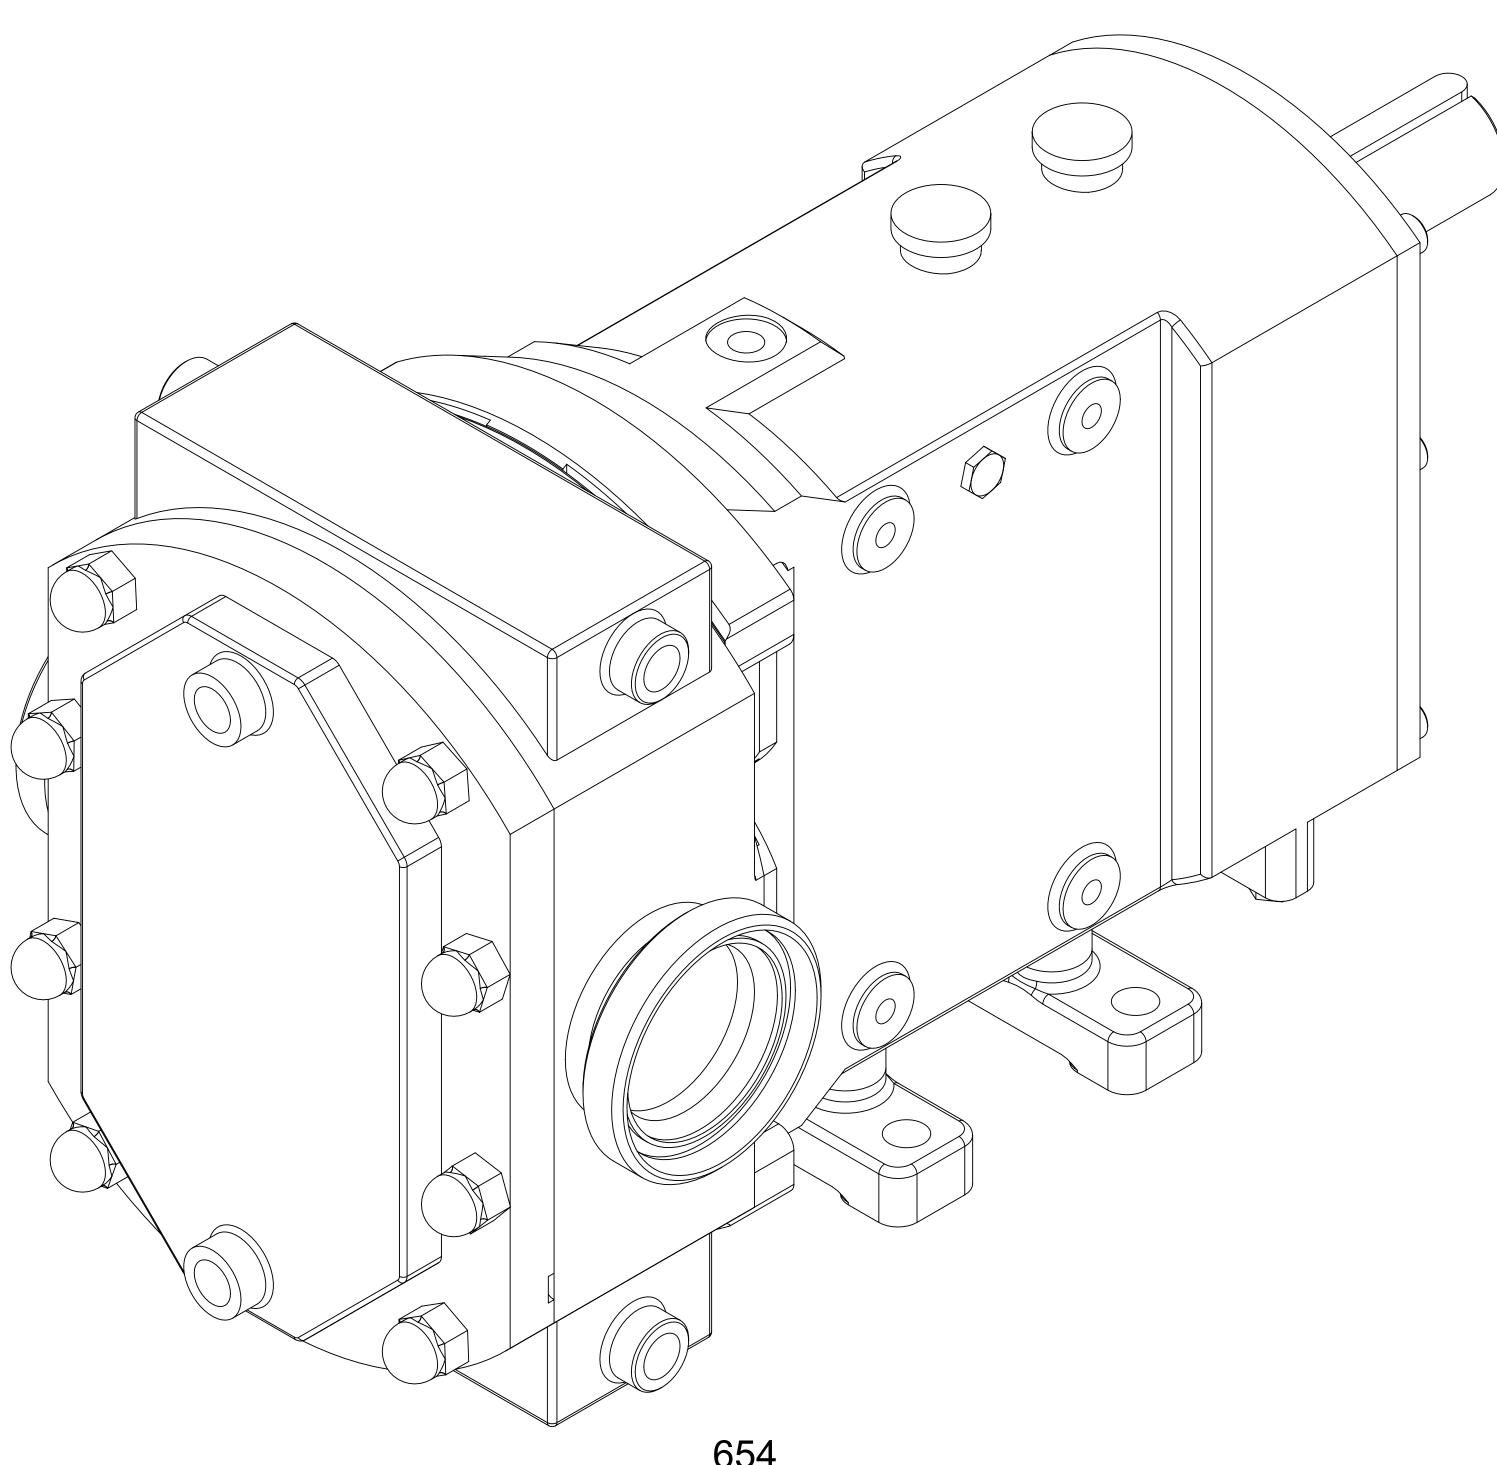

## **GENERAL ARRANGEMENT DETAILS**

PUMP INFORMATION

|   | PUMP MODEL        | CLASSIC+ CP40/0180/12 |
|---|-------------------|-----------------------|
|   | INLET CONNECTION  | 3" DIN 11851 Male     |
| ŀ | OUTLET CONNECTION | 3" DIN 11851 Male     |
|   | SPECIAL FEATURES  | FRONT COVER JACKET    |
|   |                   | ROTORCASE JACKET      |
|   |                   |                       |