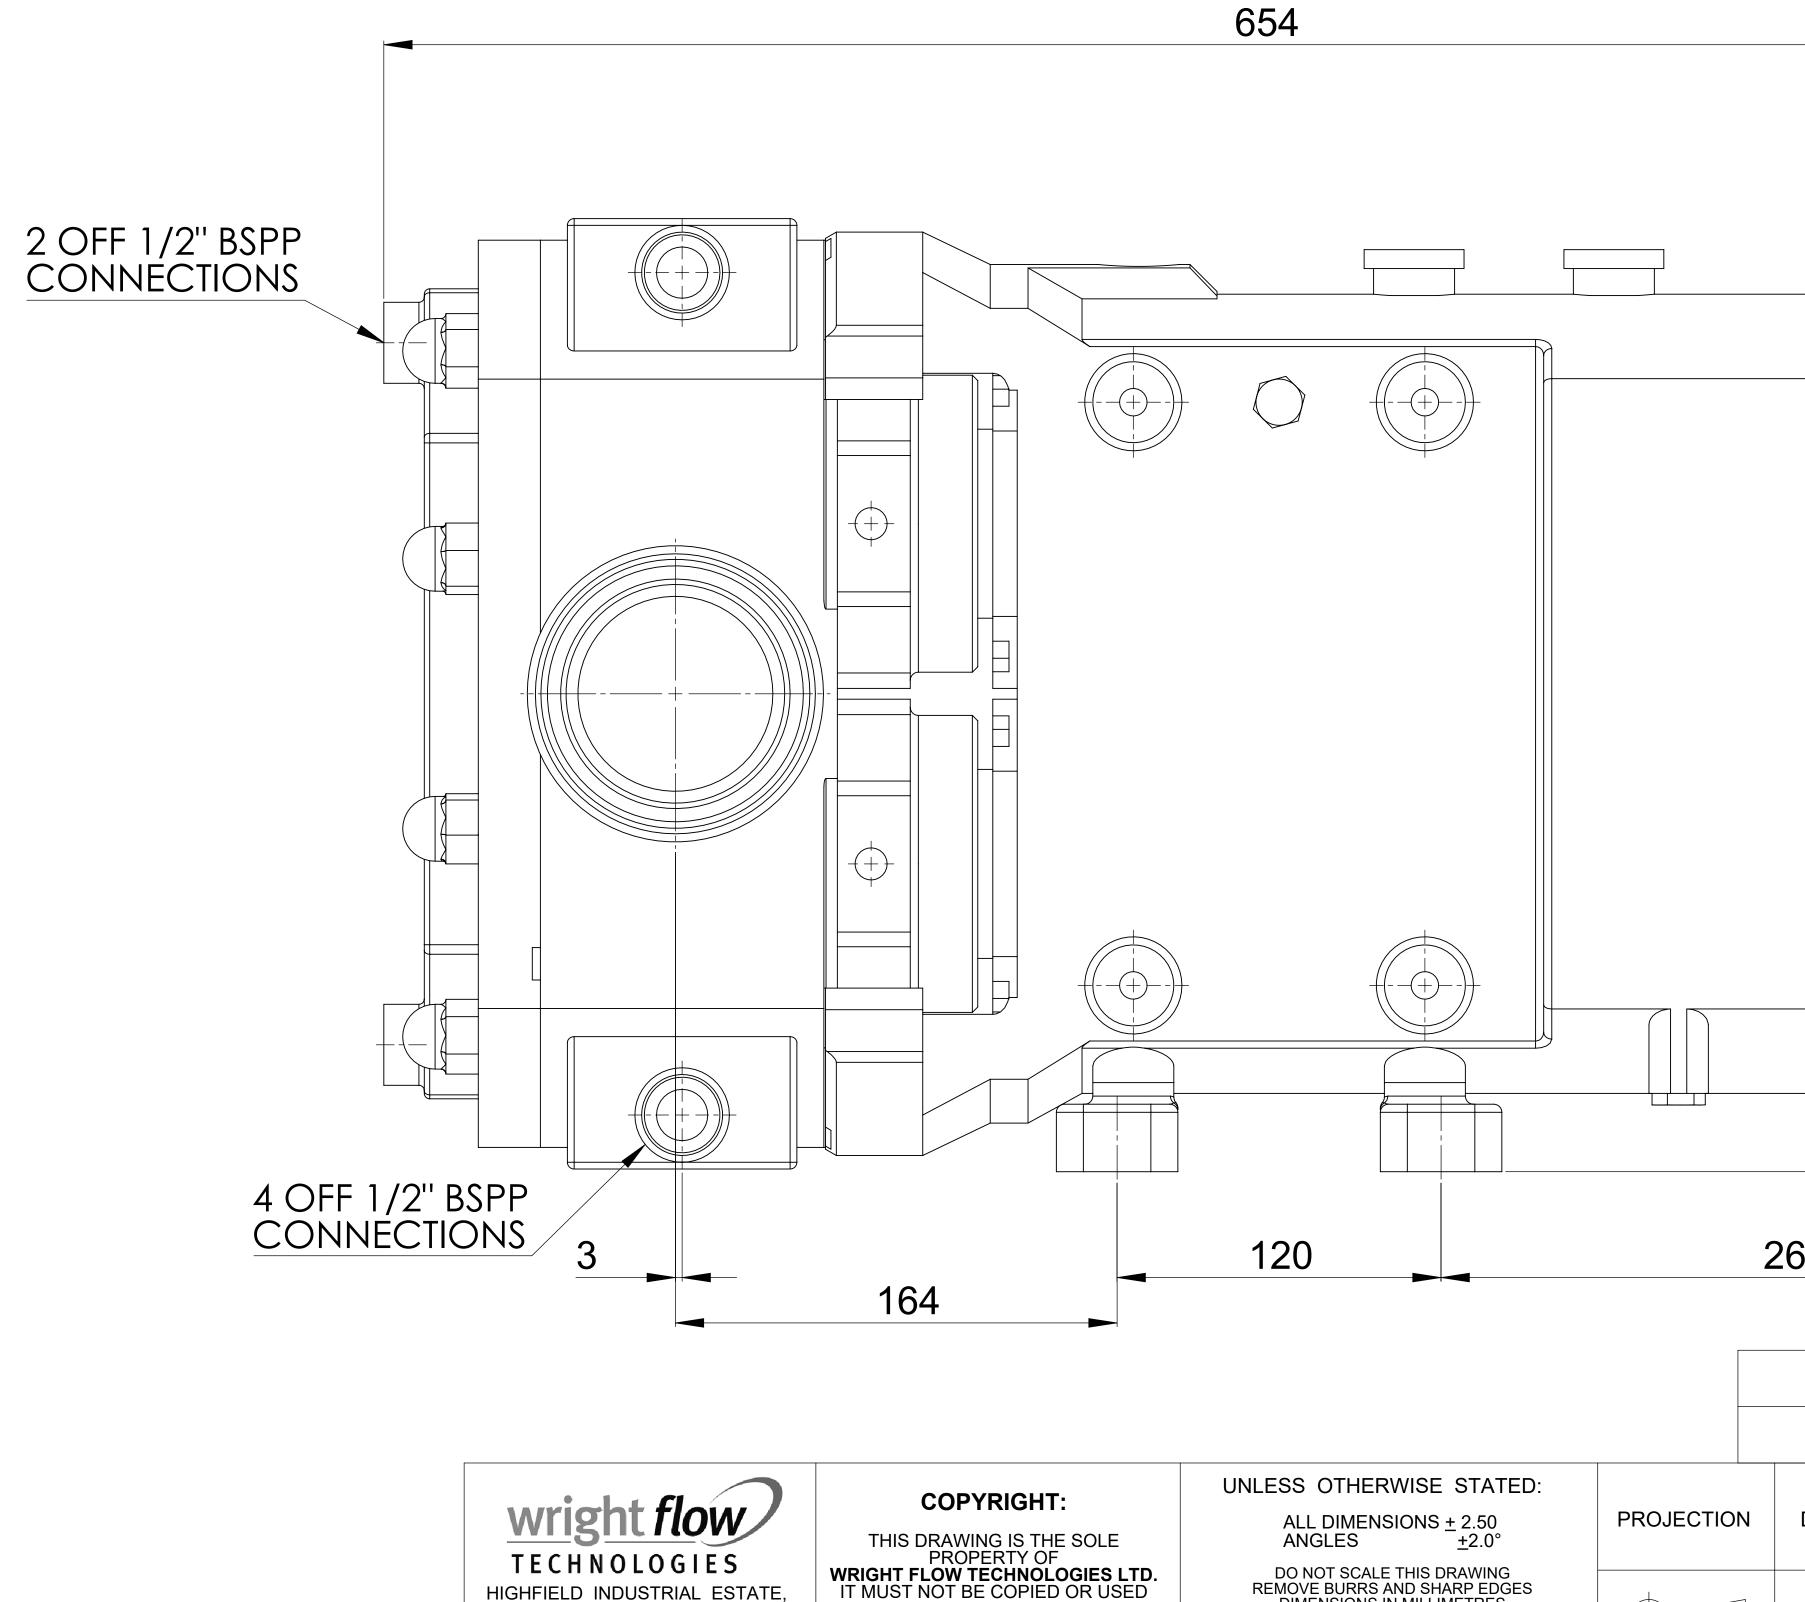

## **GENERAL ARRANGEMENT DETAILS**

PUMP INFORMATION

|   | PUMP MODEL        | CLASSIC+ CP40/0180/12 |
|---|-------------------|-----------------------|
|   | INLET CONNECTION  | 3" DIN 11851 Male     |
| ŀ | OUTLET CONNECTION | 3" DIN 11851 Male     |
|   | SPECIAL FEATURES  | FRONT COVER JACKET    |
|   |                   | ROTORCASE JACKET      |
|   |                   |                       |