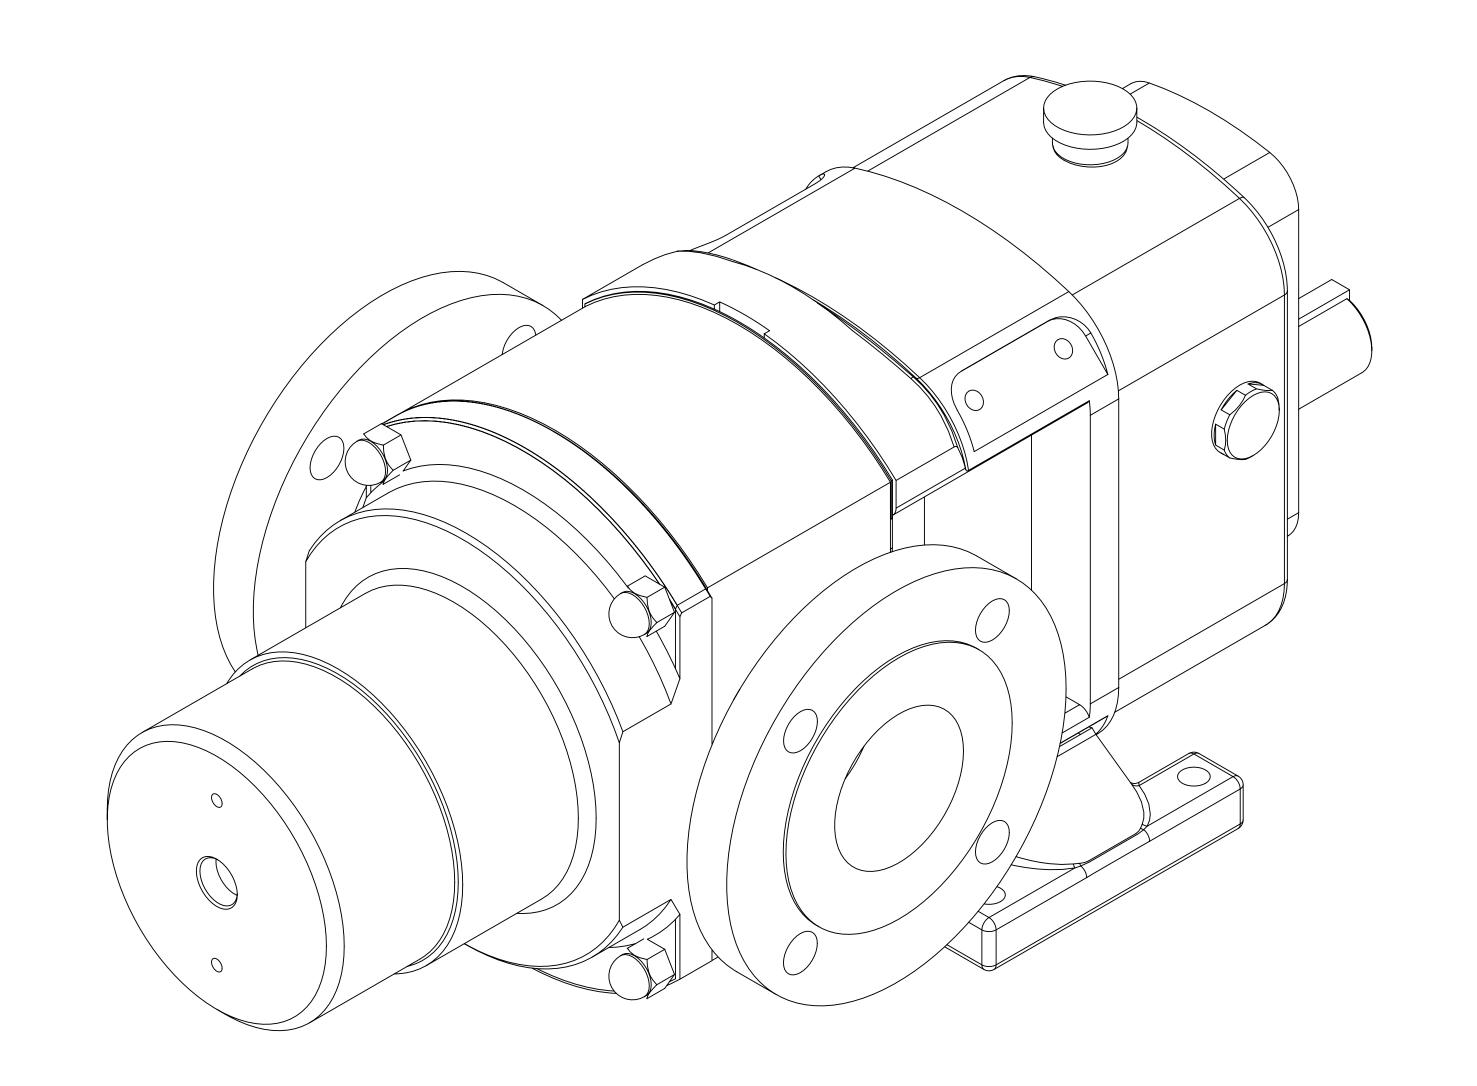

## PUMP INFORMATION PUMP MODEL MULTIPUMP MP30/0113/07 INLET CONNECTION 3" ASA/ANSI 150 lb RF OUTLET CONNECTION 3" ASA/ANSI 150 lb RF DRIVE SHAFT POSSITION BOTTOM SHAFT DRIVE FRONT COVER ADDITIONS SPRING PRESSURE RELIEF VALVE