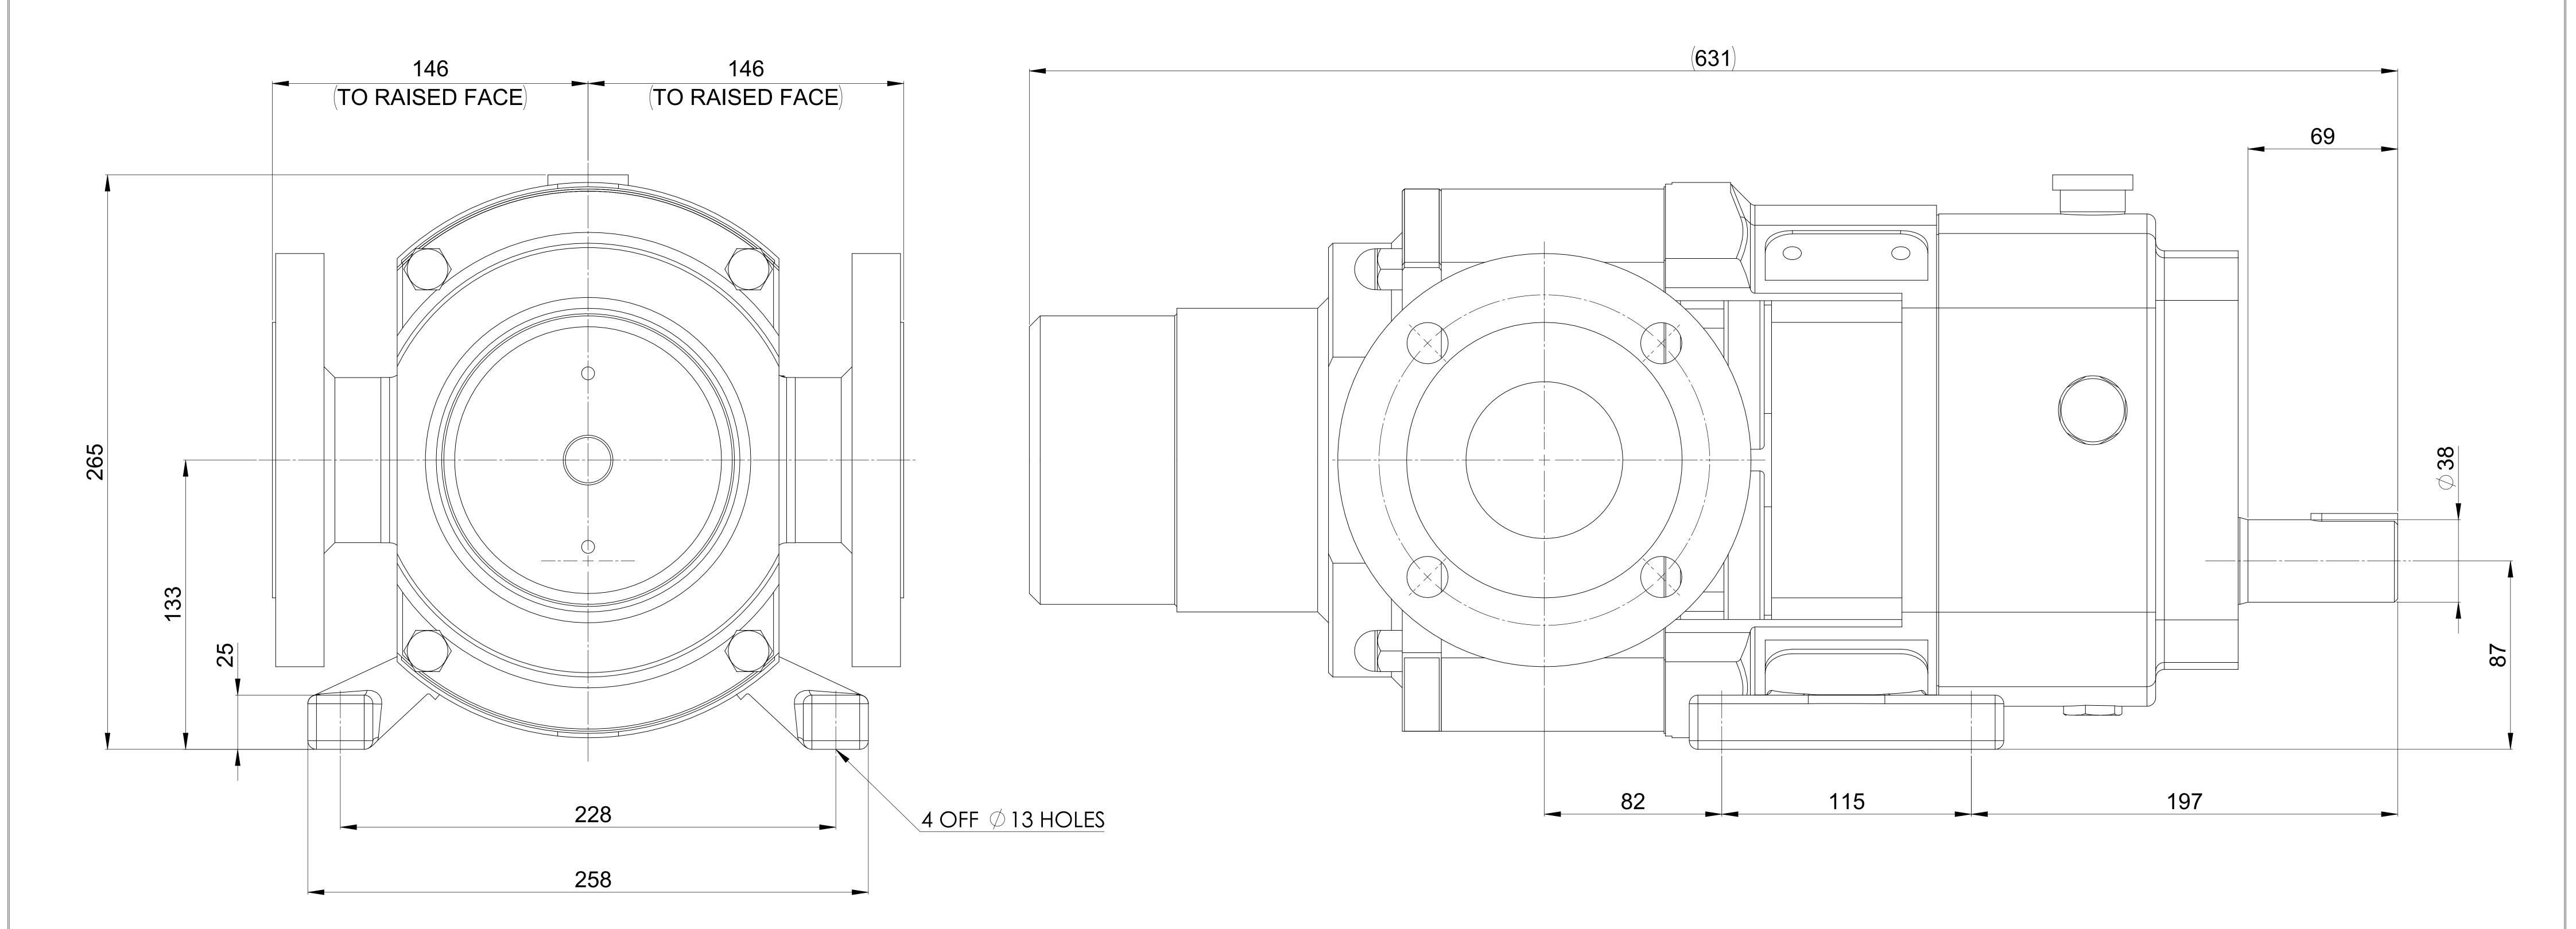

## PUMP INFORMATION PUMP MODEL MULTIPUMP MP30/0113/07 INLET CONNECTION 3" ASA/ANSI 150 lb RF OUTLET CONNECTION 3" ASA/ANSI 150 lb RF DRIVE SHAFT POSSITION BOTTOM SHAFT DRIVE FRONT COVER ADDITIONS SPRING PRESSURE RELIEF VALVE

THIS IS NOT A CERTIFIED DRAWING, USE FOR GENERAL INSTALLATION ONLY

ISSUED 05/03/2020 **AMENDMENT** ISSUE DATE UNLESS OTHERWISE STATED: **COPYRIGHT:** GENERAL ARRANGEMENT PROJECTION DRAWN CHECKED ALL DIMENSIONS  $\pm 2.50$ ANGLES  $\pm 2.0^{\circ}$ THIS DRAWING IS THE SOLE
PROPERTY OF
WRIGHT FLOW TECHNOLOGIES LTD.
IT MUST NOT BE COPIED OR USED
IN PART OR FULL WITHOUT PRIOR
WRITTEN CONSENT. TECHNOLOGIES

HIGHFIELD INDUSTRIAL ESTATE,
EASTBOURNE,
EAST SUSSEX, BN23 6PT
TEL: (+44) 1323 509211 DO NOT SCALE THIS DRAWING REMOVE BURRS AND SHARP EDGES DIMENSIONS IN MILLIMETRES **GA4355** DSB IF IN DOUBT ASK