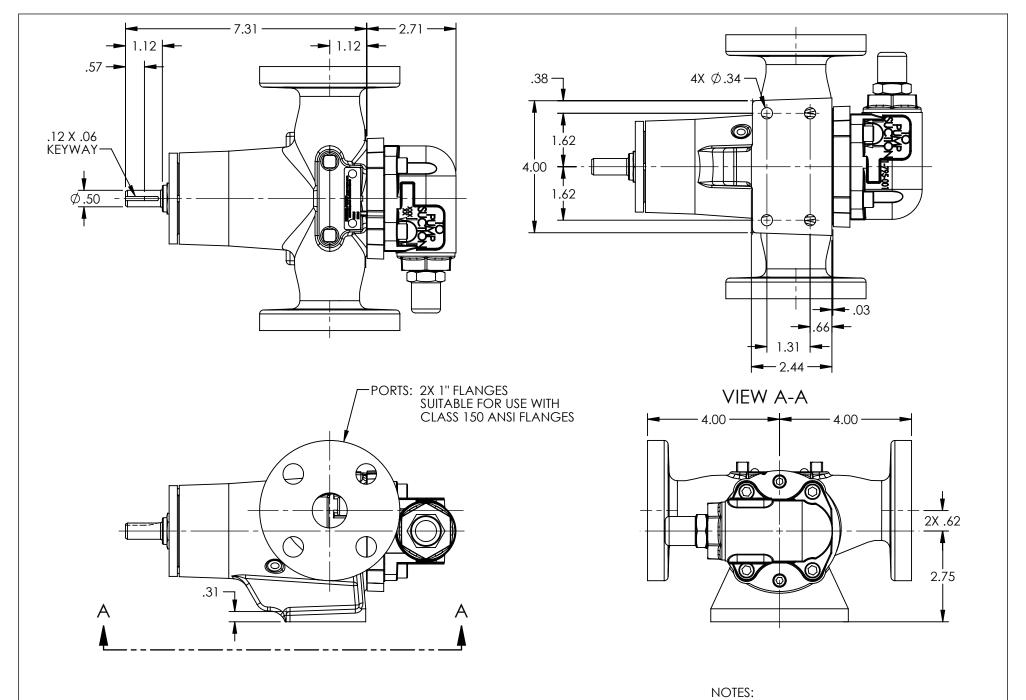

STANDARD MODEL: GG4197

1. ALL DIMENSIONS ARE FOR REFERENCE ONLY.

| 5 | STATE   | Released | 02/19/2018 | DIMENSIONS ARE IN INCHES | VIKING | VIKING PUMP, INC.               | THIS DRAWING IS THE PROPERTY OF VIKING PUMP, INC. AND IS PROPRIETARY                                                |    | DWG. NO. | SHEET 1 OF 1 | REV. D.0   |
|---|---------|----------|------------|--------------------------|--------|---------------------------------|---------------------------------------------------------------------------------------------------------------------|----|----------|--------------|------------|
| [ | DRAWN   | sjakel   | 02/19/2018 | PROJECT:                 | PIIMP  | Cedar Falls, IA 50613<br>U.S.A. | IN GENERAL AND DETAIL. IT SHALL NOT BE<br>COPIED OR ITS CONTENTS REVEALED TO<br>OUTSIDE PARTIES WITHOUT THE WRITTEN | 3D | GV-1409  |              | 00/10/0010 |
| ( | CHECKED | SJJ      | 02/19/2018 | WAS:                     | PUINIP |                                 | CONSENT OF VIKING PUMP, INC.                                                                                        |    | GV-1409  |              | 02/19/2018 |