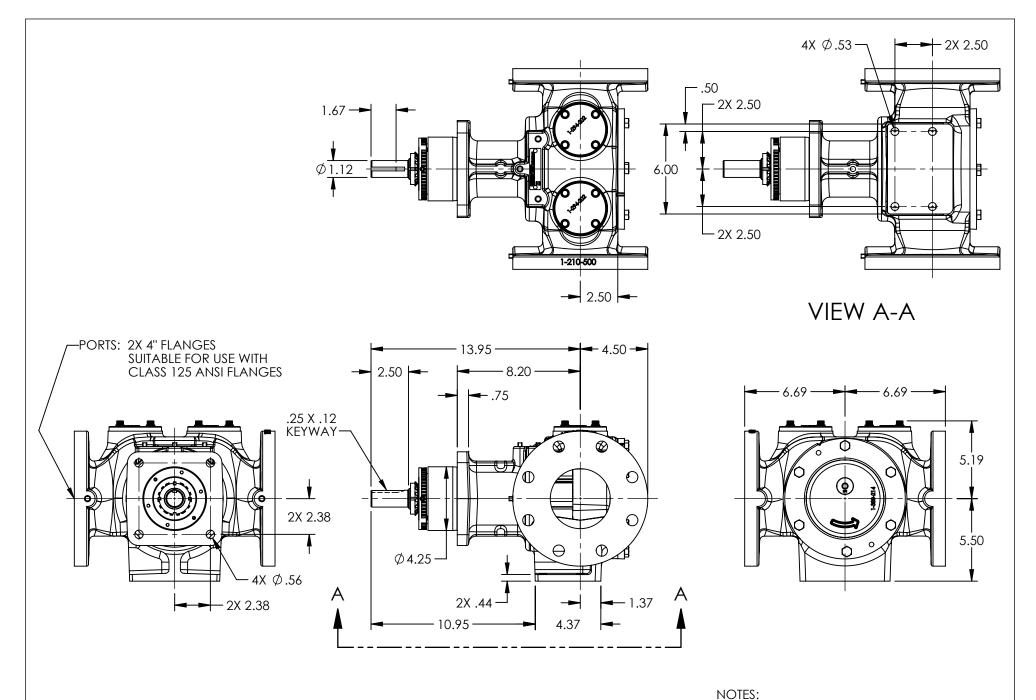

STANDARD MODELS: KE4195, KKE4195

1. ALL DIMENSIONS ARE FOR REFERENCE ONLY.

| STATE   | Released | 02/10/2017 | DIMENSIONS ARE IN <b>VIKING</b> INCHES | VIKING PUMP, INC.<br>A Unit of IDEX Corporation | THIS DRAWING IS THE PROPERTY OF VIKING PUMP, INC. AND IS PROPRIETARY IN GENERAL AND DETAIL. IT SHALL NOT BE | ^_ | DWG. NO. | SHEET 1 OF 1 | REV. A.0   |
|---------|----------|------------|----------------------------------------|-------------------------------------------------|-------------------------------------------------------------------------------------------------------------|----|----------|--------------|------------|
| DRAWN   | sjakel   | 02/09/2017 | PROJECT: PINAD                         | Cedar Falls, IA 50613<br>U.S.A.                 | COPIED OR ITS CONTENTS REVEALED TO OUTSIDE PARTIES WITHOUT THE WRITTEN                                      | 3D | KVE 25   |              | 00/10/0017 |
| CHECKED | BAM      | 02/10/2017 | WAS:                                   |                                                 | CONSENT OF VIKING PUMP, INC.                                                                                |    | RVL-ZJ   |              | 02/10/2017 |