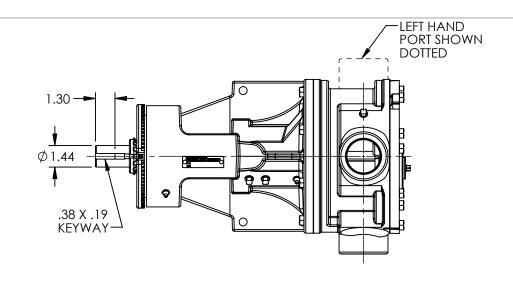

## STANDARD MODELS: L124AE, L1124AE, L4124AE, L4124B, L4624B

| STATE   | Released | 11/08/2019 | DIMENSIONS ARE IN<br>INCHES | VIKING |
|---------|----------|------------|-----------------------------|--------|
| DRAWN   | sjakel   | 05/03/2019 | PROJECT:                    | DUBAD  |
| CHECKED | AA       | 11/08/2019 | WAS:                        | PUNIP  |

NOTES:

| I. ALL DIMENSION | 1S ARE FOR REFER | ENCE ONLY. |
|------------------|------------------|------------|
| DWG. NO.         | SHEET 1 OF 1     | REV. B.1   |
| LV-4068          |                  | 11/08/2019 |