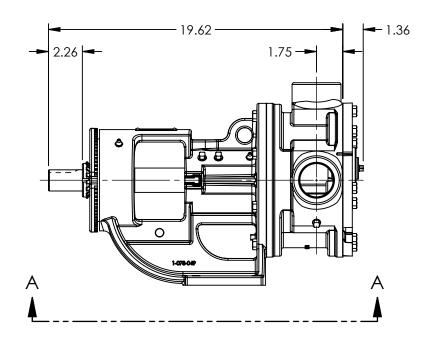

## STANDARD MODELS: L124AE, L1124AE, L4124AE, L4124B, L4624B

| STATE   | Released | 11/08/2019 | DIMENSIONS ARE IN<br>INCHES | VIKING |
|---------|----------|------------|-----------------------------|--------|
| DRAWN   | sjakel   | 05/03/2019 | PROJECT:                    | DUBAD  |
| CHECKED | AA       | 11/08/2019 | WAS:                        | PUNIP  |

NOTES:

| I. ALL DIMENSION | 1S ARE FOR REFER | ENCE ONLY. |
|------------------|------------------|------------|
| DWG. NO.         | SHEET 1 OF 1     | REV. B.1   |
| LV-4068          |                  | 11/08/2019 |