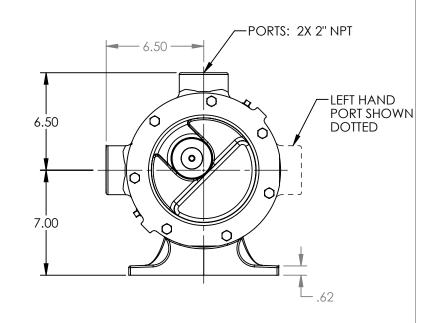

## STANDARD MODELS: L124AE, L1124AE, L4124AE, L4124B, L4624B

| STATE   | Released | 11/08/2019 | DIMENSIONS ARE IN<br>INCHES | VIKING |
|---------|----------|------------|-----------------------------|--------|
| DRAWN   | sjakel   | 05/03/2019 | PROJECT:                    | DUBAD  |
| CHECKED | AA       | 11/08/2019 | WAS:                        | PUNIP  |

NOTES:

| I. ALL DIMENSION | 1S ARE FOR REFER | ENCE ONLY. |
|------------------|------------------|------------|
| DWG. NO.         | SHEET 1 OF 1     | REV. B.1   |
| LV-4068          |                  | 11/08/2019 |