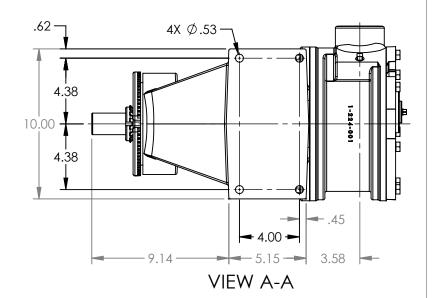

## STANDARD MODELS: L124AE, L1124AE, L4124AE, L4124B, L4624B

| STATE   | Released | 11/08/2019 | DIMENSIONS ARE IN<br>INCHES | VIKING |
|---------|----------|------------|-----------------------------|--------|
| DRAWN   | sjakel   | 05/03/2019 | PROJECT:                    | DUBAD  |
| CHECKED | AA       | 11/08/2019 | WAS:                        | PUNIP  |

NOTES:

| I. ALL DIMENSION | 1S ARE FOR REFER | ENCE ONLY. |
|------------------|------------------|------------|
| DWG. NO.         | SHEET 1 OF 1     | REV. B.1   |
| LV-4068          |                  | 11/08/2019 |