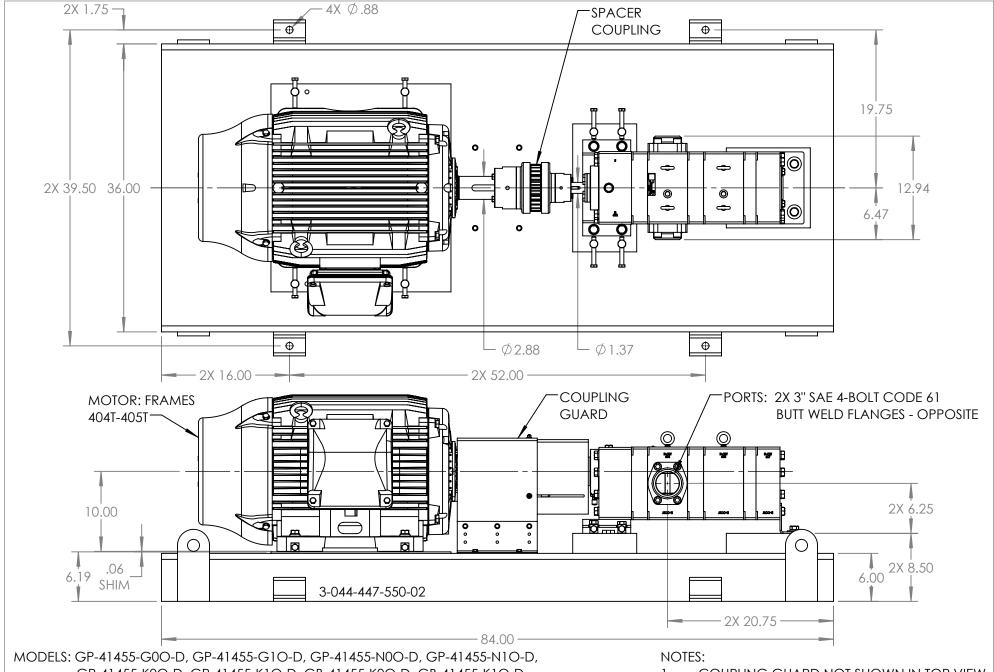

GP-41455-K0O-D, GP-41455-K1O-D, GB-41455-K0O-D, GB-41455-K1O-D,

GB-41455-N0O-D, GB-41455-N1O-D, GB-41455-R0O-D, GB-41455-R1O-D

DIMENSIONS ARE IN 08/03/2020 STATE Released **INCHES** DRAWN DLende 12/1/2017 PROJECT:E251 CHECKED 08/03/2020 WAS:

COUPLING GUARD NOT SHOWN IN TOP VIEW.

ALL DIMENSIONS ARE FOR REFERENCE ONLY.

DWG. NO. SHEET 1 OF 1 REV. E.O GPV-1455-021-U 08/03/2020