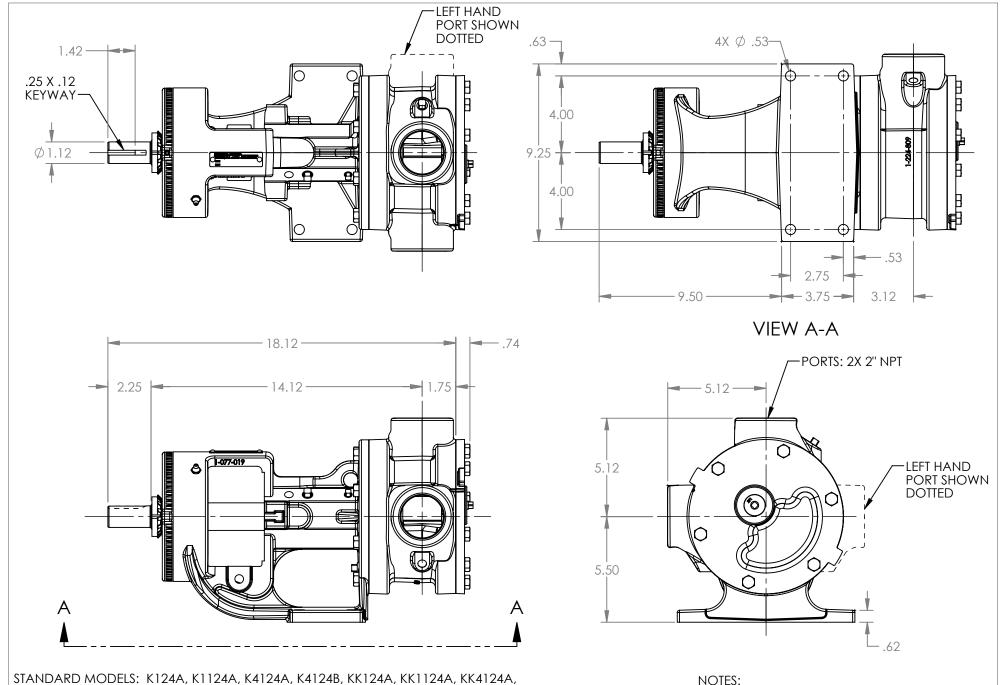

STANDARD MODELS: K124A, K1124A, K4124A, K4124B, KK124A, KK1124A, KK4124A, KK4124B, K126A, K4126A, KK126A, KK4126A, K4624B, KK4624B

1. ALL DIMENSIONS ARE FOR REFERENCE ONLY.

| STATE   | Released   | 11/08/2019 | DIMENSIONS ARE IN<br>- INCHES | VIKING      | VIKING PUMP, INC.               | THIS DRAWING IS THE PROPERTY OF VIKING PUMP, INC. AND IS PROPRIETARY IN GENERAL AND DETAIL. IT SHALL NOT BE | ^_        | DWG. NO.      | SHEET 1 OF 1 | REV. C.1     |
|---------|------------|------------|-------------------------------|-------------|---------------------------------|-------------------------------------------------------------------------------------------------------------|-----------|---------------|--------------|--------------|
| DRAWN   | djaramillo |            | PROJECT:                      |             | Cedar Falls, IA 50613<br>U.S.A. | COPIED OR ITS CONTENTS REVEALED TO OUTSIDE PARTIES WITHOUT THE WRITTEN                                      | <b>3D</b> | KV-2311       |              | 11 (00 (0010 |
| CHECKED | AA         | 11/08/2019 | WAS:                          | <b>PUMP</b> |                                 | CONSENT OF VIKING PUMP, INC.                                                                                |           | N V - Z J I I |              | 11/08/2019   |