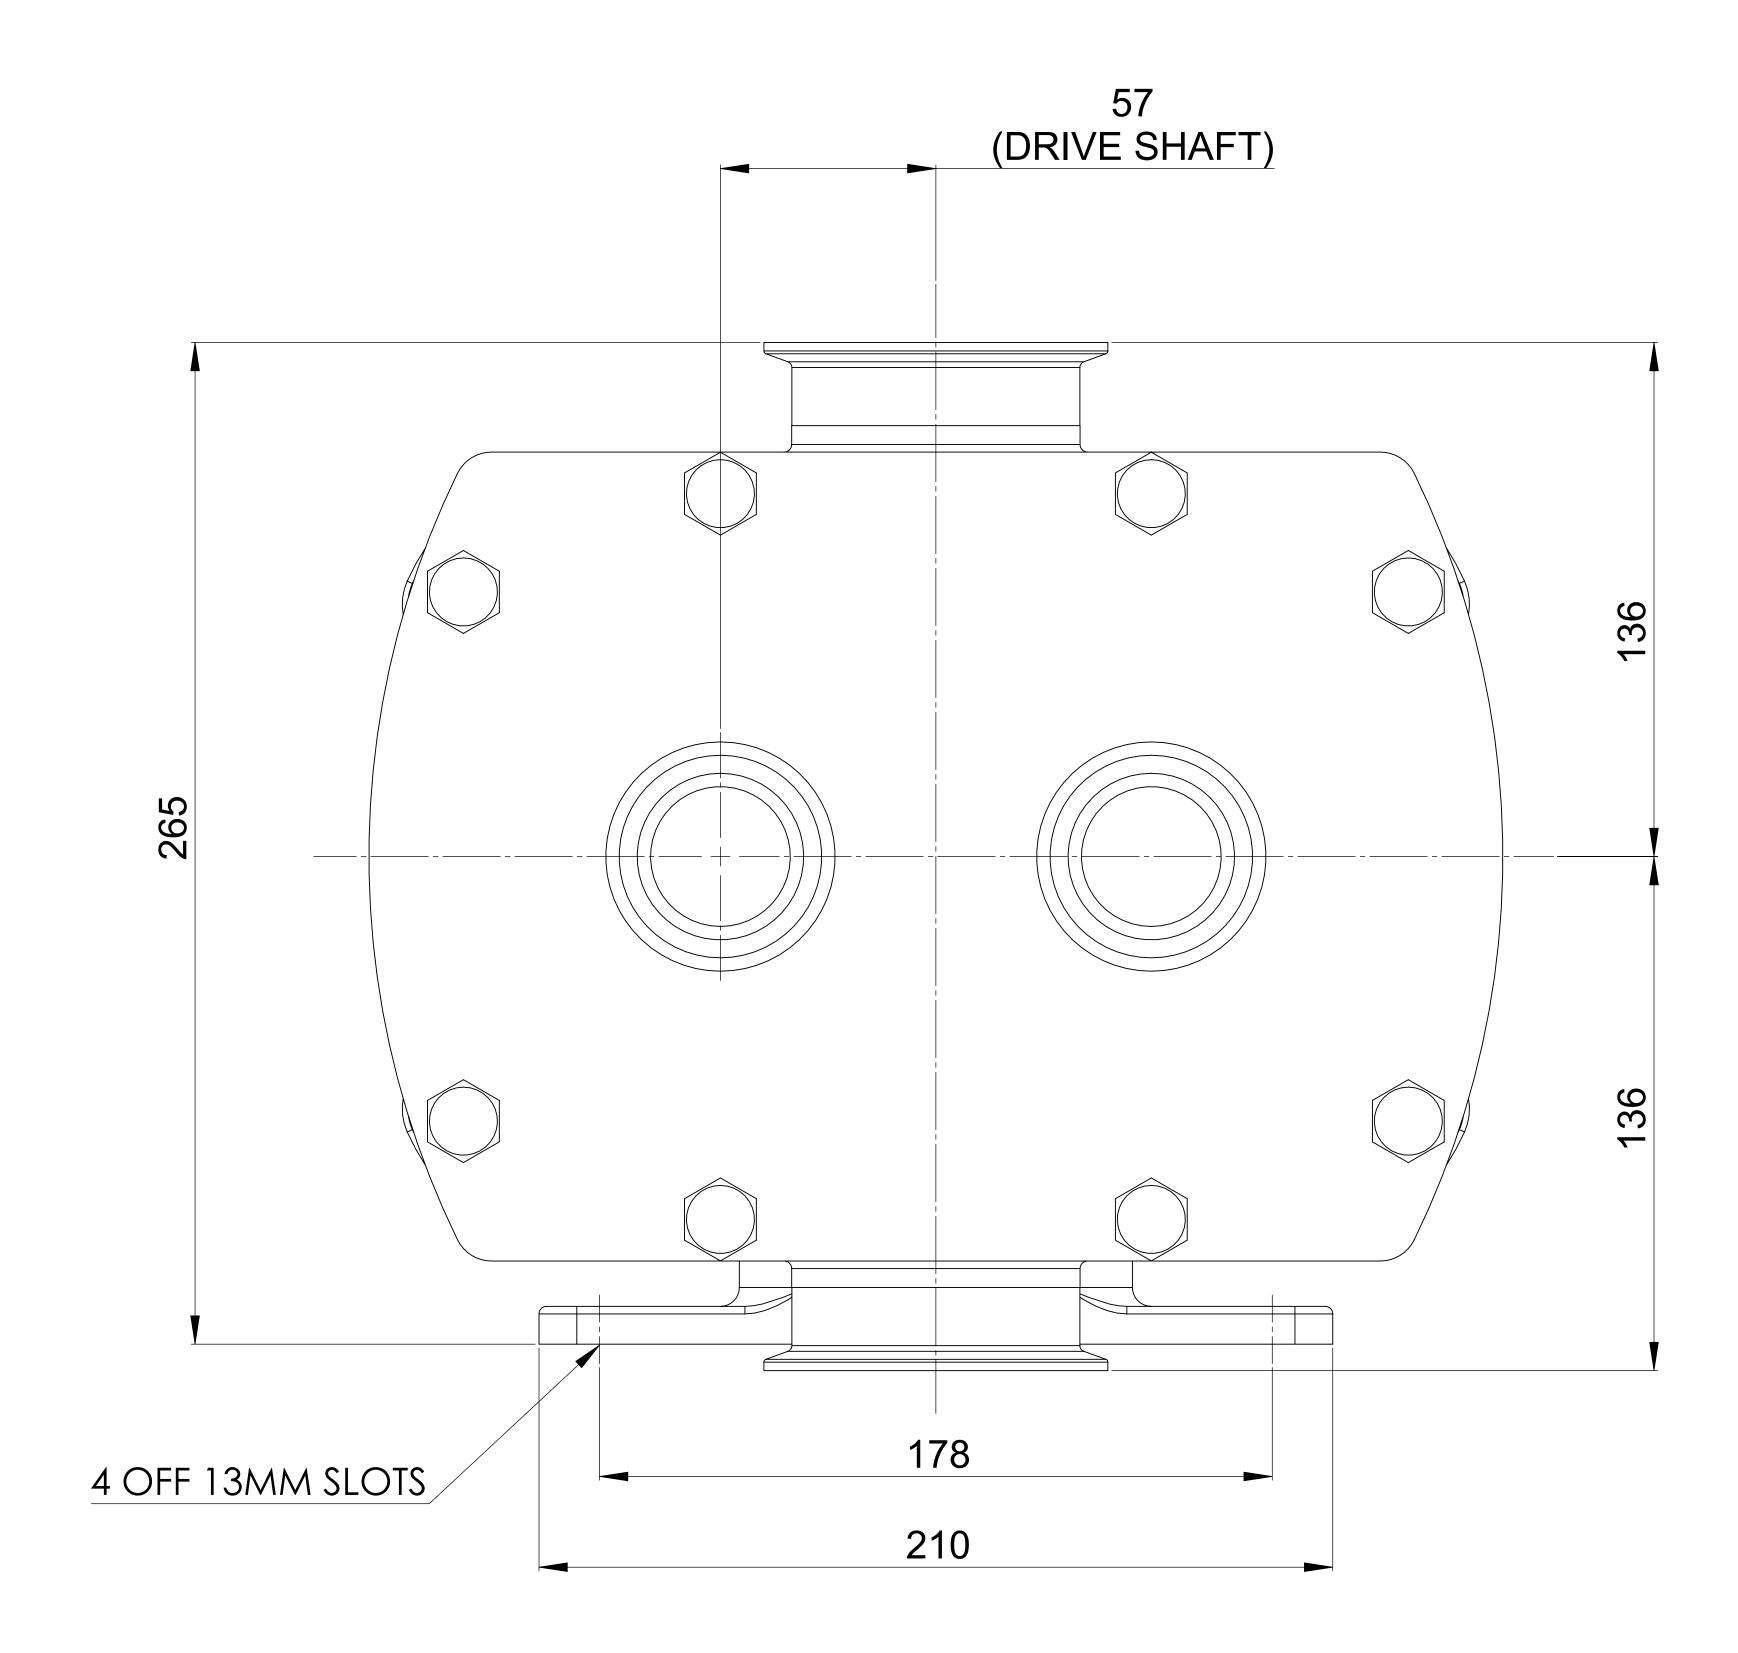

| GENERAL ARRANGEMENT DETAILS      |  |  |  |  |  |  |  |  |
|----------------------------------|--|--|--|--|--|--|--|--|
|                                  |  |  |  |  |  |  |  |  |
| REVOLUTION - TWIN WING R1300X/14 |  |  |  |  |  |  |  |  |
| 3" Tri-Clamp                     |  |  |  |  |  |  |  |  |
| 3" Tri-Clamp                     |  |  |  |  |  |  |  |  |
| NONE                             |  |  |  |  |  |  |  |  |
|                                  |  |  |  |  |  |  |  |  |
|                                  |  |  |  |  |  |  |  |  |

THIS IS NOT A CERTIFIED DRAWING, USE FOR GENERAL INSTALLATION ONLY

|                                                                                                |                                                                                                                        |                                                                                                   |            | ISSUED |                |              | A     | 05/07/2017 |
|------------------------------------------------------------------------------------------------|------------------------------------------------------------------------------------------------------------------------|---------------------------------------------------------------------------------------------------|------------|--------|----------------|--------------|-------|------------|
|                                                                                                |                                                                                                                        |                                                                                                   |            |        | AMENDM         | ENT          | ISSUE | DATE       |
| wright flow<br>TECHNOLOGIES                                                                    | PROPERTY OF WRIGHT FLOW TECHNOLOGIES LTD. IT MUST NOT BE COPIED OR USED IN PART OR FULL WITHOUT PRIOR WRITTEN CONSENT. | UNLESS OTHERWISE STATED:  ALL DIMENSIONS ± 2.50 ANGLES ±2.0°                                      | PROJECTION | DRAWN  | CHECKED TITLE: | GENERAL ARRA | ANGEI | VENT       |
| HIGHFIELD INDUSTRIAL ESTATE,<br>EASTBOURNE,<br>EAST SUSSEX, BN23 6PT<br>TEL: (+44) 1323 509211 |                                                                                                                        | DO NOT SCALE THIS DRAWING REMOVE BURRS AND SHARP EDGES DIMENSIONS IN MILLIMETRES  IF IN DOUBT ASK |            | КСВ    | MR DRG. NO:    | GA37         | 04    |            |