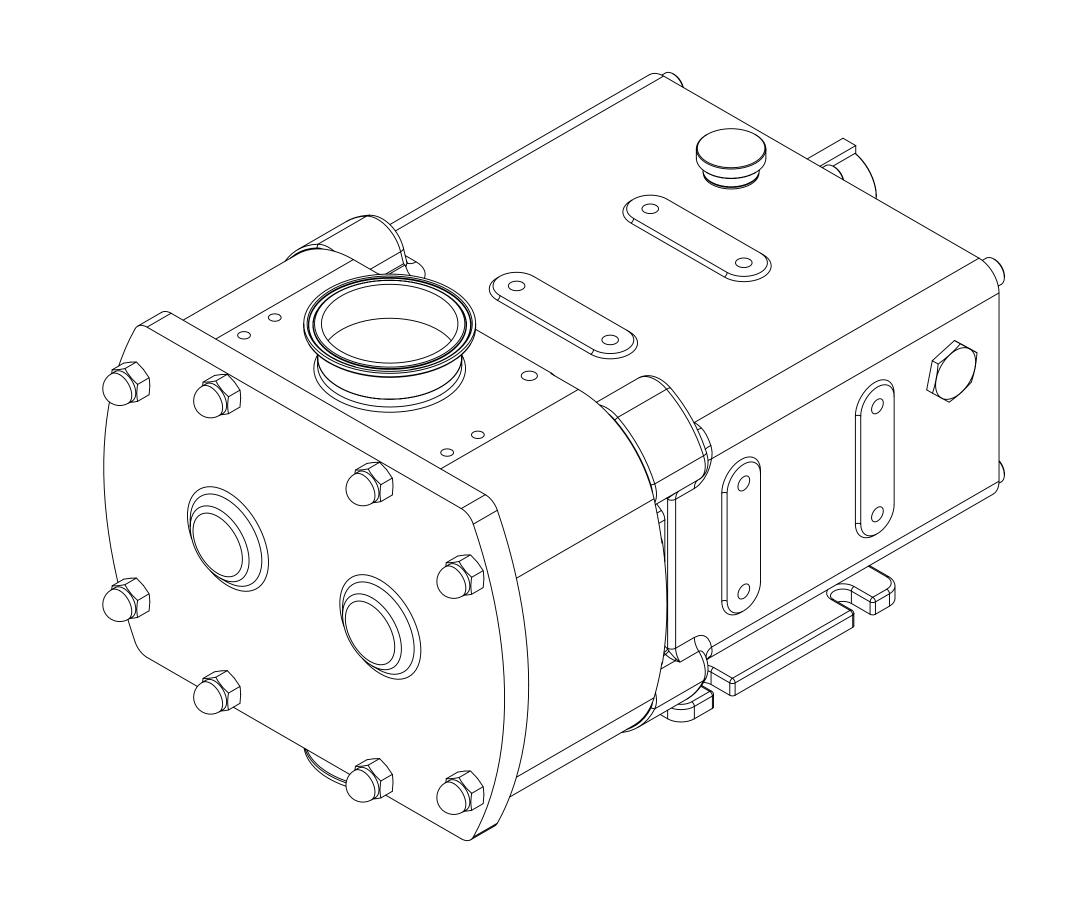

| GENERAL ARRANGEMENT DETAILS      |  |  |  |  |  |  |  |  |
|----------------------------------|--|--|--|--|--|--|--|--|
|                                  |  |  |  |  |  |  |  |  |
| REVOLUTION - TWIN WING R1300X/14 |  |  |  |  |  |  |  |  |
| 3" Tri-Clamp                     |  |  |  |  |  |  |  |  |
| 3" Tri-Clamp                     |  |  |  |  |  |  |  |  |
| NONE                             |  |  |  |  |  |  |  |  |
|                                  |  |  |  |  |  |  |  |  |
|                                  |  |  |  |  |  |  |  |  |

THIS IS NOT A CERTIFIED DRAWING, USE FOR GENERAL INSTALLATION ONLY

|                                                                                                |                                                                                                                        |                                                                                                   |            | ISSUED |                |              | A     | 05/07/2017 |
|------------------------------------------------------------------------------------------------|------------------------------------------------------------------------------------------------------------------------|---------------------------------------------------------------------------------------------------|------------|--------|----------------|--------------|-------|------------|
|                                                                                                |                                                                                                                        |                                                                                                   |            |        | AMENDM         | ENT          | ISSUE | DATE       |
| wright flow<br>TECHNOLOGIES                                                                    | PROPERTY OF WRIGHT FLOW TECHNOLOGIES LTD. IT MUST NOT BE COPIED OR USED IN PART OR FULL WITHOUT PRIOR WRITTEN CONSENT. | UNLESS OTHERWISE STATED:  ALL DIMENSIONS ± 2.50 ANGLES ±2.0°                                      | PROJECTION | DRAWN  | CHECKED TITLE: | GENERAL ARRA | ANGEI | VENT       |
| HIGHFIELD INDUSTRIAL ESTATE,<br>EASTBOURNE,<br>EAST SUSSEX, BN23 6PT<br>TEL: (+44) 1323 509211 |                                                                                                                        | DO NOT SCALE THIS DRAWING REMOVE BURRS AND SHARP EDGES DIMENSIONS IN MILLIMETRES  IF IN DOUBT ASK |            | КСВ    | MR DRG. NO:    | GA37         | 04    |            |