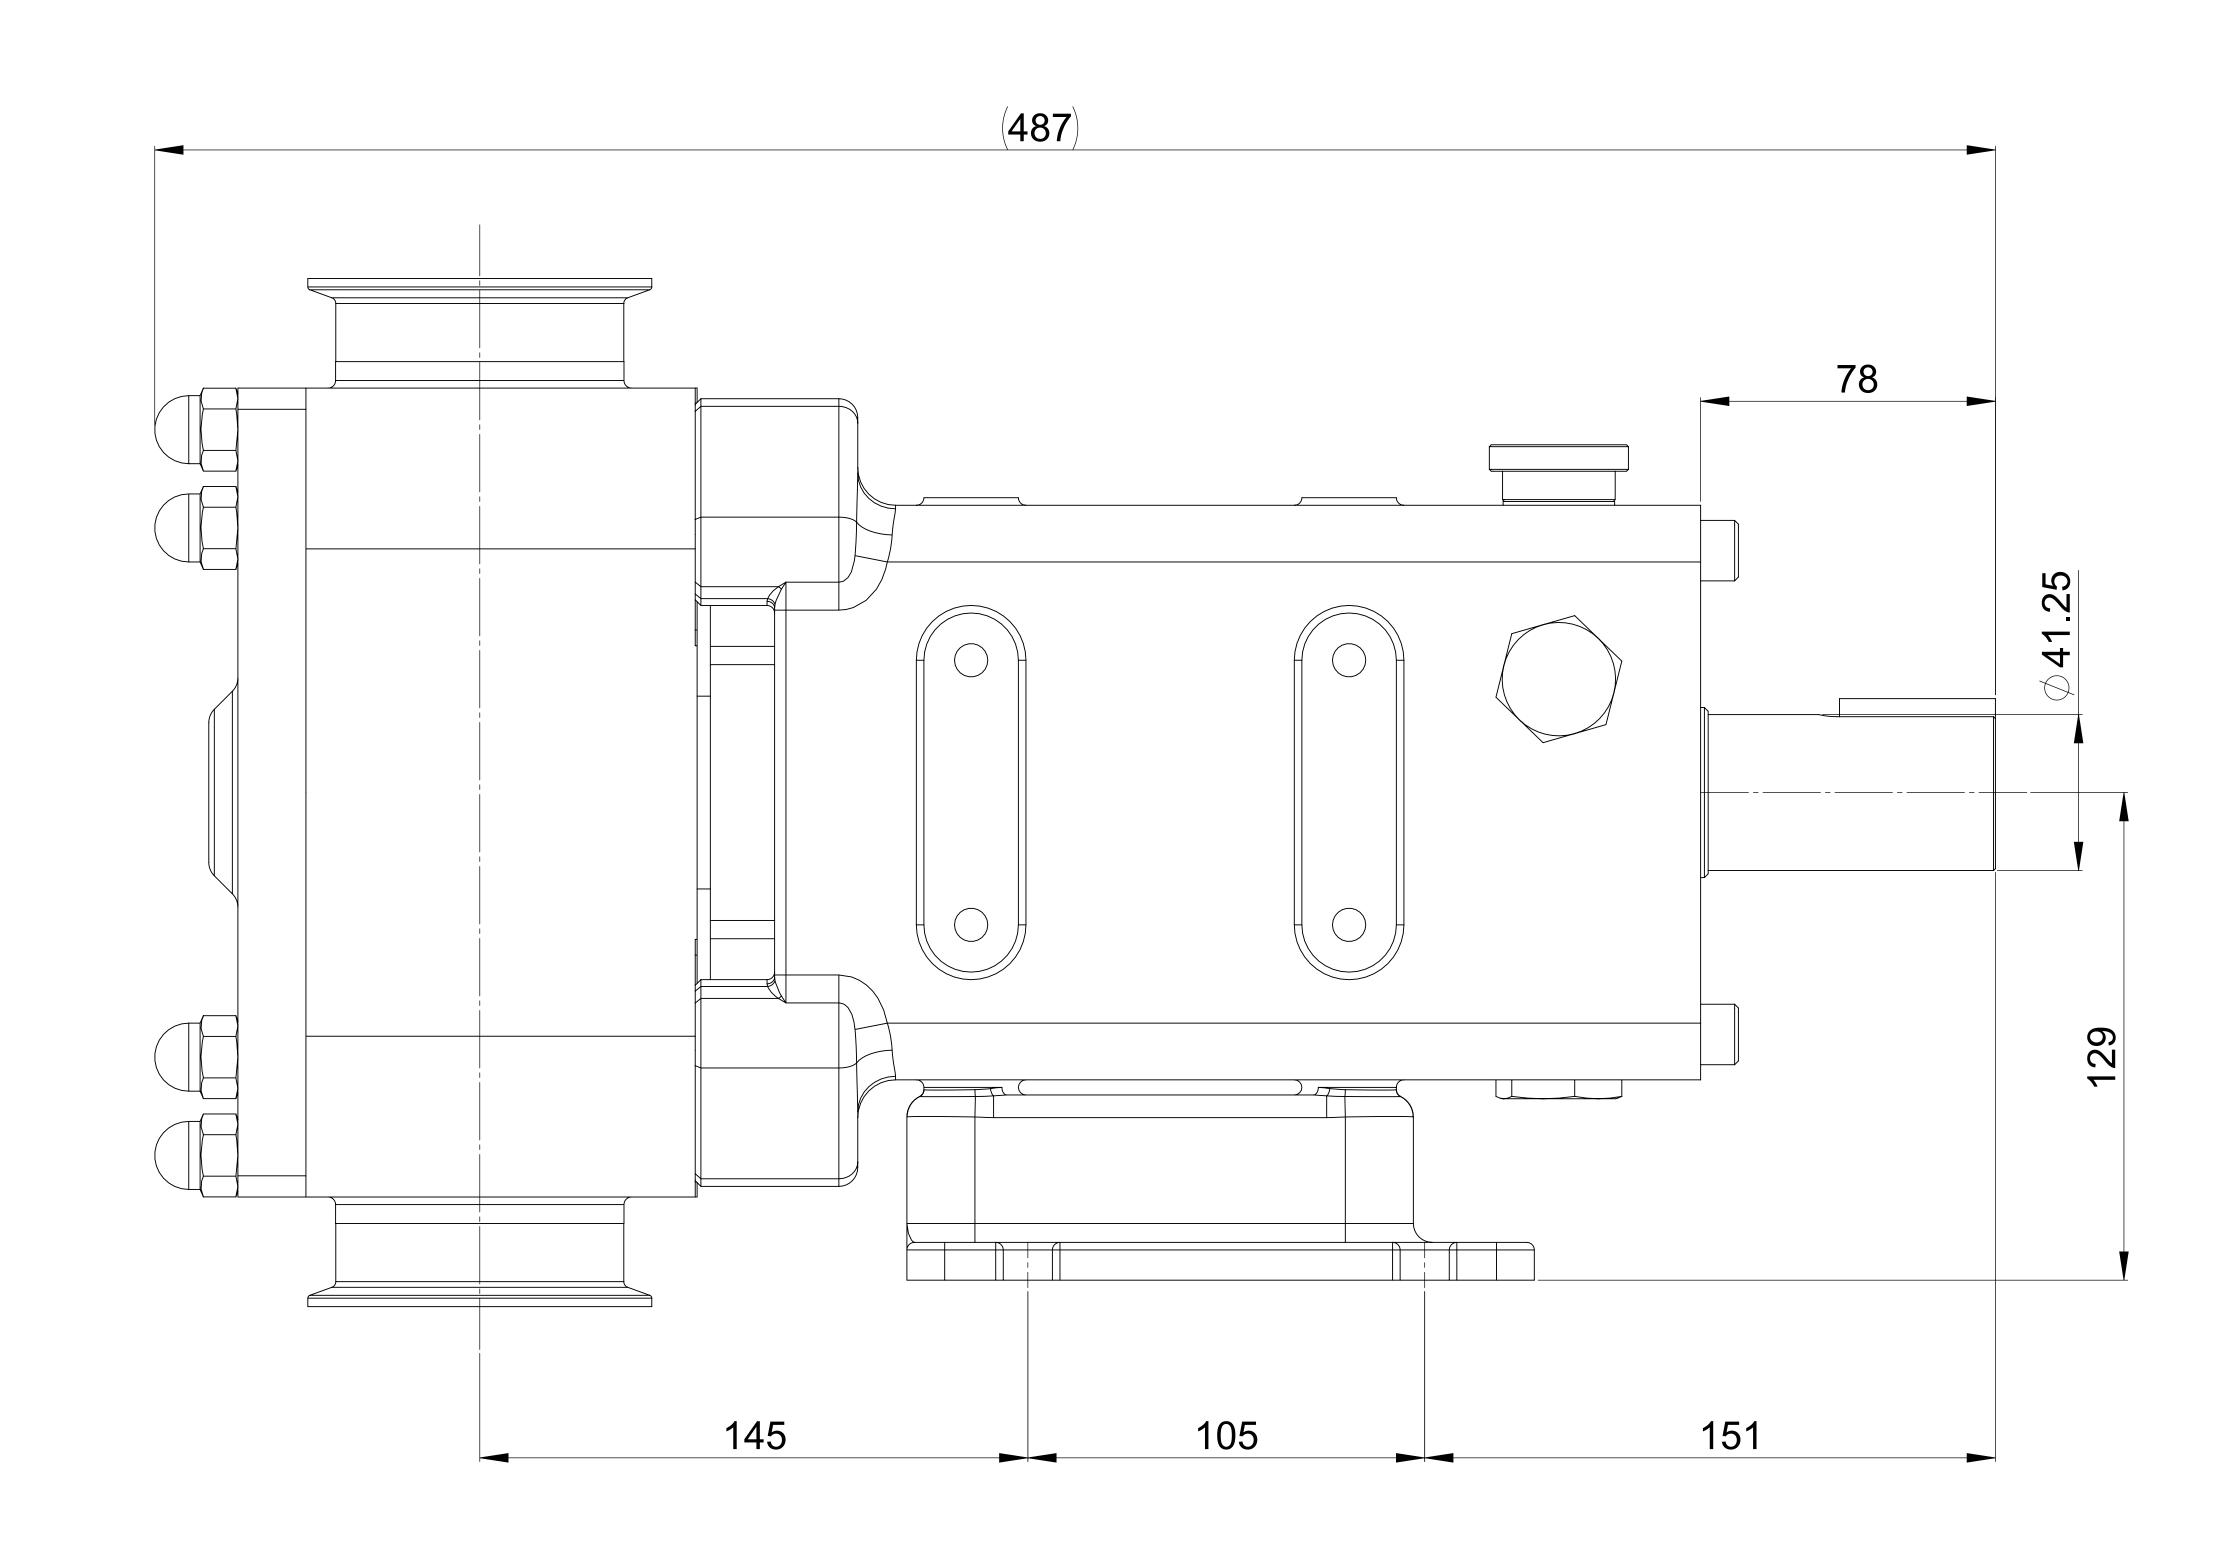

| GENERAL ARRANGEMENT DETAILS      |  |  |  |  |  |  |  |  |
|----------------------------------|--|--|--|--|--|--|--|--|
|                                  |  |  |  |  |  |  |  |  |
| REVOLUTION - TWIN WING R1300X/14 |  |  |  |  |  |  |  |  |
| 3" Tri-Clamp                     |  |  |  |  |  |  |  |  |
| 3" Tri-Clamp                     |  |  |  |  |  |  |  |  |
| NONE                             |  |  |  |  |  |  |  |  |
|                                  |  |  |  |  |  |  |  |  |
|                                  |  |  |  |  |  |  |  |  |

THIS IS NOT A CERTIFIED DRAWING, USE FOR GENERAL INSTALLATION ONLY

|                                                                                                |                                                                                                                        |                                                                                                   |            | ISSUED |                |              | A     | 05/07/2017 |
|------------------------------------------------------------------------------------------------|------------------------------------------------------------------------------------------------------------------------|---------------------------------------------------------------------------------------------------|------------|--------|----------------|--------------|-------|------------|
|                                                                                                |                                                                                                                        |                                                                                                   |            |        | AMENDM         | ENT          | ISSUE | DATE       |
| wright flow<br>TECHNOLOGIES                                                                    | PROPERTY OF WRIGHT FLOW TECHNOLOGIES LTD. IT MUST NOT BE COPIED OR USED IN PART OR FULL WITHOUT PRIOR WRITTEN CONSENT. | UNLESS OTHERWISE STATED:  ALL DIMENSIONS ± 2.50 ANGLES ±2.0°                                      | PROJECTION | DRAWN  | CHECKED TITLE: | GENERAL ARRA | ANGEI | VENT       |
| HIGHFIELD INDUSTRIAL ESTATE,<br>EASTBOURNE,<br>EAST SUSSEX, BN23 6PT<br>TEL: (+44) 1323 509211 |                                                                                                                        | DO NOT SCALE THIS DRAWING REMOVE BURRS AND SHARP EDGES DIMENSIONS IN MILLIMETRES  IF IN DOUBT ASK |            | КСВ    | MR DRG. NO:    | GA37         | 04    |            |