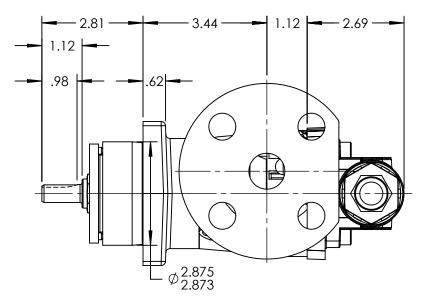

STANDARD MODELS: GG493

1. ALL DIMENSIONS ARE FOR REFERENCE ONLY.

| STATE   | Released | 02/19/2016 | DIMENSIONS ARE IN <b>VIKING</b> INCHES | THIS DRAWING IS THE PROPERTY OF VIKING PUMP, INC. AND IS PROPRIETARY IN GENERAL AND DETAIL. IT SHALL NOT BE |    | DWG. NO. | SHEET 1 OF 1 | REV. C.0   |
|---------|----------|------------|----------------------------------------|-------------------------------------------------------------------------------------------------------------|----|----------|--------------|------------|
| DRAWN   | jblount  | 8/12/2015  | PROJECT: PIMP                          | COPIED OR ITS CONTENTS REVEALED TO OUTSIDE PARTIES WITHOUT THE WRITTEN                                      | 3D | GV-1068  |              | 00/10/001/ |
| CHECKED | BAM      | 02/18/2016 | WAS:                                   | CONSENT OF VIKING PUMP, INC.                                                                                |    | G V-1000 |              | 02/19/2016 |