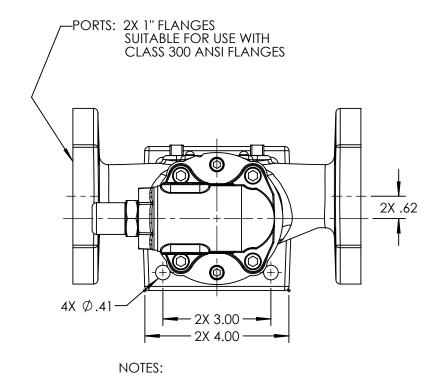

STANDARD MODELS: GG493

1. ALL DIMENSIONS ARE FOR REFERENCE ONLY.

| STATE   | Released | 02/19/2016 | DIMENSIONS ARE IN <b>VIKING</b> INCHES | THIS DRAWING IS THE PROPERTY OF VIKING PUMP, INC. AND IS PROPRIETARY IN GENERAL AND DETAIL. IT SHALL NOT BE |    | DWG. NO. | SHEET 1 OF 1 | REV. C.0   |
|---------|----------|------------|----------------------------------------|-------------------------------------------------------------------------------------------------------------|----|----------|--------------|------------|
| DRAWN   | jblount  | 8/12/2015  | PROJECT: PIMP                          | COPIED OR ITS CONTENTS REVEALED TO OUTSIDE PARTIES WITHOUT THE WRITTEN                                      | 3D | GV-1068  |              | 00/10/001/ |
| CHECKED | BAM      | 02/18/2016 | WAS:                                   | CONSENT OF VIKING PUMP, INC.                                                                                |    | G V-1000 |              | 02/19/2016 |