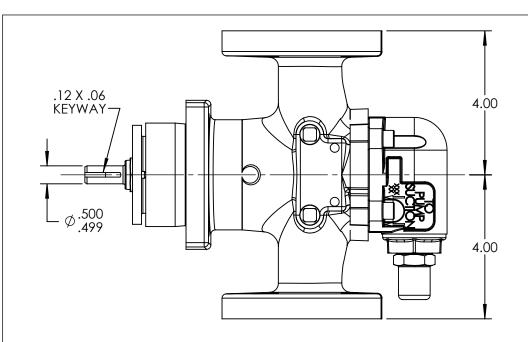

STANDARD MODELS: GG493

1. ALL DIMENSIONS ARE FOR REFERENCE ONLY.

| STATE   | Released | 02/19/2016 | DIMENSIONS ARE IN <b>VIKING</b> INCHES | THIS DRAWING IS THE PROPERTY OF VIKING PUMP, INC. AND IS PROPRIETARY IN GENERAL AND DETAIL. IT SHALL NOT BE |    | DWG. NO. | SHEET 1 OF 1 | REV. C.0   |
|---------|----------|------------|----------------------------------------|-------------------------------------------------------------------------------------------------------------|----|----------|--------------|------------|
| DRAWN   | jblount  | 8/12/2015  | PROJECT: PIMP                          | COPIED OR ITS CONTENTS REVEALED TO OUTSIDE PARTIES WITHOUT THE WRITTEN                                      | 3D | GV-1068  |              | 00/10/001/ |
| CHECKED | BAM      | 02/18/2016 | WAS:                                   | CONSENT OF VIKING PUMP, INC.                                                                                |    | G V-1000 |              | 02/19/2016 |