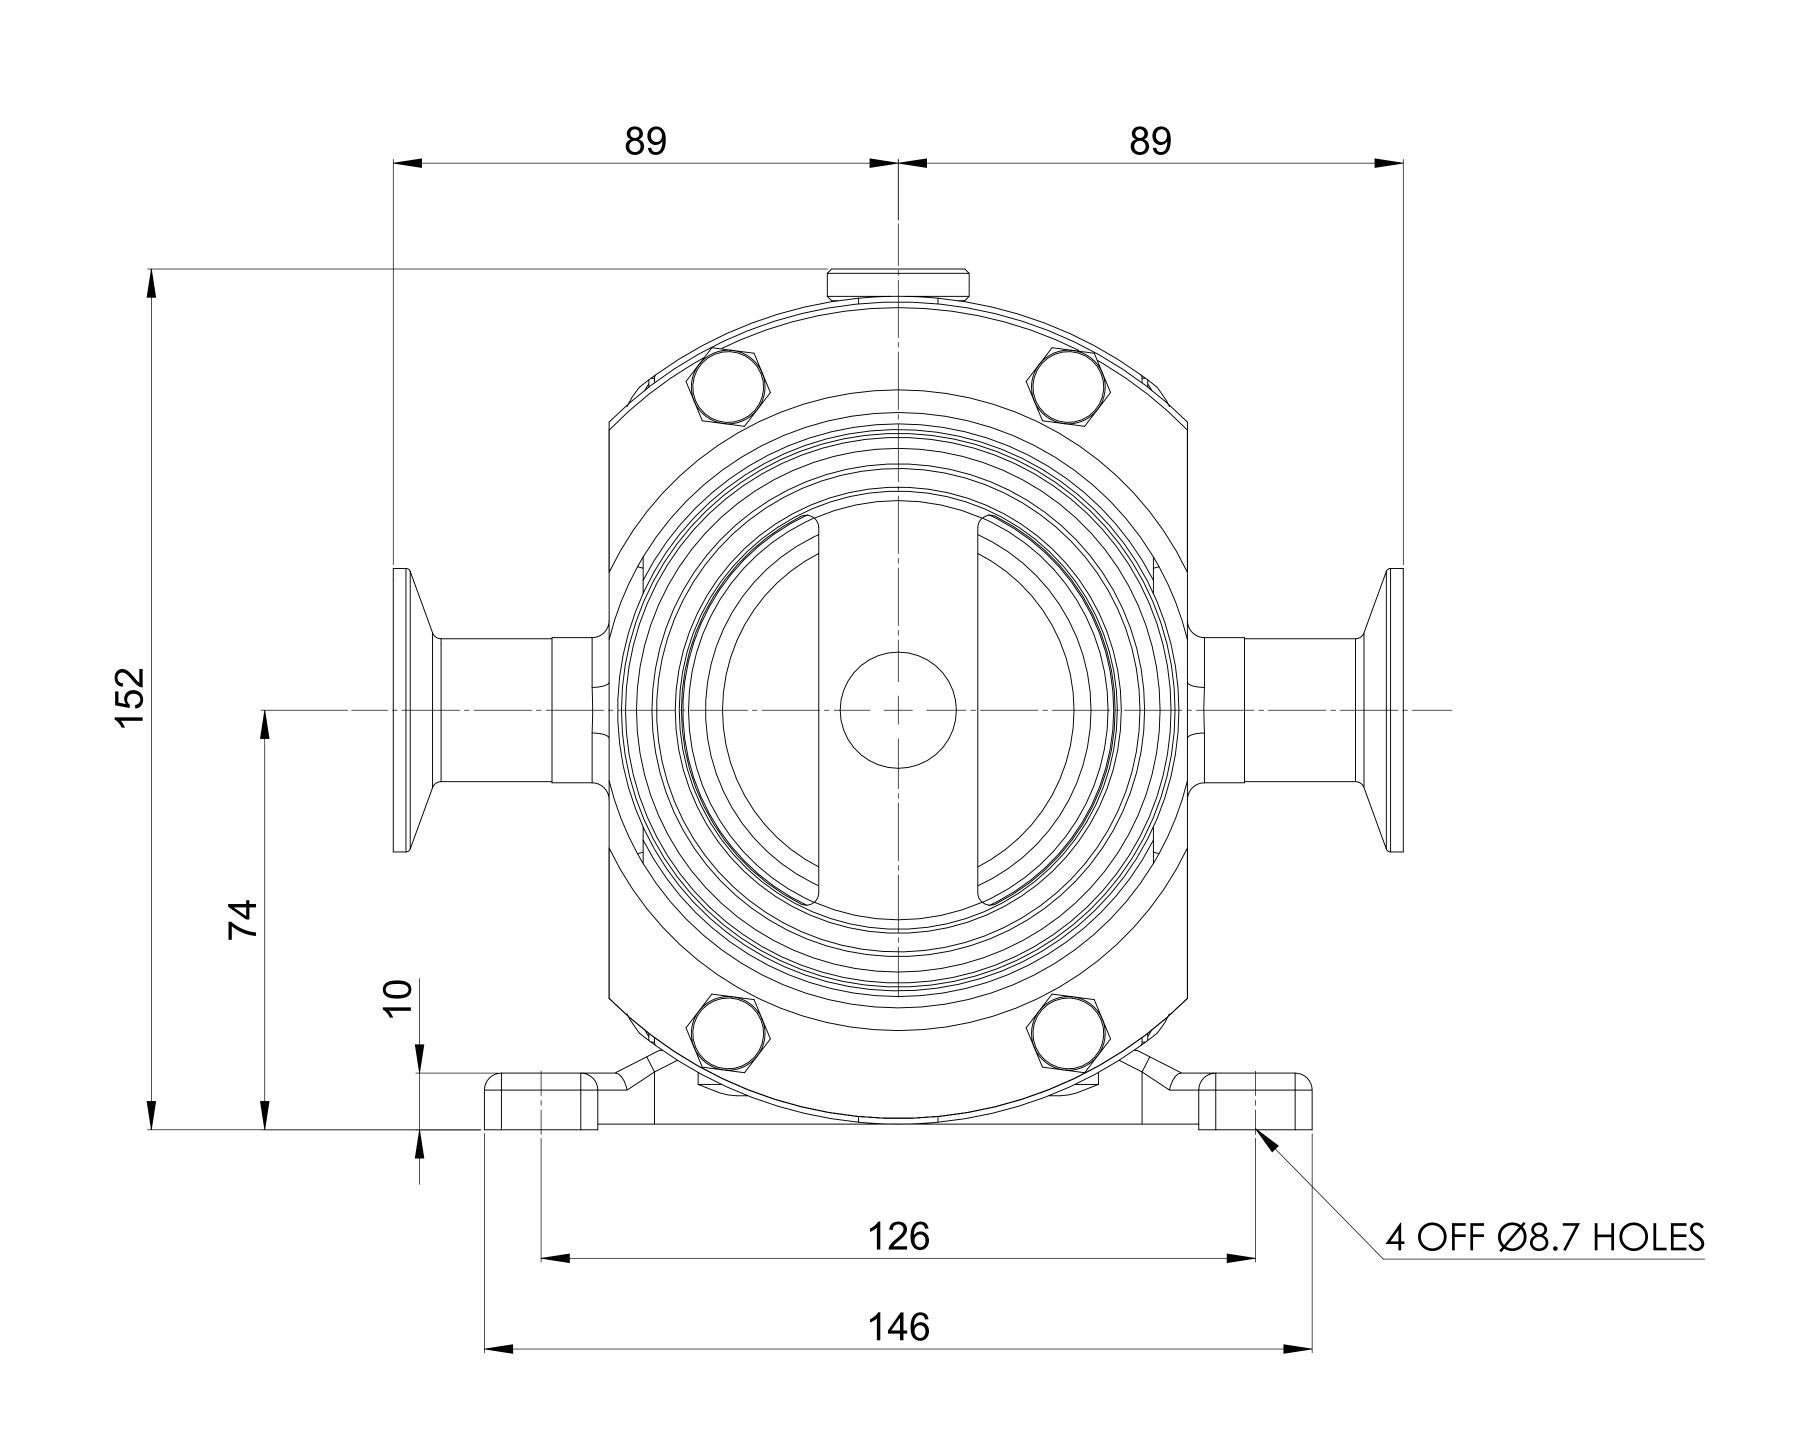

| GENERAL ARRANGEMENT DETAILS |                                            |  |  |  |  |  |  |  |
|-----------------------------|--------------------------------------------|--|--|--|--|--|--|--|
| PUMP INFORMATION            |                                            |  |  |  |  |  |  |  |
| PUMP MODEL                  | MULTIPUMP MP10/0005/12                     |  |  |  |  |  |  |  |
| LEFT/TOP CONNECTION         | 1" TRI-CLAMP                               |  |  |  |  |  |  |  |
| RIGHT/BOTTOM CONNECTION     | 1" TRI-CLAMP                               |  |  |  |  |  |  |  |
| DRIVE SHAFT POSITION        | TOP SHAFT DRIVE                            |  |  |  |  |  |  |  |
| FRONT COVER ADDITIONS       | SPRING PRESSURE RELIEF VALVE - MANUAL LIFT |  |  |  |  |  |  |  |
| ROTORCASE ADDITIONS         | STANDARD                                   |  |  |  |  |  |  |  |
| GEARBOX ADDITIONS           | STANDARD                                   |  |  |  |  |  |  |  |
| PUMP ADDITIONS              | STANDARD                                   |  |  |  |  |  |  |  |

THIS IS NOT A CERTIFIED DRAWING, USE FOR GENERAL INSTALLATION ONLY

|                                                                                                                                                                                                                                                    |                                                                                                   |                                                              |            | ISSUED  AMENDMENT |          |                   | А     | 30/06/2020 |
|----------------------------------------------------------------------------------------------------------------------------------------------------------------------------------------------------------------------------------------------------|---------------------------------------------------------------------------------------------------|--------------------------------------------------------------|------------|-------------------|----------|-------------------|-------|------------|
|                                                                                                                                                                                                                                                    |                                                                                                   |                                                              |            |                   |          |                   | ISSUE | DATE       |
| TECHNOLOGIES HIGHFIELD INDUSTRIAL ESTATE, EAST SUSSEX, BN23 6PT TEL: (+44) 1323 509211  COPYRIGHT: THIS DRAWING IS THE SOLE PROPERTY OF WRIGHT FLOW TECHNOLOGIES LTD. IT MUST NOT BE COPIED OR USED IN PART OR FULL WITHOUT PRIOR WRITTEN CONSENT. | THIS DRAWING IS THE SOLE<br>PROPERTY OF                                                           | UNLESS OTHERWISE STATED:  ALL DIMENSIONS ± 2.50 ANGLES ±2.0° | PROJECTION | DRAWN             | CHECKED  | GENERAL ARRANGEME |       | MENT       |
|                                                                                                                                                                                                                                                    | DO NOT SCALE THIS DRAWING REMOVE BURRS AND SHARP EDGES DIMENSIONS IN MILLIMETRES  IF IN DOUBT ASK |                                                              | КСВ        | IPJB              | DRG. NO: | 29                |       |            |