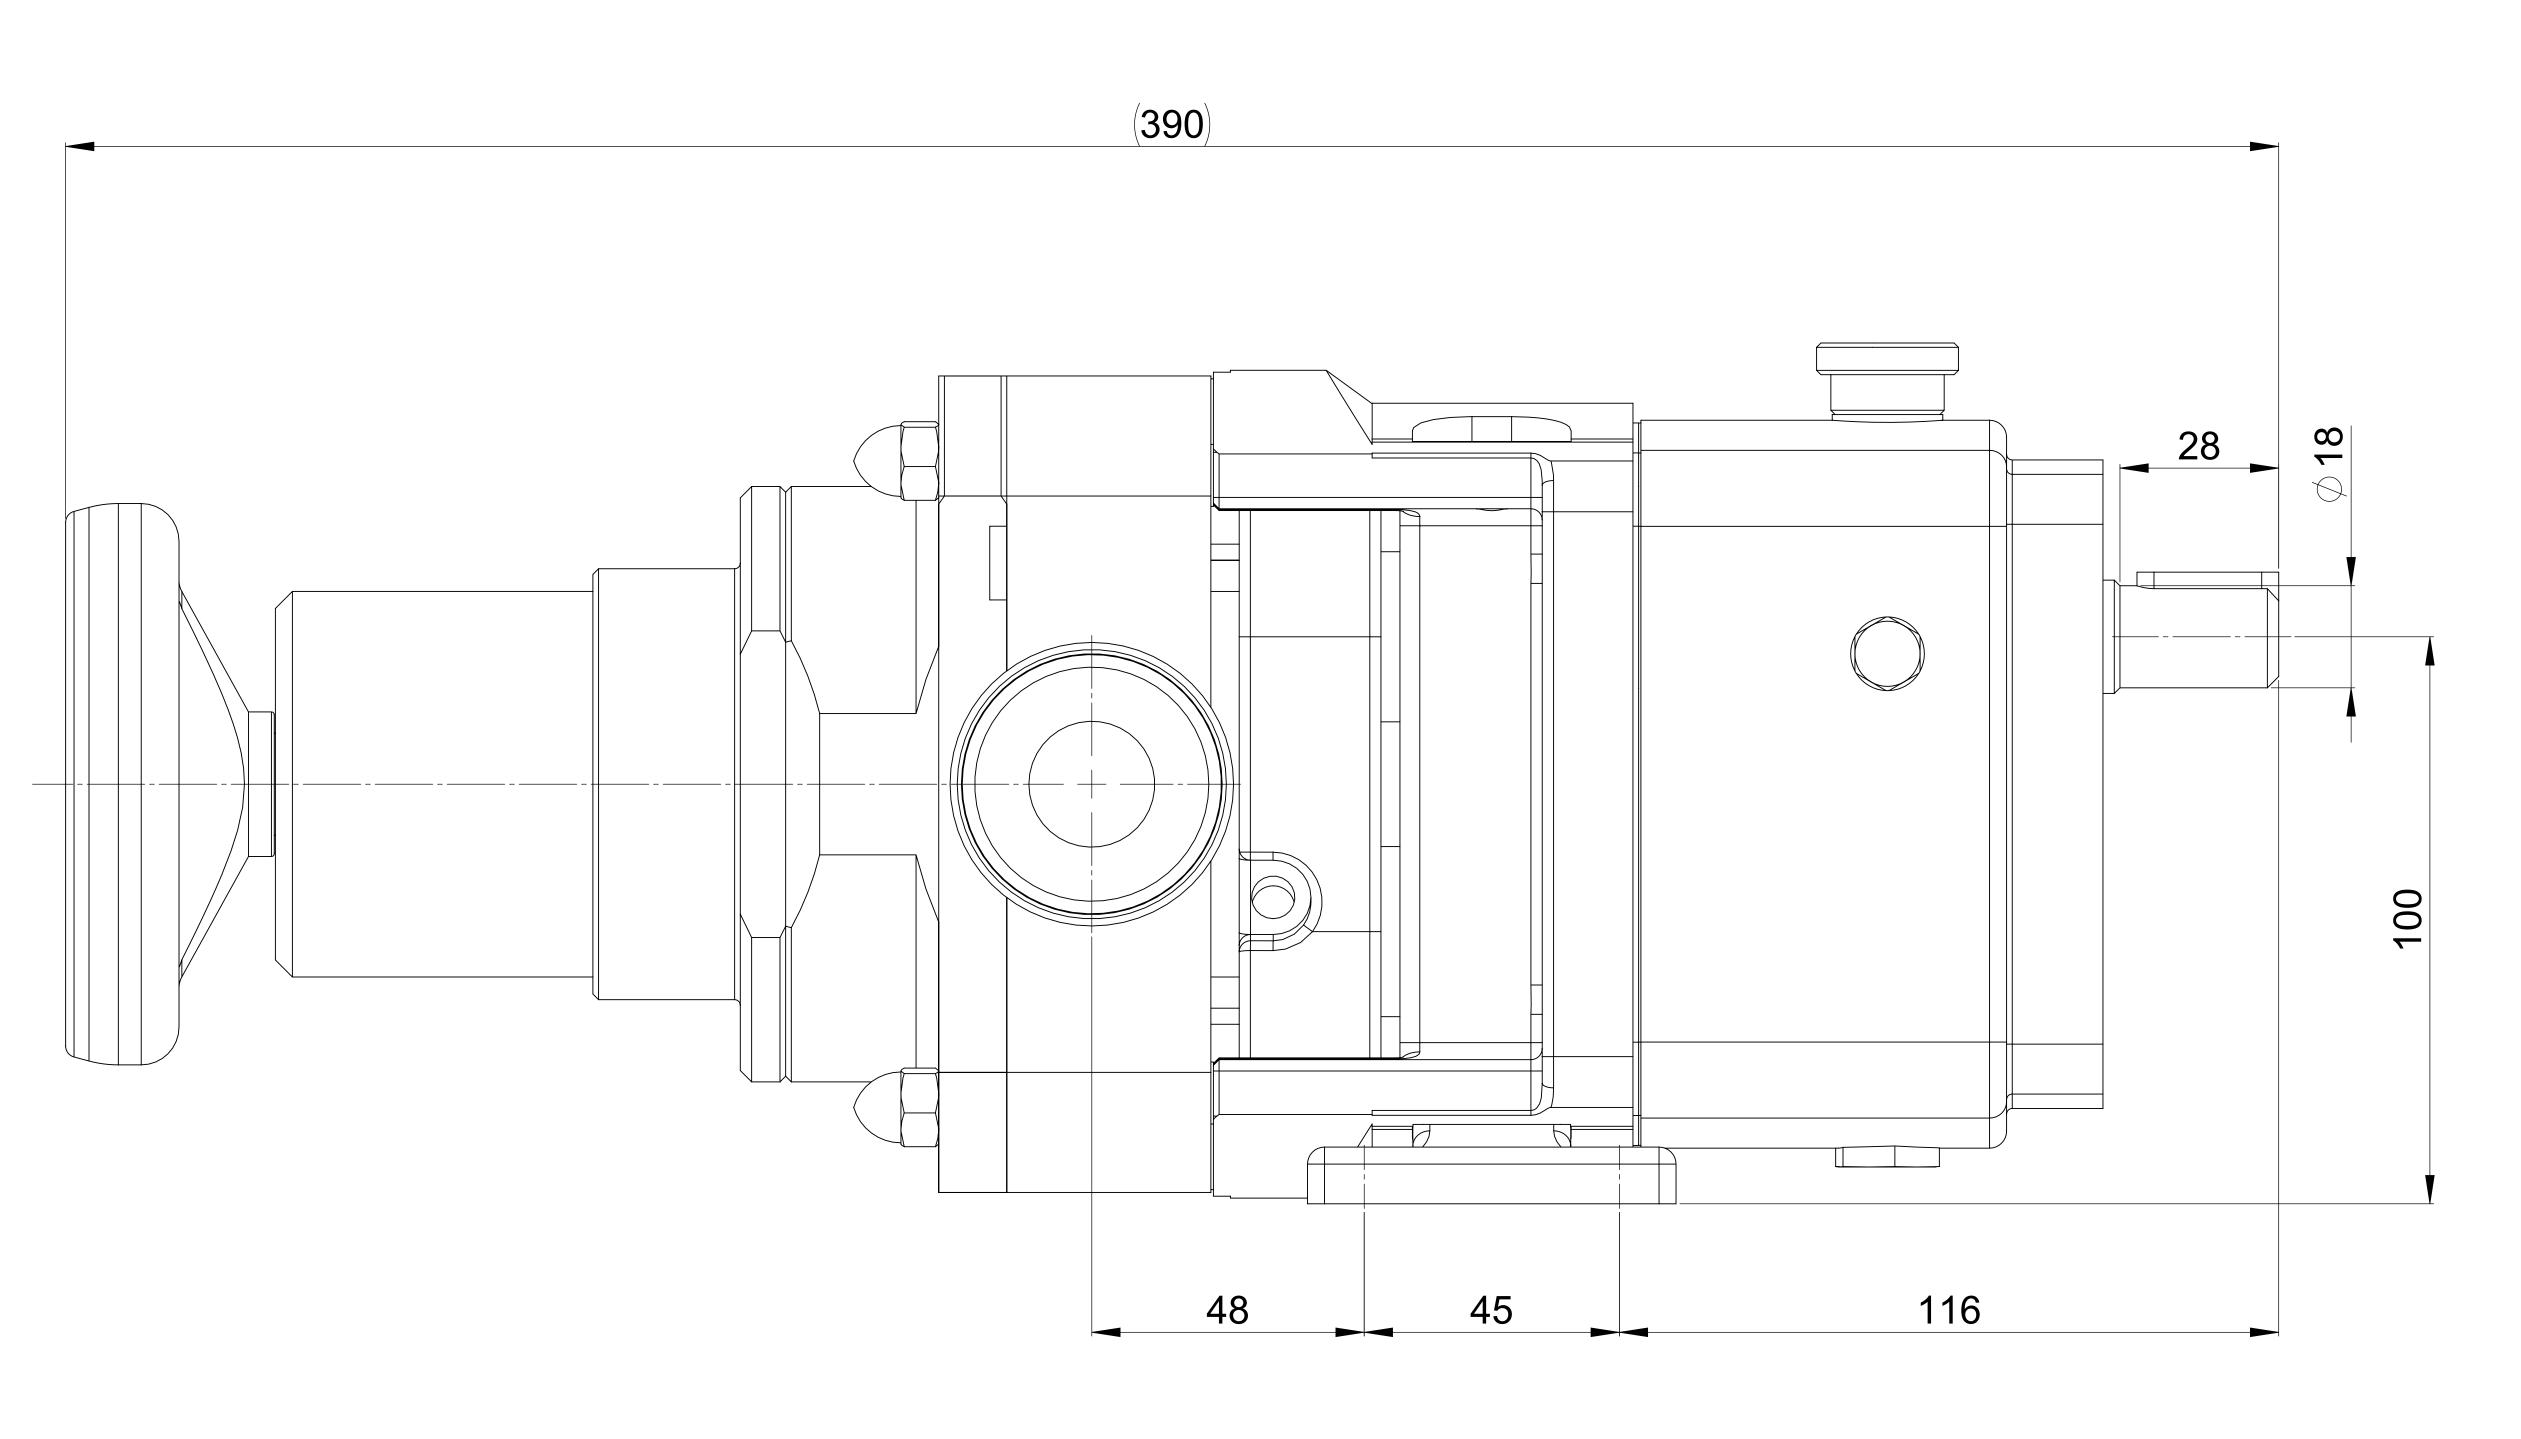

| GENERAL ARRANGEMENT DETAILS |                                            |  |  |  |  |  |  |  |
|-----------------------------|--------------------------------------------|--|--|--|--|--|--|--|
| PUMP INFORMATION            |                                            |  |  |  |  |  |  |  |
| PUMP MODEL                  | MULTIPUMP MP10/0005/12                     |  |  |  |  |  |  |  |
| LEFT/TOP CONNECTION         | 1" TRI-CLAMP                               |  |  |  |  |  |  |  |
| RIGHT/BOTTOM CONNECTION     | 1" TRI-CLAMP                               |  |  |  |  |  |  |  |
| DRIVE SHAFT POSITION        | TOP SHAFT DRIVE                            |  |  |  |  |  |  |  |
| FRONT COVER ADDITIONS       | SPRING PRESSURE RELIEF VALVE - MANUAL LIFT |  |  |  |  |  |  |  |
| ROTORCASE ADDITIONS         | STANDARD                                   |  |  |  |  |  |  |  |
| GEARBOX ADDITIONS           | STANDARD                                   |  |  |  |  |  |  |  |
| PUMP ADDITIONS              | STANDARD                                   |  |  |  |  |  |  |  |

THIS IS NOT A CERTIFIED DRAWING, USE FOR GENERAL INSTALLATION ONLY

|                                                                                                                                                                                                                                                    |                                                                                                   |                                                              |            | ISSUED  AMENDMENT |          |                   | А     | 30/06/2020 |
|----------------------------------------------------------------------------------------------------------------------------------------------------------------------------------------------------------------------------------------------------|---------------------------------------------------------------------------------------------------|--------------------------------------------------------------|------------|-------------------|----------|-------------------|-------|------------|
|                                                                                                                                                                                                                                                    |                                                                                                   |                                                              |            |                   |          |                   | ISSUE | DATE       |
| TECHNOLOGIES HIGHFIELD INDUSTRIAL ESTATE, EAST SUSSEX, BN23 6PT TEL: (+44) 1323 509211  COPYRIGHT: THIS DRAWING IS THE SOLE PROPERTY OF WRIGHT FLOW TECHNOLOGIES LTD. IT MUST NOT BE COPIED OR USED IN PART OR FULL WITHOUT PRIOR WRITTEN CONSENT. | THIS DRAWING IS THE SOLE<br>PROPERTY OF                                                           | UNLESS OTHERWISE STATED:  ALL DIMENSIONS ± 2.50 ANGLES ±2.0° | PROJECTION | DRAWN             | CHECKED  | GENERAL ARRANGEME |       | MENT       |
|                                                                                                                                                                                                                                                    | DO NOT SCALE THIS DRAWING REMOVE BURRS AND SHARP EDGES DIMENSIONS IN MILLIMETRES  IF IN DOUBT ASK |                                                              | КСВ        | IPJB              | DRG. NO: | 29                |       |            |