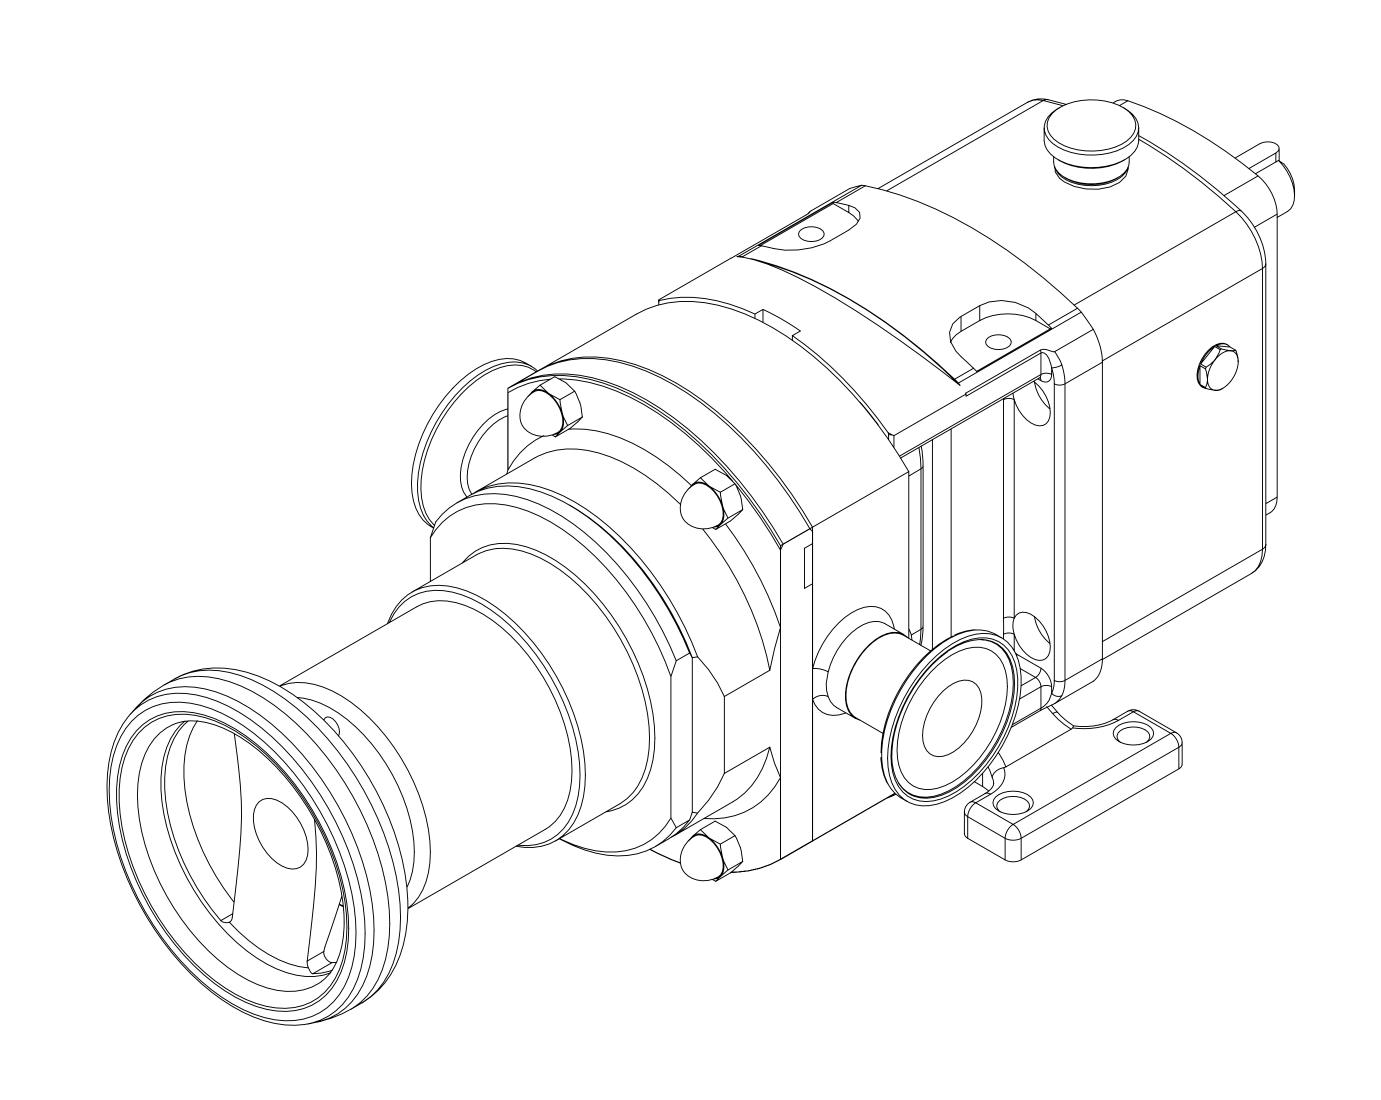

| GENERAL ARRANGEMENT DETAILS |                                            |  |  |  |  |  |  |  |
|-----------------------------|--------------------------------------------|--|--|--|--|--|--|--|
| PUMP INFORMATION            |                                            |  |  |  |  |  |  |  |
| PUMP MODEL                  | MULTIPUMP MP10/0005/12                     |  |  |  |  |  |  |  |
| LEFT/TOP CONNECTION         | 1" TRI-CLAMP                               |  |  |  |  |  |  |  |
| RIGHT/BOTTOM CONNECTION     | 1" TRI-CLAMP                               |  |  |  |  |  |  |  |
| DRIVE SHAFT POSITION        | TOP SHAFT DRIVE                            |  |  |  |  |  |  |  |
| FRONT COVER ADDITIONS       | SPRING PRESSURE RELIEF VALVE - MANUAL LIFT |  |  |  |  |  |  |  |
| ROTORCASE ADDITIONS         | STANDARD                                   |  |  |  |  |  |  |  |
| GEARBOX ADDITIONS           | STANDARD                                   |  |  |  |  |  |  |  |
| PUMP ADDITIONS              | STANDARD                                   |  |  |  |  |  |  |  |

THIS IS NOT A CERTIFIED DRAWING, USE FOR GENERAL INSTALLATION ONLY

|                                                                                                                                                                                                                                                    |                                                                                                   |                                                              |            | ISSUED  AMENDMENT |          |                   | А     | 30/06/2020 |
|----------------------------------------------------------------------------------------------------------------------------------------------------------------------------------------------------------------------------------------------------|---------------------------------------------------------------------------------------------------|--------------------------------------------------------------|------------|-------------------|----------|-------------------|-------|------------|
|                                                                                                                                                                                                                                                    |                                                                                                   |                                                              |            |                   |          |                   | ISSUE | DATE       |
| TECHNOLOGIES HIGHFIELD INDUSTRIAL ESTATE, EAST SUSSEX, BN23 6PT TEL: (+44) 1323 509211  COPYRIGHT: THIS DRAWING IS THE SOLE PROPERTY OF WRIGHT FLOW TECHNOLOGIES LTD. IT MUST NOT BE COPIED OR USED IN PART OR FULL WITHOUT PRIOR WRITTEN CONSENT. | THIS DRAWING IS THE SOLE<br>PROPERTY OF                                                           | UNLESS OTHERWISE STATED:  ALL DIMENSIONS ± 2.50 ANGLES ±2.0° | PROJECTION | DRAWN             | CHECKED  | GENERAL ARRANGEME |       | MENT       |
|                                                                                                                                                                                                                                                    | DO NOT SCALE THIS DRAWING REMOVE BURRS AND SHARP EDGES DIMENSIONS IN MILLIMETRES  IF IN DOUBT ASK |                                                              | КСВ        | IPJB              | DRG. NO: | 29                |       |            |