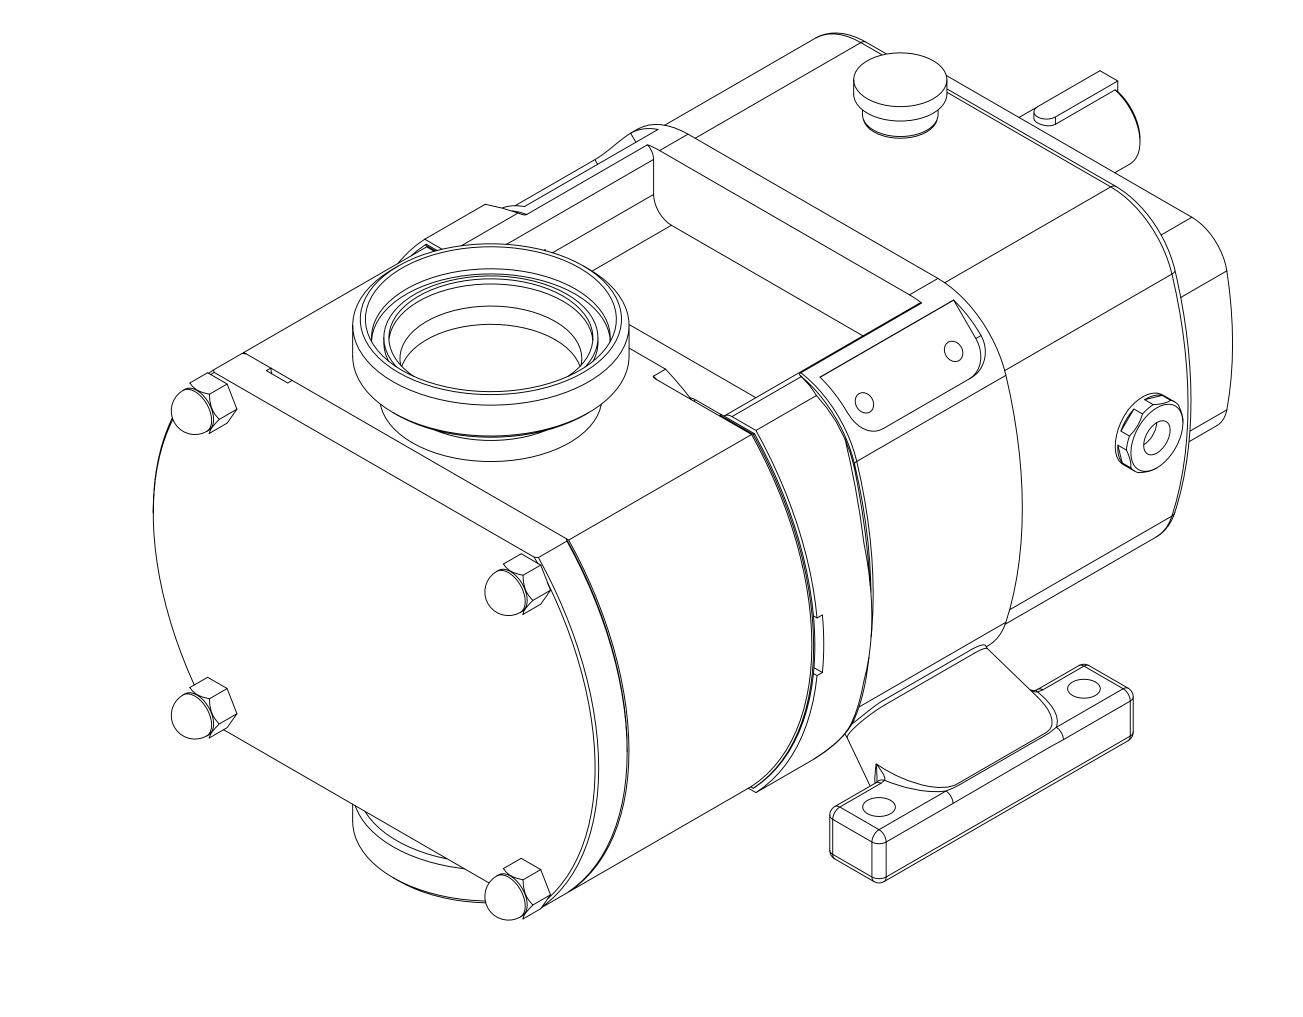

| GENERAL ARRANGEMENT DETAILS |                       |
|-----------------------------|-----------------------|
| PUMP INFORMATION            |                       |
| PUMP MODEL                  | CLASSIC+ CP30/0113/07 |
| INLET CONNECTION            | 3" DIN 11851 Male     |
| OUTLET CONNECTION           | 3" DIN 11851 Male     |
| SPECIAL FEATURES            | NONE                  |
|                             |                       |
|                             |                       |