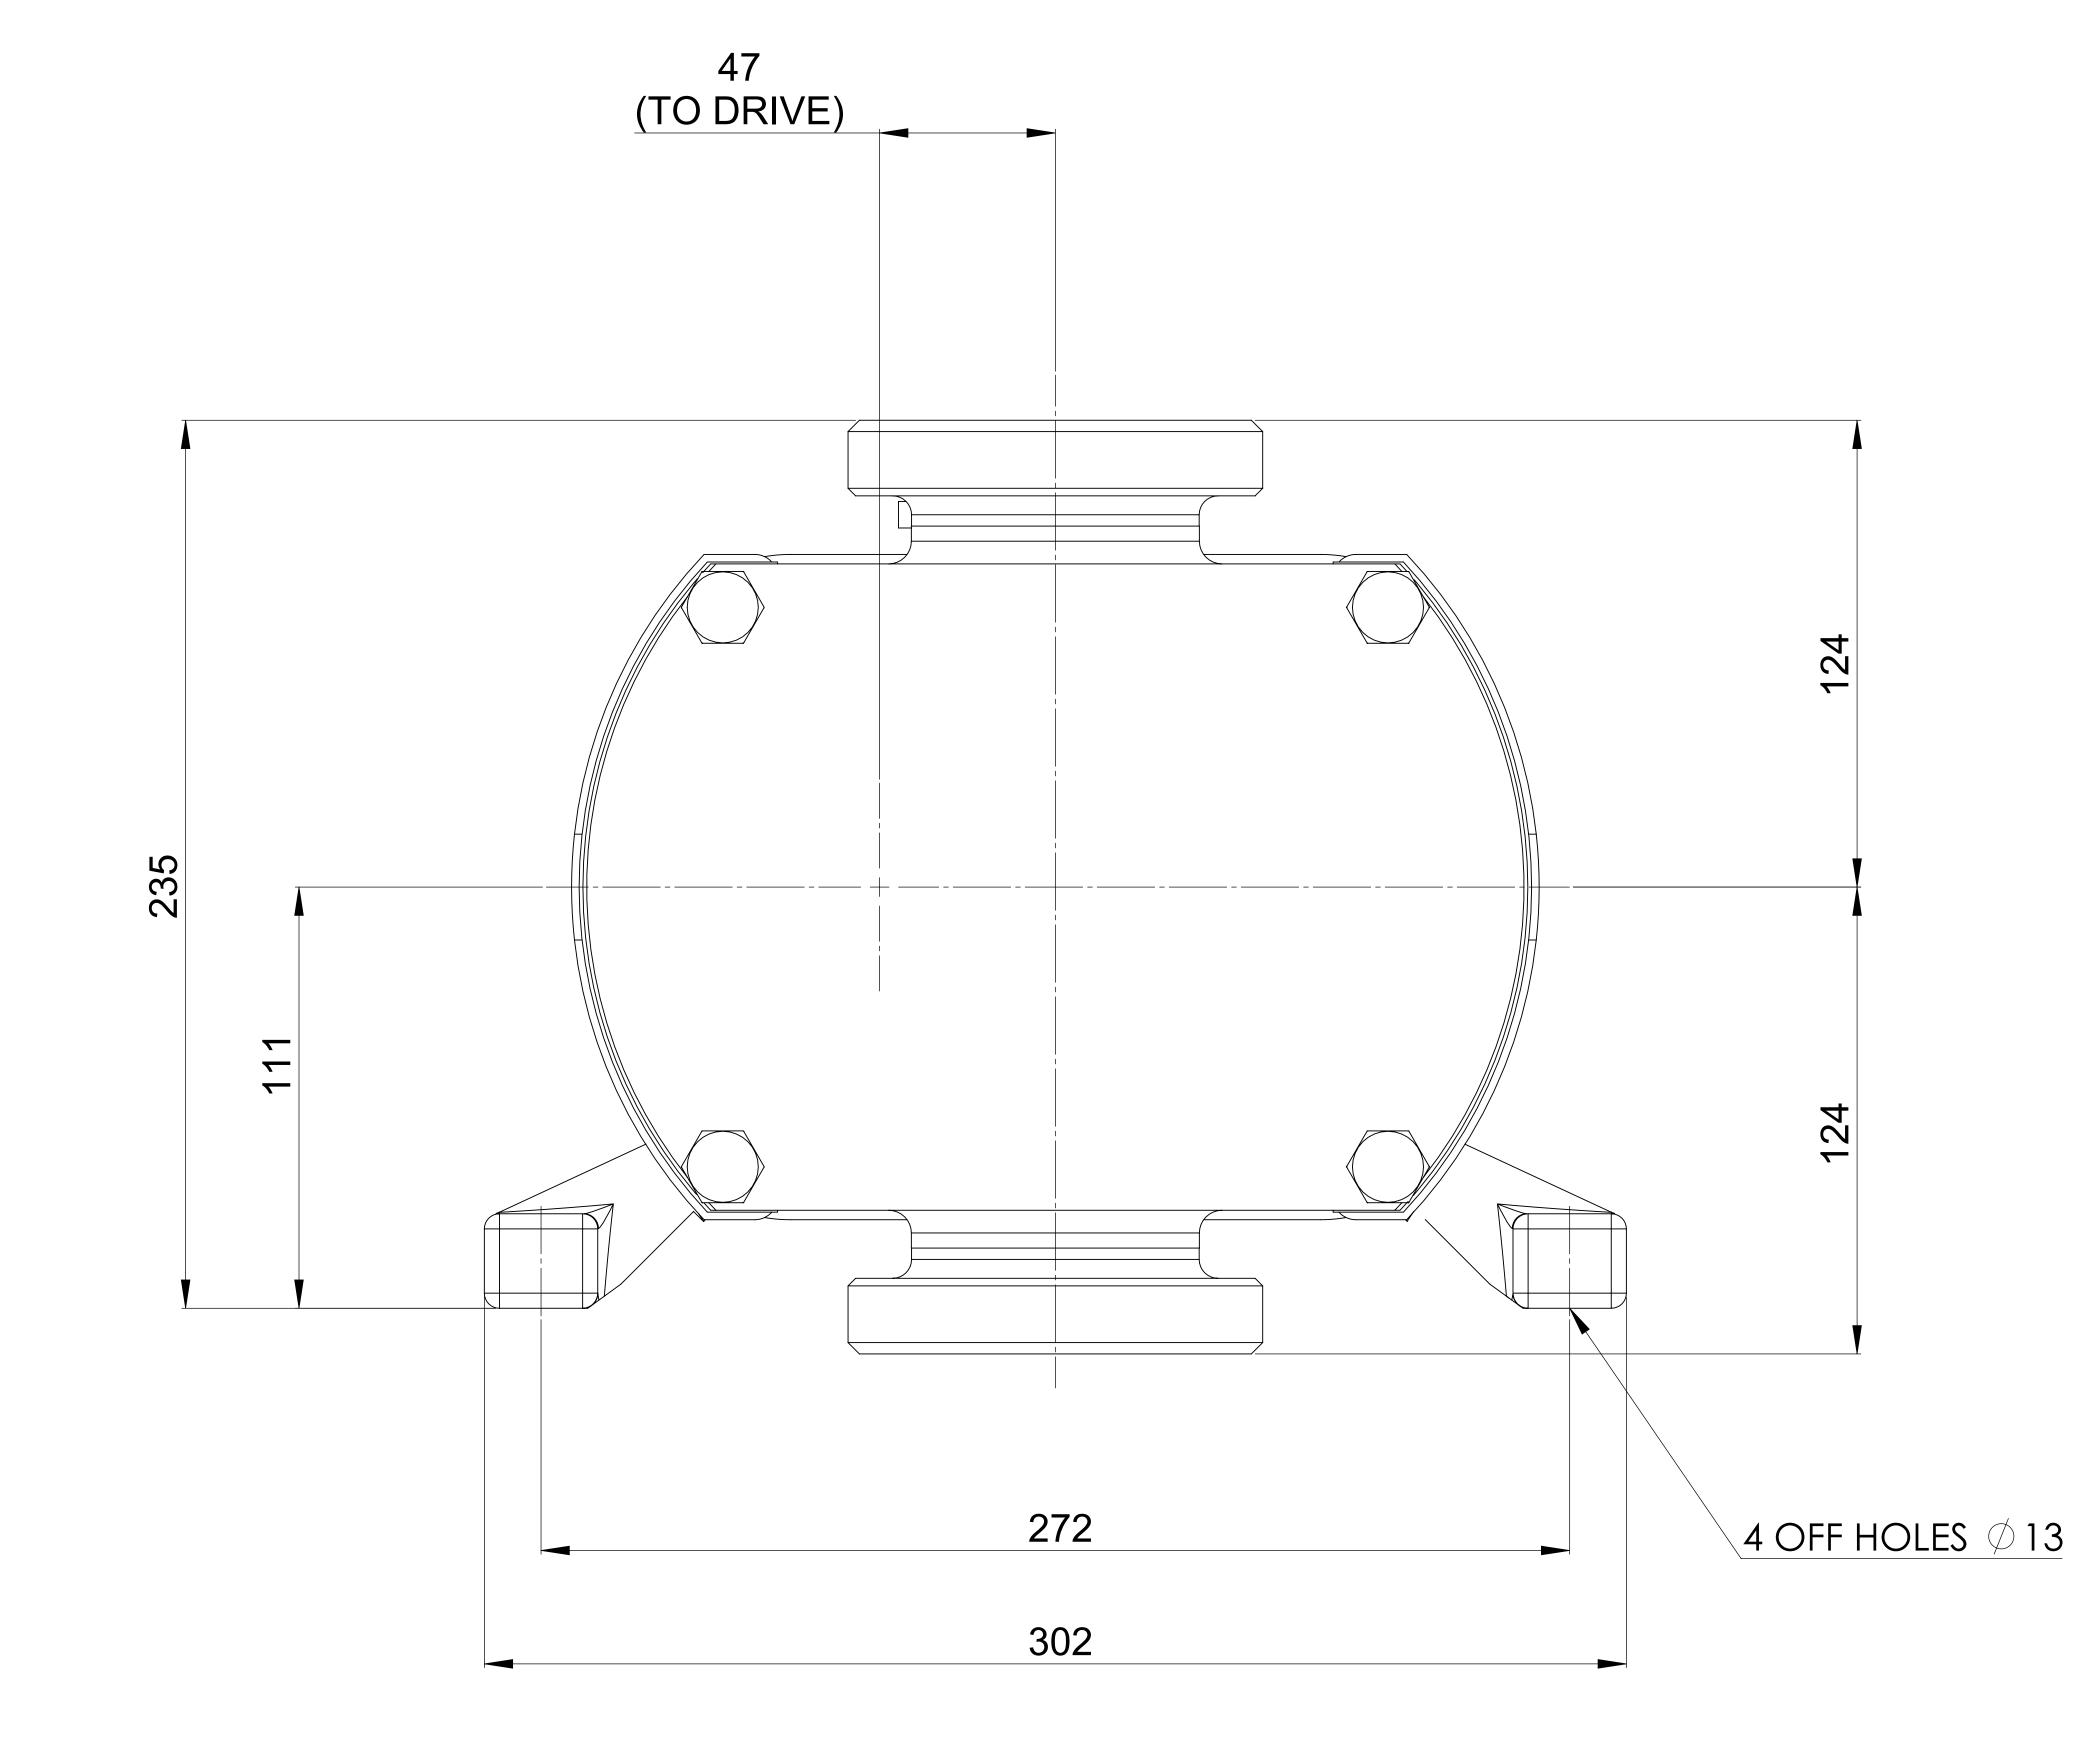

| GENERAL ARRANGEMENT DETAILS |                       |
|-----------------------------|-----------------------|
| PUMP INFORMATION            |                       |
| PUMP MODEL                  | CLASSIC+ CP30/0113/07 |
| INLET CONNECTION            | 3" DIN 11851 Male     |
| OUTLET CONNECTION           | 3" DIN 11851 Male     |
| SPECIAL FEATURES            | NONE                  |
|                             |                       |
|                             |                       |