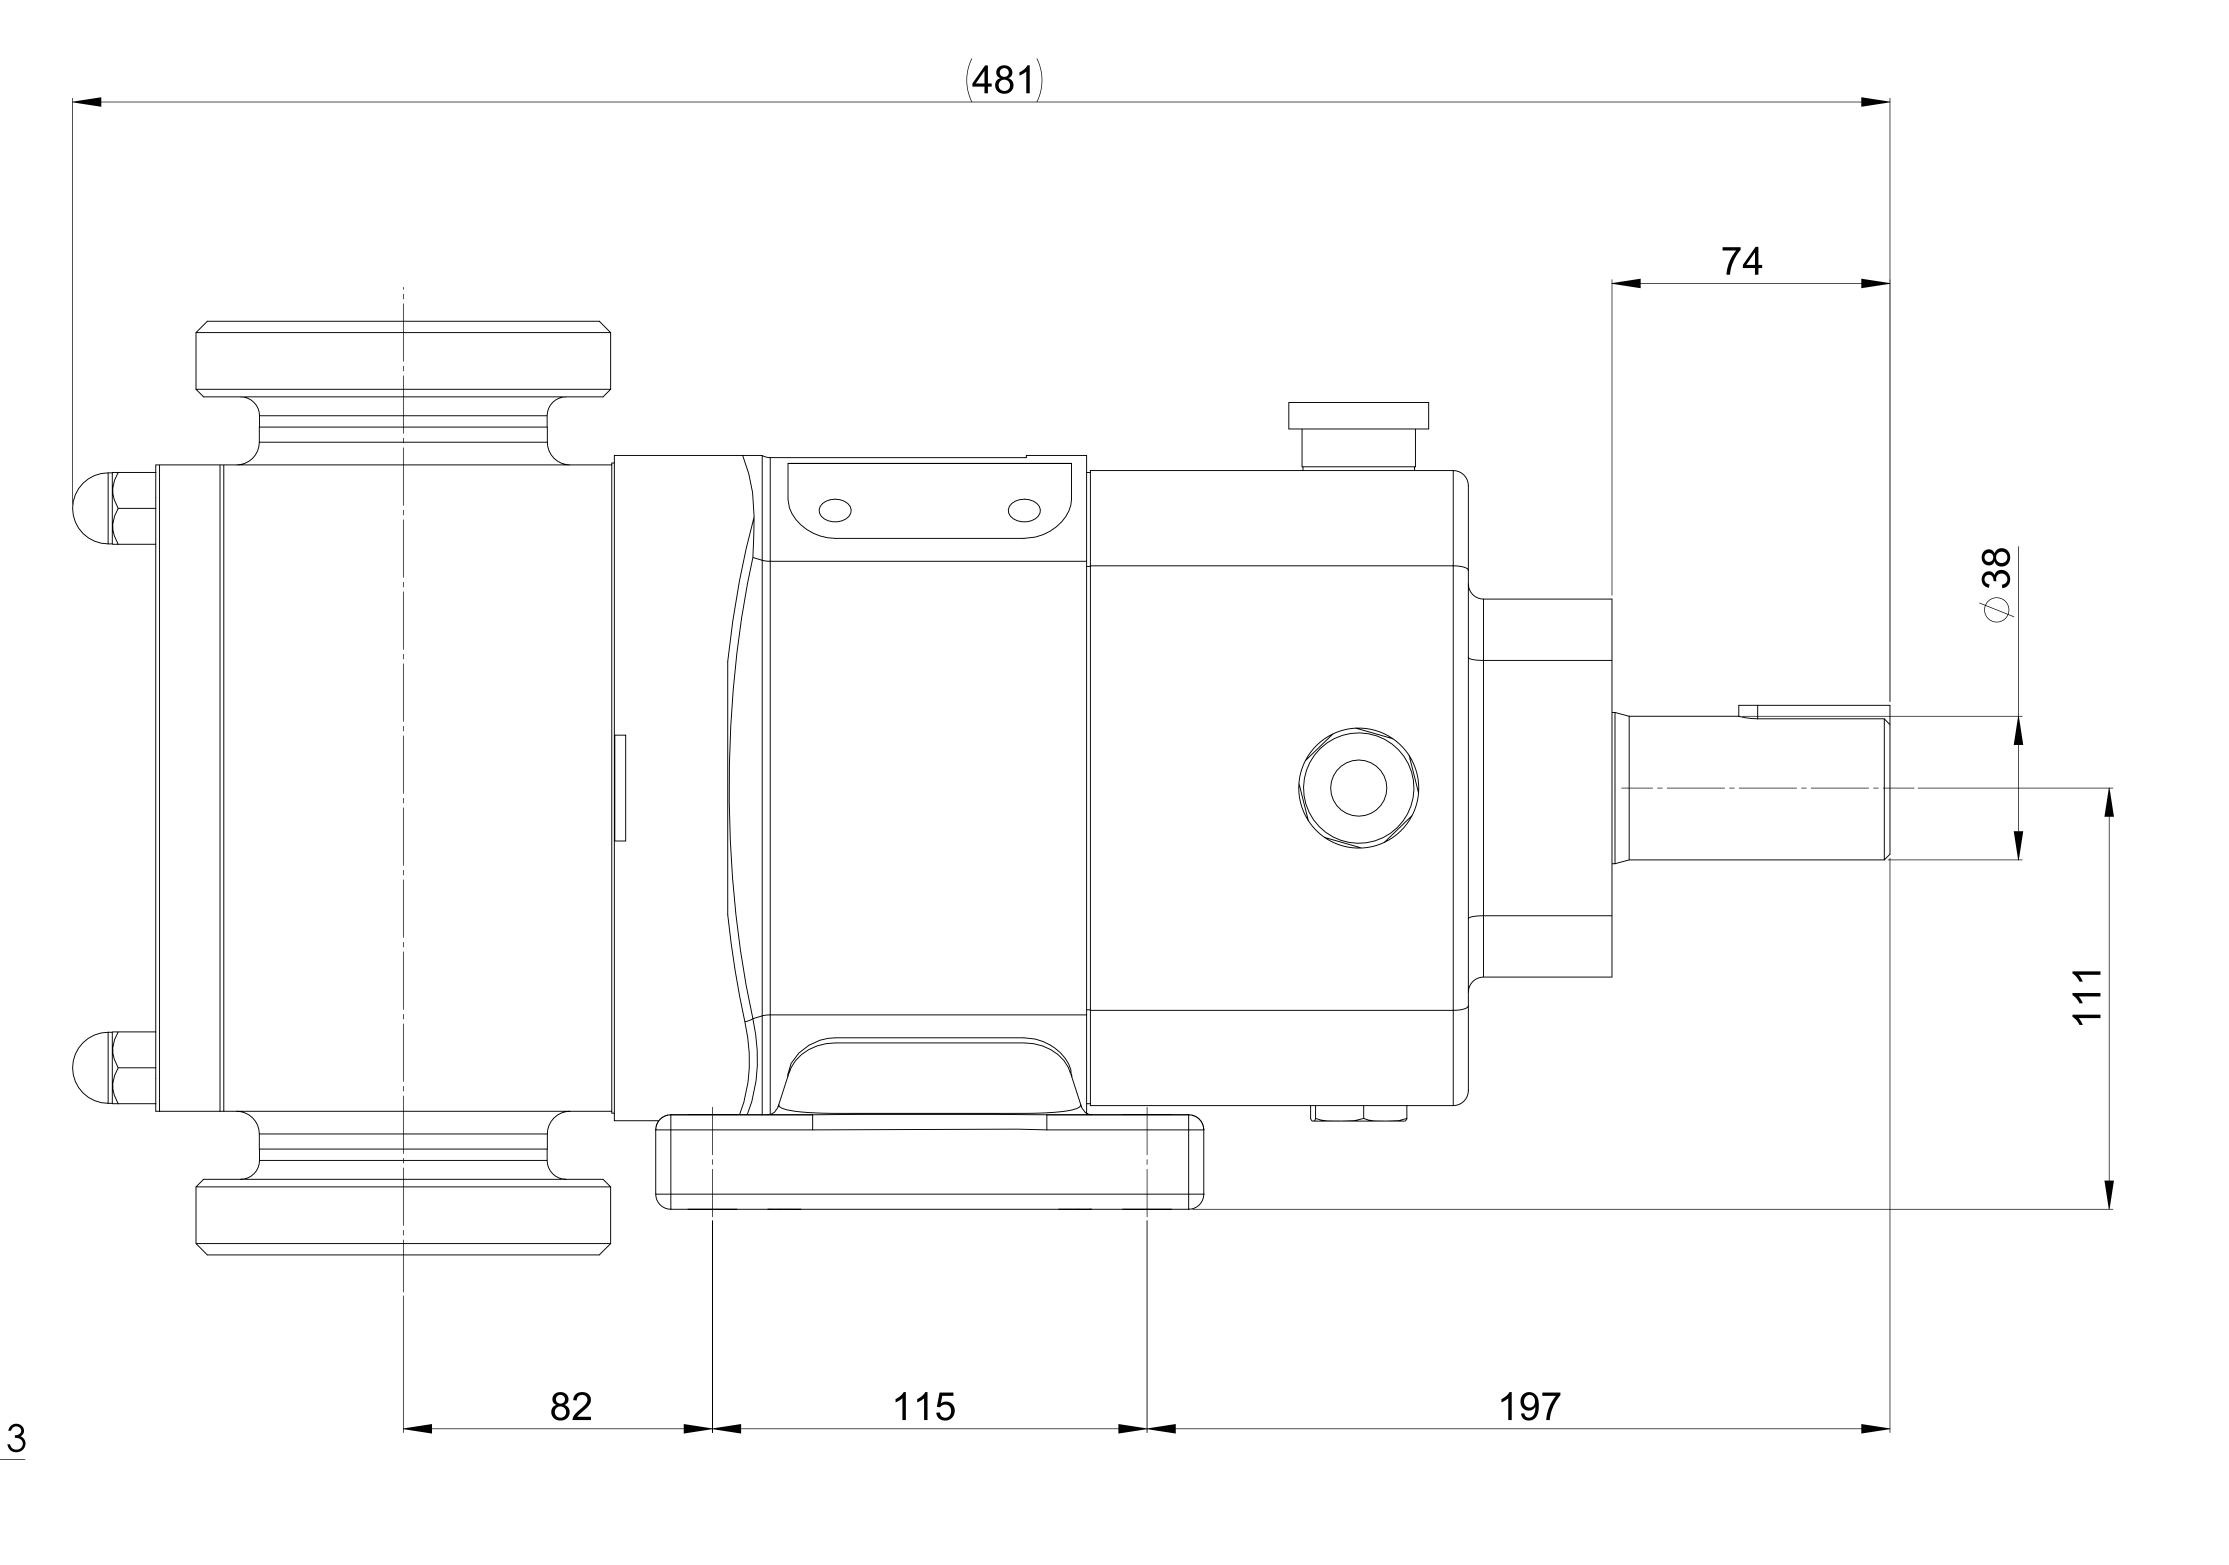

| GENERAL ARRANGEMENT DETAILS |                       |
|-----------------------------|-----------------------|
| PUMP INFORMATION            |                       |
| PUMP MODEL                  | CLASSIC+ CP30/0113/07 |
| INLET CONNECTION            | 3" DIN 11851 Male     |
| OUTLET CONNECTION           | 3" DIN 11851 Male     |
| SPECIAL FEATURES            | NONE                  |
|                             |                       |
|                             |                       |