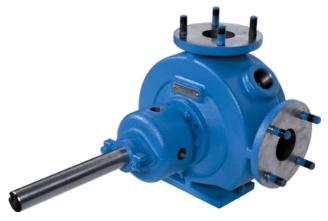

# CAST IRON CONSTRUCTION | ASPHALT PUMP

## **PERFORMANCE**

| MODELS   | SPECIFICATIONS    |     |      |                 |        |
|----------|-------------------|-----|------|-----------------|--------|
| Jacketed | Performance       |     |      | Standard Ports  |        |
| Packing  | Max Speed,<br>RPM | GPM | m³/h | Size,<br>Inches | Туре   |
| LQ34     | 420               | 90  | 20   | 2.5             | Flange |
| Q34      | 350               | 200 | 45   | 3               | Flange |
| M34      | 280               | 280 | 64   | 4               | Flange |
| N34      | 280               | 450 | 102  | 5               | Flange |

#### **PORTING**

- Right Angle (90°)
- Flanged