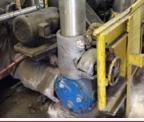

# **VIKING PUMP**°







# 34 SERIES™

# CAST IRON CONSTRUCTION | ASPHALT PUMP



# **FEATURES & BENEFITS**

- I Fully jacketed pump to rapidly deliver heat directly to the stuffing box, casing and head
- I Jacketing suitable for hot oil or steam for enhanced application flexibility
- Simple, economical design for transfer and delivery of asphalt and bitumen at low to moderate pressures









## **PERFORMANCE**

| MODELS   | SPECIFICATIONS    |     |      |                 |        |
|----------|-------------------|-----|------|-----------------|--------|
| Jacketed | Performance       |     |      | Standard Ports  |        |
| Packing  | Max Speed,<br>RPM | GPM | m³/h | Size,<br>Inches | Туре   |
| LQ34     | 420               | 90  | 20   | 2.5             | Flange |
| Q34      | 350               | 200 |