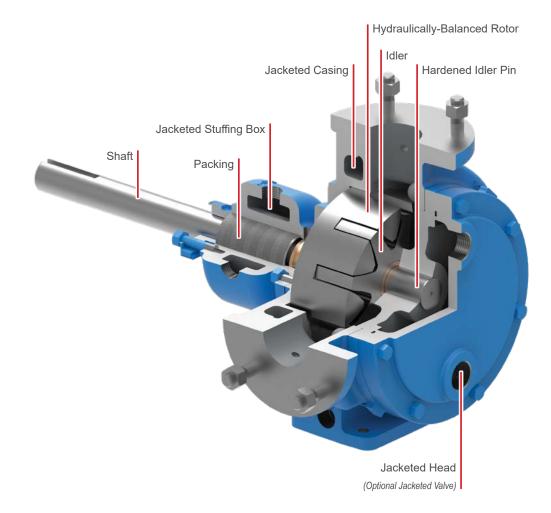

# **FEATURES & BENEFITS**

- I Fully jacketed pump to rapidly deliver heat directly to the stuffing box, casing and head
- I Jacketing suitable for hot oil or steam for enhanced application flexibility
- Simple, economical design for transfer and delivery of asphalt and bitumen at low to moderate pressures

# **SEALING**

Packing

#### **OPTIONS**

- I Jacketed Internal Relief Valve
- I Hardened Part Options
- I Plain Head for Externally Lubricated Idler Pin