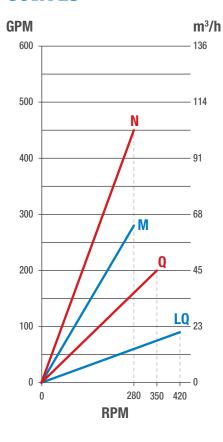

## **PERFORMANCE**

| MODELS   | SPECIFICATIONS    |     |      |                 |        |
|----------|-------------------|-----|------|-----------------|--------|
| Jacketed | Performance       |     |      | Standard Ports  |        |
| Packing  | Max Speed,<br>RPM | GPM | m³/h | Size,<br>Inches | Туре   |
| LQ34     | 420               | 90  | 20   | 2.5             | Flange |
| Q34      | 350               | 200 | 45   | 3               | Flange |
| M34      | 280               | 280 | 64   | 4               | Flange |
| N34      | 280               | 450 | 102  | 5               | Flange |

#### **CURVES**