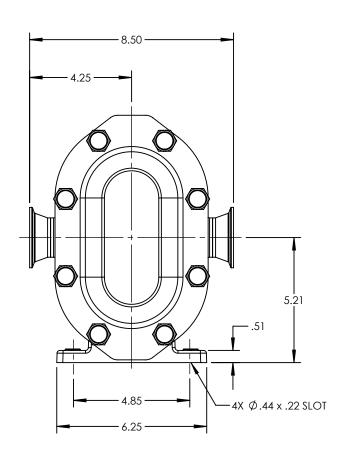

| PUMP MODEL  | TRA20-0300     |  |  |  |  |
|-------------|----------------|--|--|--|--|
| ORIENTATION | HORIZONTAL     |  |  |  |  |
| COVER TYPE  | STANDARD       |  |  |  |  |
| INLET       | 2.0" TRI-CLAMP |  |  |  |  |
| DISCHARGE   | 2.0" TRI-CLAMP |  |  |  |  |
| SPECIALS    | NONE           |  |  |  |  |