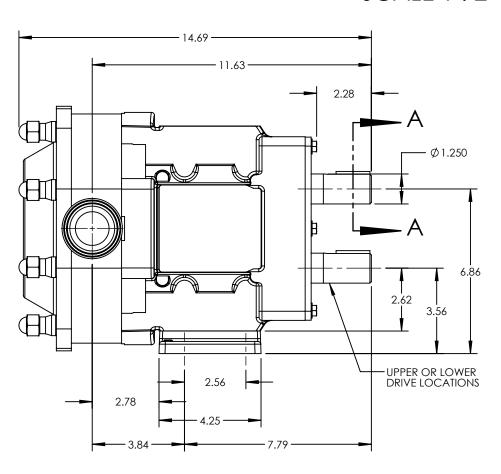

| PUMP MODEL  | TRA20-0300     |  |  |  |  |
|-------------|----------------|--|--|--|--|
| ORIENTATION | HORIZONTAL     |  |  |  |  |
| COVER TYPE  | STANDARD       |  |  |  |  |
| INLET       | 2.0" TRI-CLAMP |  |  |  |  |
| DISCHARGE   | 2.0" TRI-CLAMP |  |  |  |  |
| SPECIALS    | NONE           |  |  |  |  |



SECTION A-A SCALE 1:2





## **NOTES:**

1. THIS IS NOT A CERTIFIED DRAWING. USE FOR GENERAL INSTALLATION ONLY.

| STATE  | Released | 05/19/2022 | DIMENSIONS ARE IN INCHES | VIKING PUMP, INC. A Unit of IDEX Corporation | THIS DRAWING IS THE PROPERTY OF<br>VIKING PUMP, INC. AND IS PROPRIETARY<br>IN GENERAL AND DETAIL. IT SHALL NOT BE | 00 | DWG. NO.    | SHEET 1 OF 1 | REV. B.1   |
|--------|----------|------------|--------------------------|----------------------------------------------|-------------------------------------------------------------------------------------------------------------------|----|-------------|--------------|------------|
| DRAWN  | cneff    | 9/10/2013  |                          |                                              | COPIED OR ITS CONTENTS REVEALED TO OUTSIDE PARTIES WITHOUT