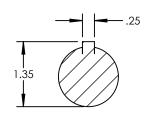

| PUMP MODEL  | TRA20-0300     |  |  |  |  |
|-------------|----------------|--|--|--|--|
| ORIENTATION | HORIZONTAL     |  |  |  |  |
| COVER TYPE  | STANDARD       |  |  |  |  |
| INLET       | 2.0" TRI-CLAMP |  |  |  |  |
| DISCHARGE   | 2.0" TRI-CLAMP |  |  |  |  |
| SPECIALS    | NONE           |  |  |  |  |



SECTION A-A SCALE 1:2





## **NOTES:**

1. THIS IS NOT A CERTIFIED DRAWING. USE FOR GENERAL INSTALLATION ONLY.

| STATE  | Released | 05/19/2022 | DIMENSIONS ARE IN INCHES | VIKING PUMP, INC. A Unit of IDEX Corporation | THIS DRAWING IS THE PROPERTY OF<br>VIKING PUMP, INC. AND IS PROPRIETARY<br>IN GENERAL AND DETAIL. IT SHALL NOT BE | 00 | DWG. NO.    | SHEET 1 OF 1 | REV. B.1   |
|--------|----------|------------|--------------------------|----------------------------------------------|-------------------------------------------------------------------------------------------------------------------|----|-------------|--------------|------------|
| DRAWN  | cneff    | 9/10/2013  |                          |                                              | COPIED OR ITS CONTENTS REVEALED