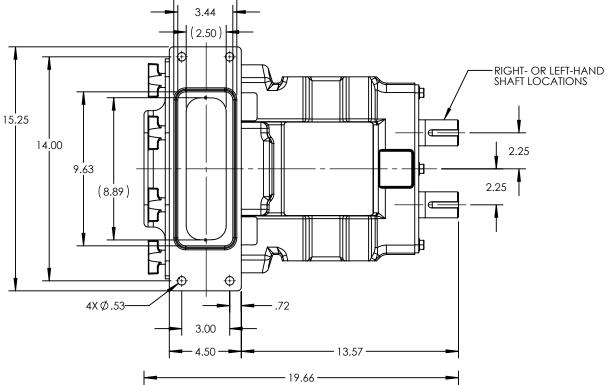

3.94





NOTES: THIS IS NOT A CERTIFIED DRAWING. USE FOR GENERAL INSTALLATION ONLY.

| STATE   | Released | 04/20/2022 | DIMENSIONS ARE IN<br>INCHES |
|---------|----------|------------|-----------------------------|
| DRAWN   | cneff    | 12/3/2013  | PROJECT:                    |
| CHECKED | CJM      | 04/20/2022 | WAS:                        |

VIKING PUMP, INC.
A Unit of IDEX Corporation
Cedar Falls, IA 50613 U.S.A.
VIKINGPUMP.COM

THIS DRAWING IS THE PROPERTY OF VIKING PUMP, INC. AND IS PROPRIETARY IN GENERAL AND DETAIL. IT SHALL NOT BE COPIED OR ITS CONTENTS REVEALED TO OUTSIDE PARTIES WITHOUT THE WRITTEN CONSENT OF VIKING PUMP, INC.

3D

DWG. NO.

SHEET 1 OF 1

TRA10-1340-001

REV. E.1

04/20/2022