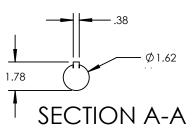

3.94





NOTES: THIS IS NOT A CERTIFIED DRAWING. USE FOR GENERAL INSTALLATION ONLY.

| STATE   | Released | 04/20/2022 | DIMENSIONS ARE IN<br>INCHES |
|---------|----------|------------|-----------------------------|
| DRAWN   | cneff    | 12/3/2013  | PROJECT:                    |
| CHECKED | CJM      | 04/20/2022 | WAS:                        |

VIKING PUMP, INC.
A Unit of IDEX Corporation
Cedar Falls, IA 50613 U.S.A.
VIKINGPUMP.COM

THIS DRAWING IS THE PROPERTY OF VIKING PUMP, INC. AND IS PROPRIETARY IN GENERAL AND DETAIL. IT SHALL NOT BE COPIED OR ITS CONTENTS REVEALED TO OUTSIDE PARTIES WITHOUT THE WRITTEN CONSENT OF VIKING PUMP, INC.

3D

DWG. NO.

SHEET 1 OF 1

TRA10-1340-001

REV. E.1

04/20/2022