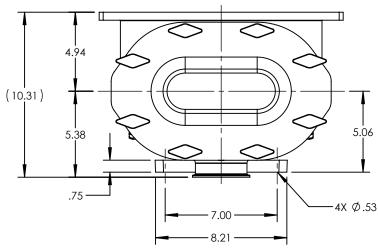

3.94





NOTES: THIS IS NOT A CERTIFIED DRAWING. USE FOR GENERAL INSTALLATION ONLY.

| STATE   | Released | 04/20/2022 | DIMENSIONS ARE IN<br>INCHES |
|---------|----------|------------|-----------------------------|
| DRAWN   | cneff    | 12/3/2013  | PROJECT:                    |
| CHECKED | CJM      | 04/20/2022 | WAS:                        |

VIKING PUMP, INC.
A Unit of IDEX Corporation
Cedar Falls, IA 50613 U.S.A.
VIKINGPUMP.COM

THIS DRAWING IS THE PROPERTY OF VIKING PUMP, INC. AND IS PROPRIETARY IN GENERAL AND DETAIL. IT SHALL NOT BE COPIED OR ITS CONTENTS REVEALED TO OUTSIDE PARTIES WITHOUT THE WRITTEN CONSENT OF VIKING PUMP, INC.

3D

DWG. NO.

SHEET 1 OF 1

TRA10-1340-001

REV. E.1

04/20/2022