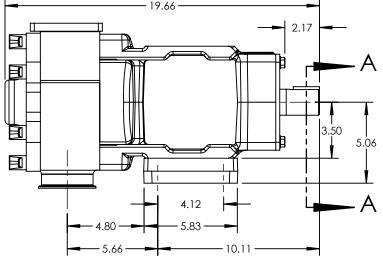

3.94

NOTES: THIS IS NOT A CERTIFIED DRAWING. USE FOR GENERAL INSTALLATION ONLY.

| STATE   | Released | 04/20/2022 | DIMENSIONS ARE IN<br>INCHES |
|---------|----------|------------|-----------------------------|
| DRAWN   | cneff    | 12/3/2013  | PROJECT:                    |
| CHECKED | CJM      | 04/20/2022 | WAS:                        |

3D

DWG. NO.

SHEET 1 OF 1

TRA10-1340-001

REV. E.1

04/20/2022