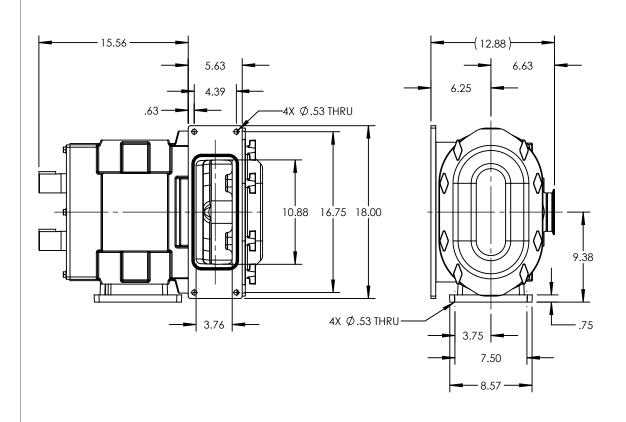

| PUMP MODEL  | TRA10-2240         |
|-------------|--------------------|
| ORIENTATION | HORIZONTAL         |
| COVER       | Standard           |
| INLET       | RECTANGULAR FLANGE |
| DISCHARGE   | 4.0" TRI-CLAMP     |
| SPECIALS    | NONE               |