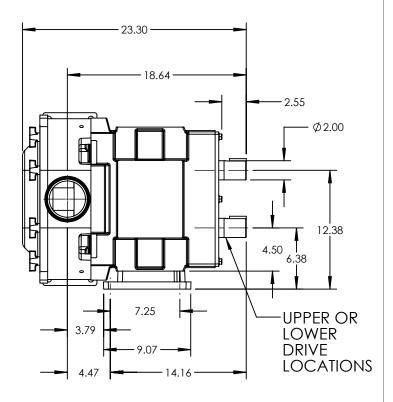

| PUMP MODEL  | TRA10-2240         |
|-------------|--------------------|
| ORIENTATION | HORIZONTAL         |
| COVER       | Standard           |
| INLET       | RECTANGULAR FLANGE |
| DISCHARGE   | 4.0" TRI-CLAMP     |
| SPECIALS    | NONE               |