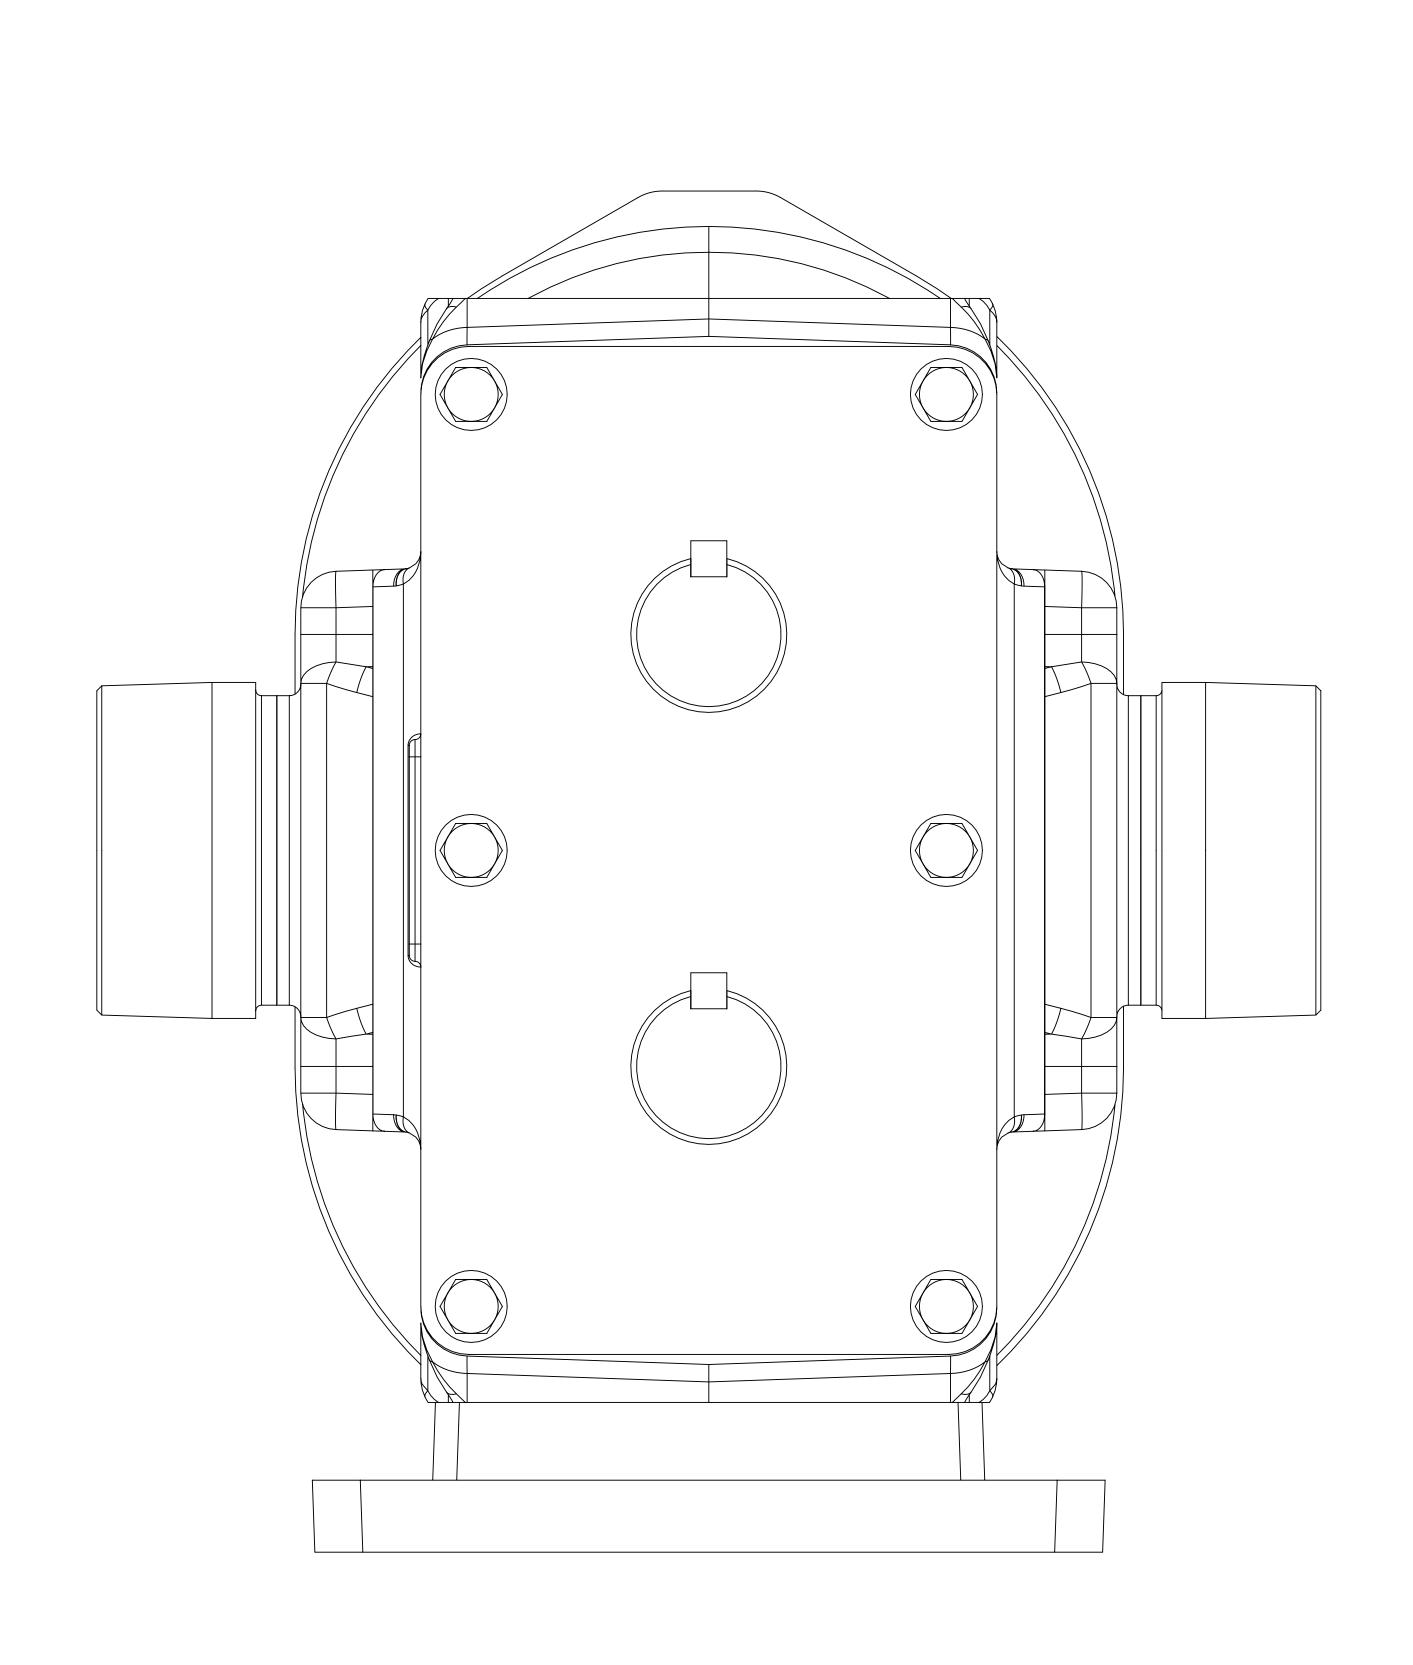

| PUMP MODEL  | TRA20-1300 |
|-------------|------------|
| ORIENTATION | HORIZONTAL |
| COVER TYPE  | STANDARD   |
| INLET       | 3.0" NPT   |
| DISCHARGE   | 3.0" NPT   |
| SPECIALS    | NONE       |

## NOTES: 1. THIS IS NOT A CERTIFIED DRAWING. USE FOR GENERAL INSTALLATION ONLY.

| DRAWN jgerbig 5/13/2015 PROJECT: TECHNOLOGIES TECHNOLOGIES  TECHNOLOGIES  TECHNOLOGIES  TECHNOLOGIES  TECHNOLOGIES  TECHNOLOGIES  TECHNOLOGIES  TECHNOLOGIES  TECHNOLOGIES  TECHNOLOGIES  TECHNOLOGIES  TECHNOLOGIES  TECHNOLOGIES  TECHNOLOGIES  TECHNOLOGIES  TECHNOLOGIES  TECHNOLOGIES  TECHNOLOGIES  TECHNOLOGIES | STATE   | Released | 05/14/2015 | DIMENSIONS ARE IN | Wrightflow Rightflow Technologies, A Unit of IDEX Corporation Cedar Falls, IA 50613 U.S.A. Fasthome, East Sussey, BN33 6PT I. | WRIGHTFLOW TECHNOLOGIES AND IS  PROPRIETARY IN GENERAL AND DETAIL IT | ^-        | DWG. NO.     | SHEET 1 OF 2 | REV. A.0 |
|------------------------------------------------------------------------------------------------------------------------------------------------------------------------------------------------------------------------------------------------------------------------------------------------------------------------|---------|----------|------------|-------------------|-------------------------------------------------------------------------------------------------------------------------------|----------------------------------------------------------------------|-----------|--------------|--------------|----------|
|                                                                                                                                                                                                                                                                                                                        | DRAWN   | jgerbig  | 5/13/2015  | DDO IECT:         |                                                                                                                               | SHALL NOT BE COPIED OR ITS CONTENTS                                  | <b>3D</b> | TD 4 20 1200 | 017          |          |
|                                                                                                                                                                                                                                                                                                                        | CHECKED | JAG      | 05/13/2015 |                   | TECHNOLOGIES                                                                                                                  |                                                                      |           | TRA20-1300   | -017         |          |