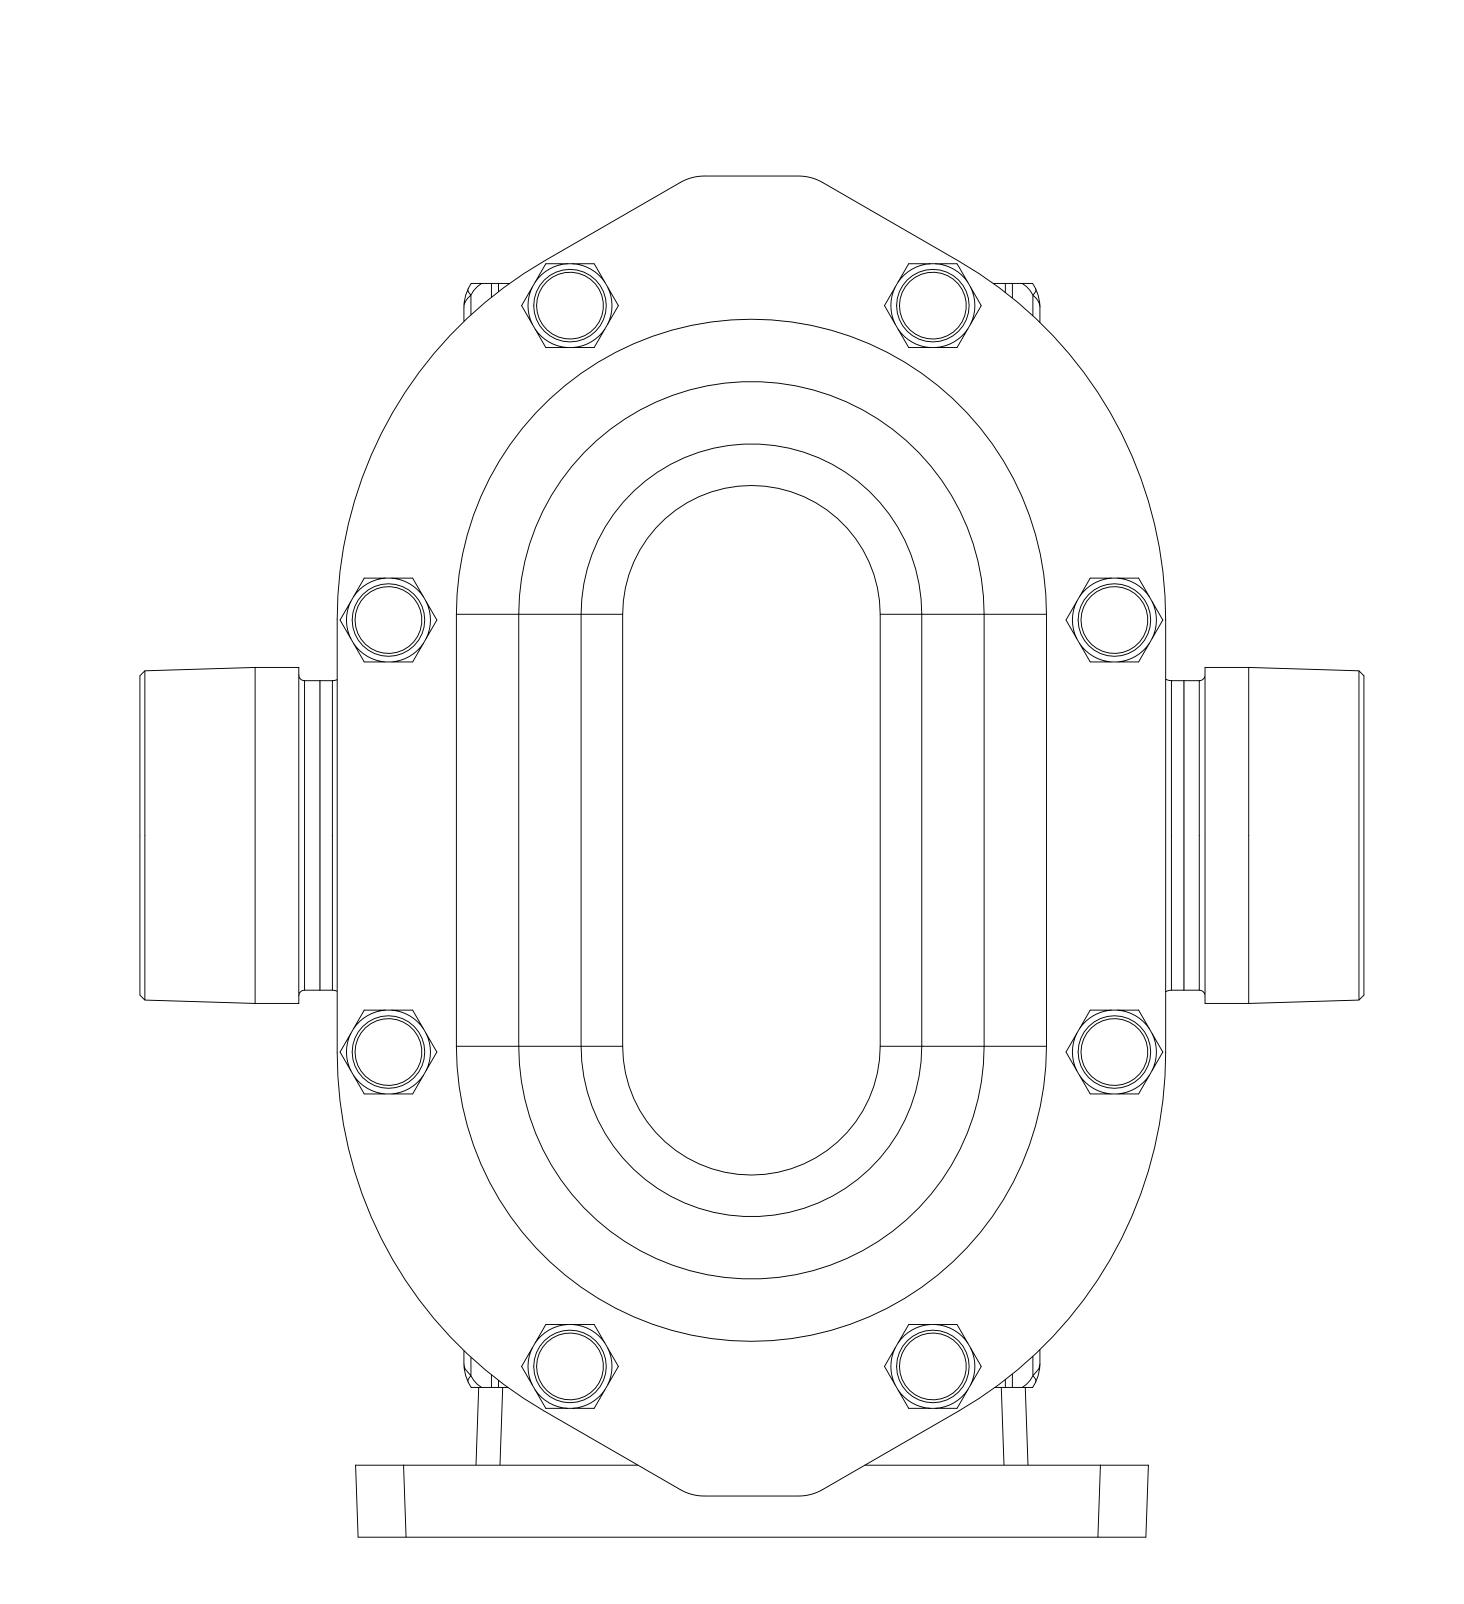

| PUMP MODEL  | TRA20-1300 |
|-------------|------------|
| ORIENTATION | HORIZONTAL |
| COVER TYPE  | STANDARD   |
| INLET       | 3.0" NPT   |
| DISCHARGE   | 3.0" NPT   |
| SPECIALS    | NONE       |

## NOTES: 1. THIS IS NOT A CERTIFIED DRAWING. USE FOR GENERAL INSTALLATION ONLY.

| DRAWN jgerbig 5/13/2015 PROJECT: TECHNOLOGIES TECHNOLOGIES  TECHNOLOGIES  TECHNOLOGIES  TECHNOLOGIES  TECHNOLOGIES  TECHNOLOGIES  TECHNOLOGIES  TECHNOLOGIES  TECHNOLOGIES  TECHNOLOGIES  TECHNOLOGIES  TECHNOLOGIES  TECHNOLOGIES  TECHNOLOGIES  TECHNOLOGIES  TECHNOLOGIES  TECHNOLOGIES  TECHNOLOGIES  TECHNOLOGIES | STATE   | Released | 05/14/2015 | DIMENSIONS ARE IN | Wrightflow Rightflow Technologies, A Unit of IDEX Corporation Cedar Falls, IA 50613 U.S.A. Fasthome, East Sussey, BN33 6PT I. | WRIGHTFLOW TECHNOLOGIES AND IS  PROPRIETARY IN GENERAL AND DETAIL IT | ^-        | DWG. NO.     | SHEET 1 OF 2 | REV. A.0 |
|------------------------------------------------------------------------------------------------------------------------------------------------------------------------------------------------------------------------------------------------------------------------------------------------------------------------|---------|----------|------------|-------------------|-------------------------------------------------------------------------------------------------------------------------------|----------------------------------------------------------------------|-----------|--------------|--------------|----------|
|                                                                                                                                                                                                                                                                                                                        | DRAWN   | jgerbig  | 5/13/2015  | DDO IECT:         |                                                                                                                               | SHALL NOT BE COPIED OR ITS CONTENTS                                  | <b>3D</b> | TD 4 20 1200 | 017          |          |
|                                                                                                                                                                                                                                                                                                                        | CHECKED | JAG      | 05/13/2015 |                   | TECHNOLOGIES                                                                                                                  |                                                                      |           | TRA20-1300   | -017         |          |