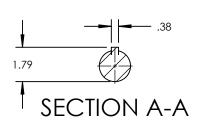

| PUMP MODEL  | TRA20-1300 |
|-------------|------------|
| ORIENTATION | HORIZONTAL |
| COVER TYPE  | STANDARD   |
| INLET       | 3.0" NPT   |
| DISCHARGE   | 3.0" NPT   |
| SPECIALS    | NONE       |