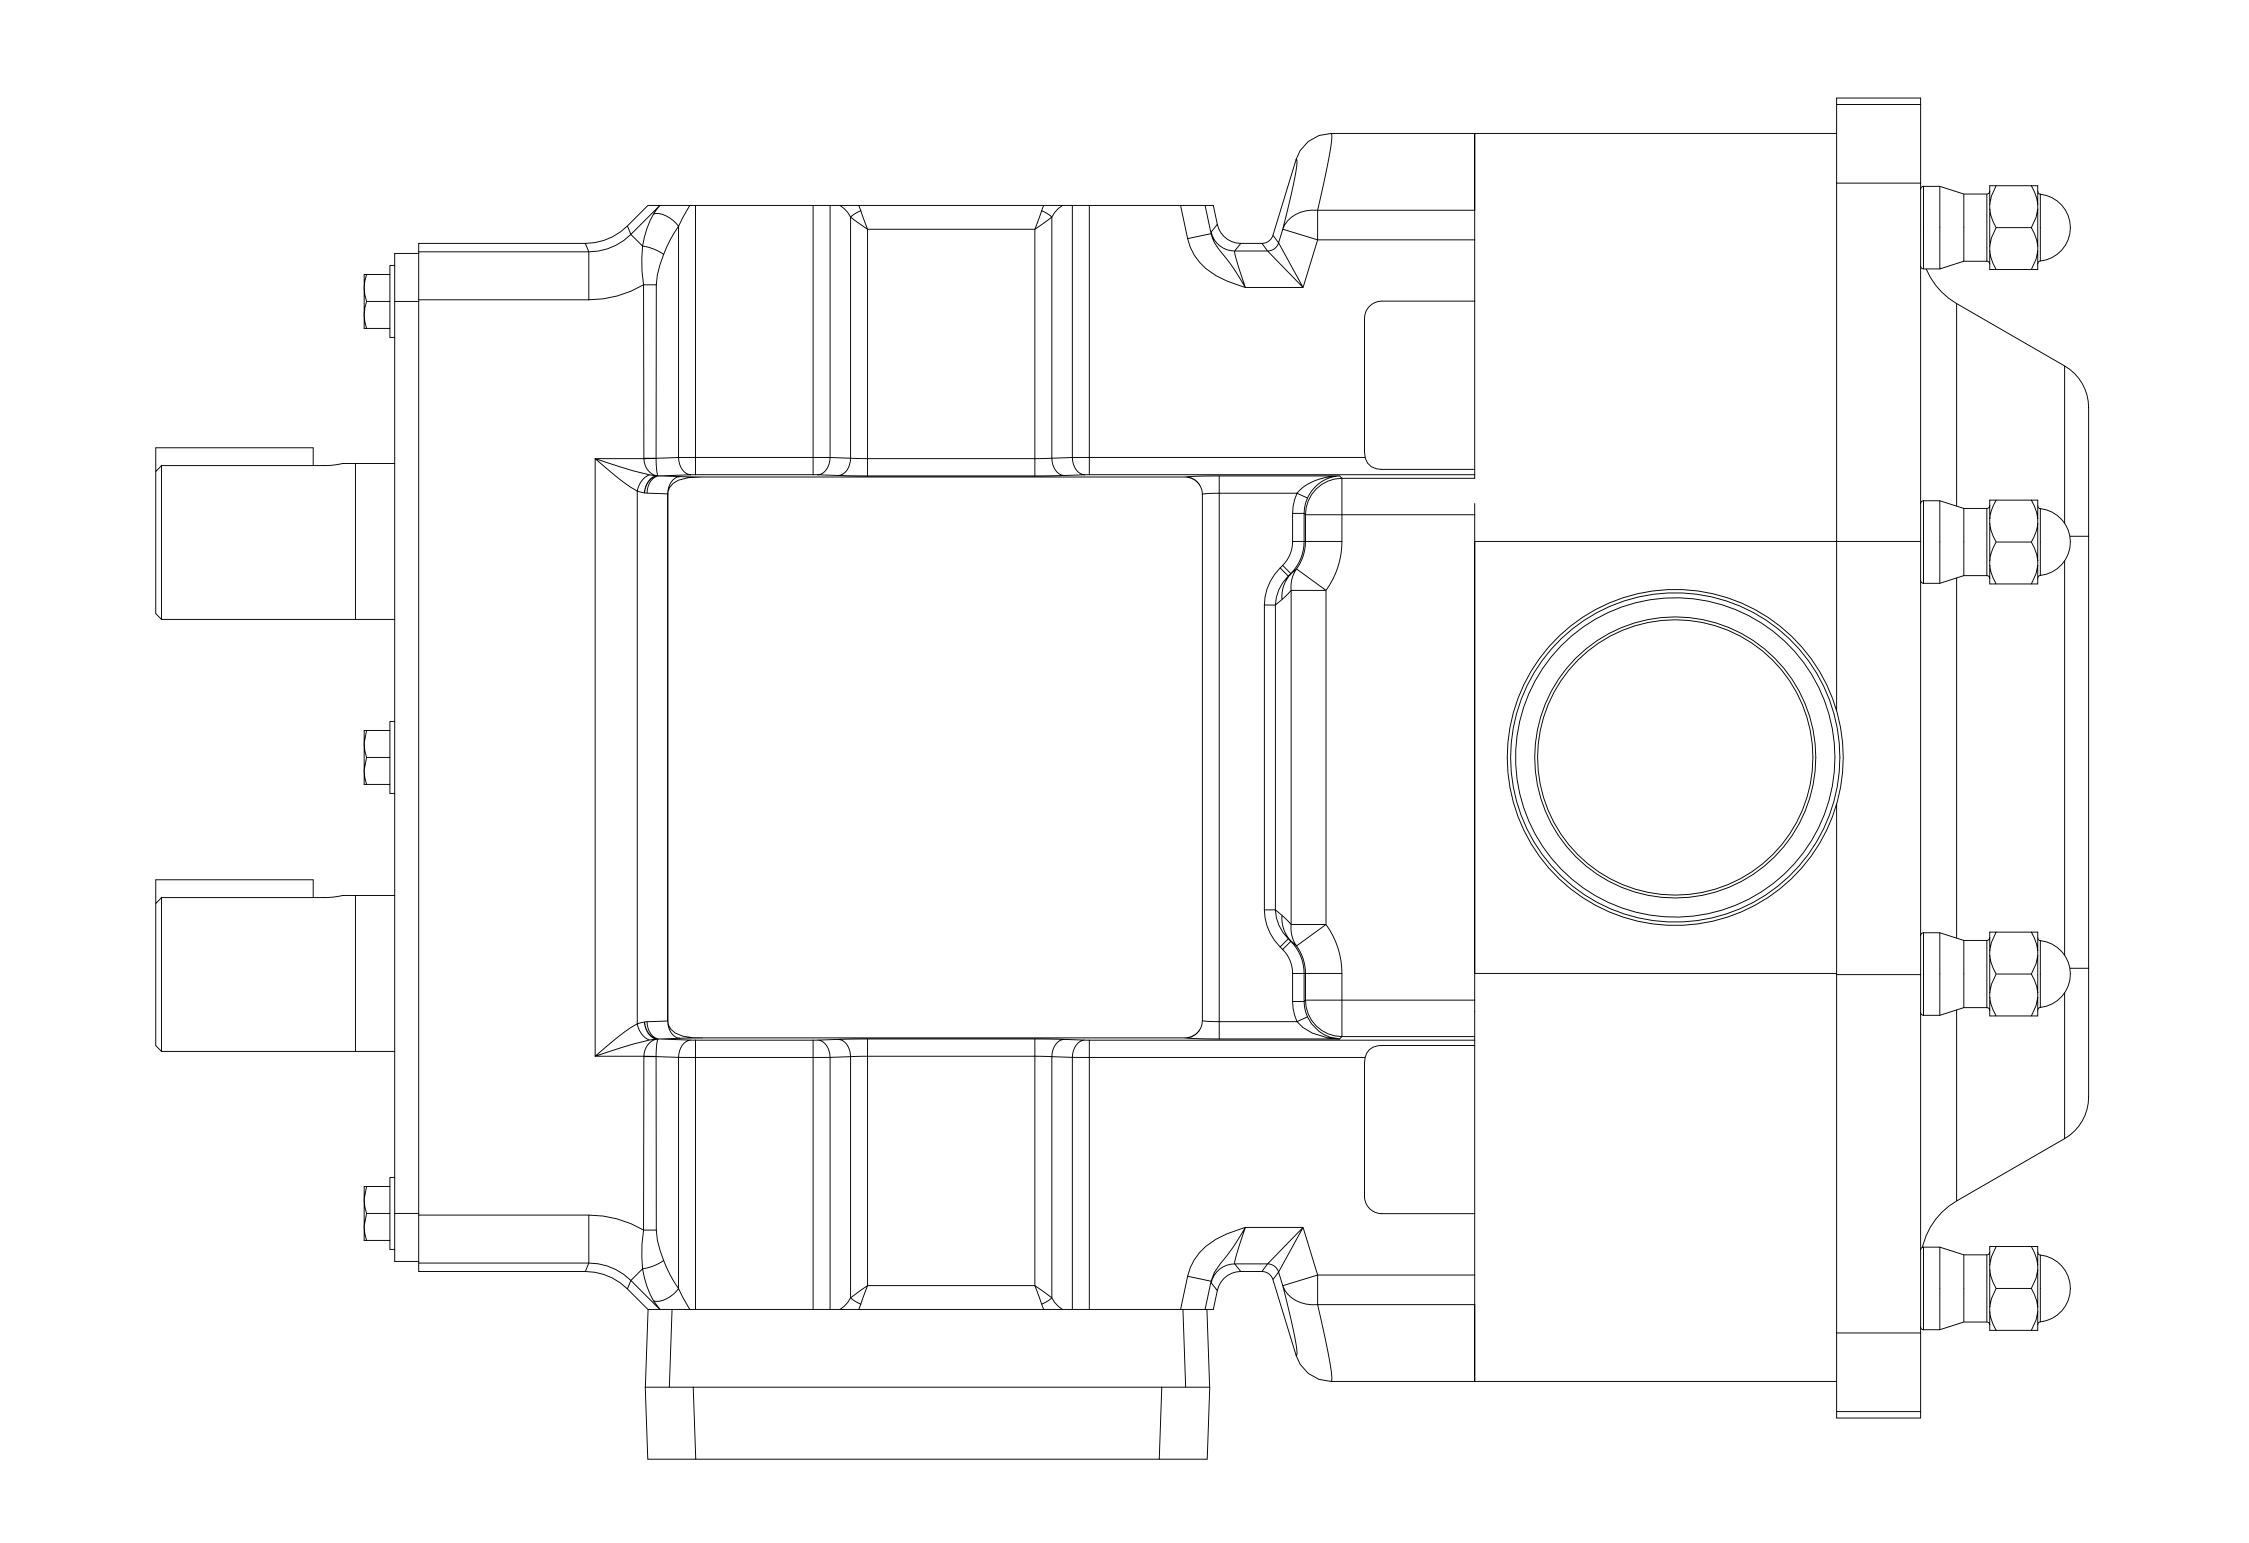

| PUMP MODEL  | TRA20-1300 |
|-------------|------------|
| ORIENTATION | HORIZONTAL |
| COVER TYPE  | STANDARD   |
| INLET       | 3.0" NPT   |
| DISCHARGE   | 3.0" NPT   |
| SPECIALS    | NONE       |

## NOTES: 1. THIS IS NOT A CERTIFIED DRAWING. USE FOR GENERAL INSTALLATION ONLY.

| DRAWN jgerbig 5/13/2015 PROJECT: TECHNOLOGIES TECHNOLOGIES  TECHNOLOGIES  TECHNOLOGIES  TECHNOLOGIES  TECHNOLOGIES  TECHNOLOGIES  TECHNOLOGIES  TECHNOLOGIES  TECHNOLOGIES  TECHNOLOGIES  TECHNOLOGIES  TECHNOLOGIES  TECHNOLOGIES  TECHNOLOGIES  TECHNOLOGIES  TECHNOLOGIES  TECHNOLOGIES  TECHNOLOGIES  TECHNOLOGIES | STATE   | Released | 05/14/2015 | DIMENSIONS ARE IN | Wrightflow Rightflow Technologies, A Unit of IDEX Corporation Cedar Falls, IA 50613 U.S.A. Fasthome, East Sussey, BN33 6PT I. | WRIGHTFLOW TECHNOLOGIES AND IS  PROPRIETARY IN GENERAL AND DETAIL IT | ^-        | DWG. NO.     | SHEET 1 OF 2 | REV. A.0 |
|------------------------------------------------------------------------------------------------------------------------------------------------------------------------------------------------------------------------------------------------------------------------------------------------------------------------|---------|----------|------------|-------------------|-------------------------------------------------------------------------------------------------------------------------------|----------------------------------------------------------------------|-----------|--------------|--------------|----------|
|                                                                                                                                                                                                                                                                                                                        | DRAWN   | jgerbig  | 5/13/2015  | DDO IECT:         |                                                                                                                               | SHALL NOT BE COPIED OR ITS CONTENTS                                  | <b>3D</b> | TD 4 20 1200 | 017          |          |
|                                                                                                                                                                                                                                                                                                                        | CHECKED | JAG      | 05/13/2015 |                   | TECHNOLOGIES                                                                                                                  |                                                                      |           | TRA20-1300   | -017         |          |