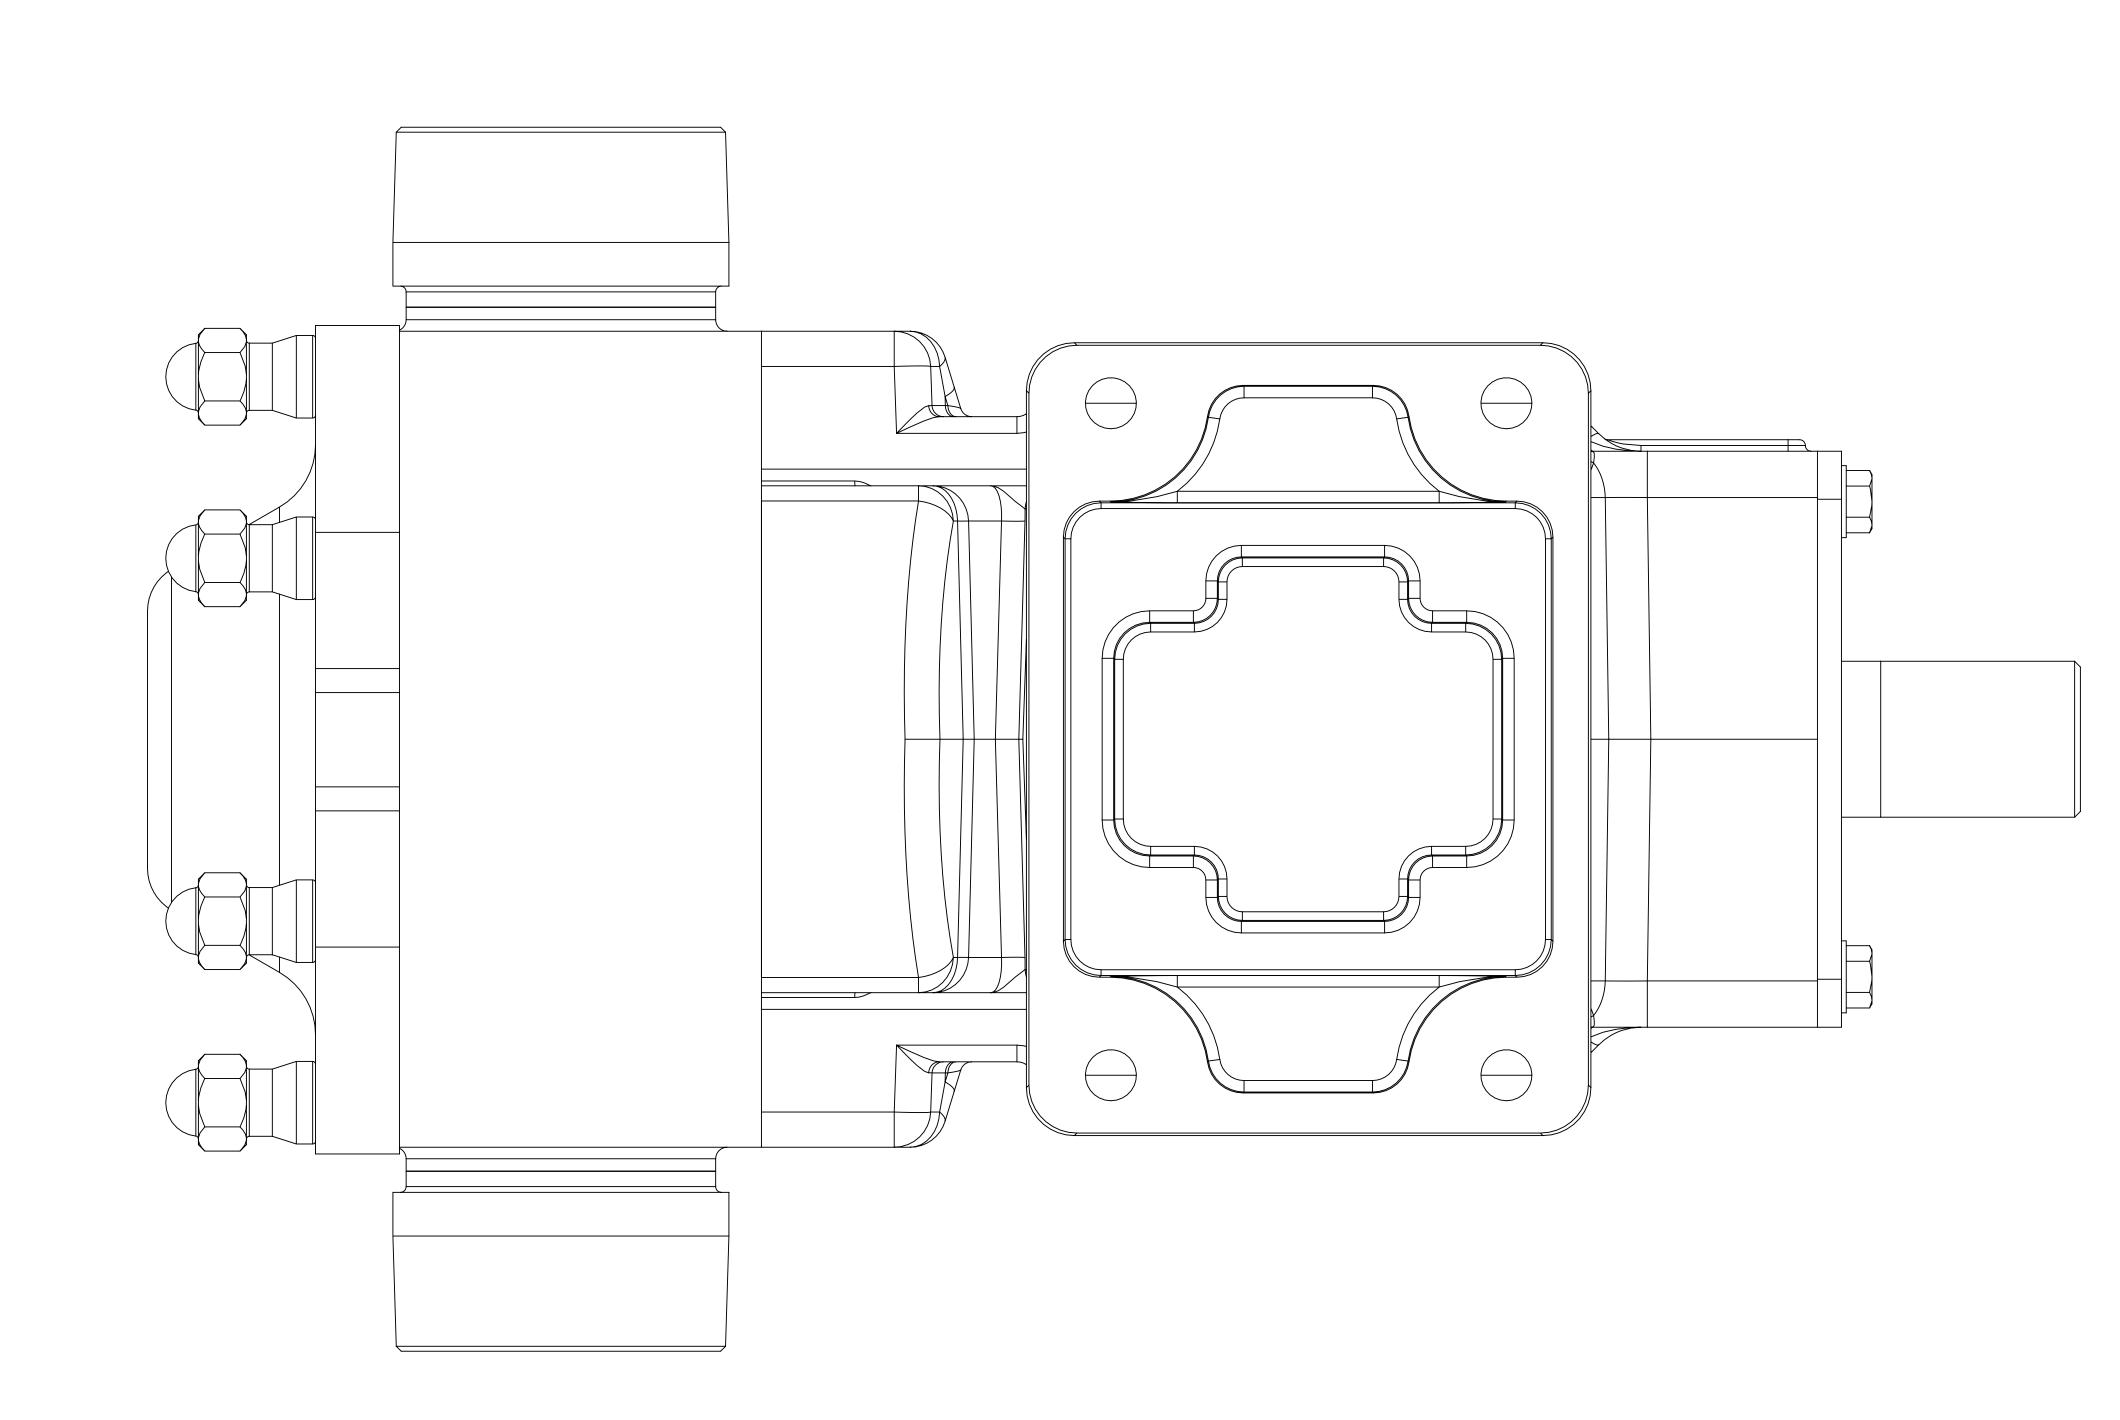

| PUMP MODEL  | TRA20-1300 |
|-------------|------------|
| ORIENTATION | HORIZONTAL |
| COVER TYPE  | STANDARD   |
| INLET       | 3.0" NPT   |
| DISCHARGE   | 3.0" NPT   |
| SPECIALS    | NONE       |

## NOTES: 1. THIS IS NOT A CERTIFIED DRAWING. USE FOR GENERAL INSTALLATION ONLY.

| DRAWN jgerbig 5/13/2015 PROJECT: TECHNOLOGIES TECHNOLOGIES  TECHNOLOGIES  TECHNOLOGIES  TECHNOLOGIES  TECHNOLOGIES  TECHNOLOGIES  TECHNOLOGIES  TECHNOLOGIES  TECHNOLOGIES  TECHNOLOGIES  TECHNOLOGIES  TECHNOLOGIES  TECHNOLOGIES  TECHNOLOGIES  TECHNOLOGIES  TECHNOLOGIES  TECHNOLOGIES  TECHNOLOGIES  TECHNOLOGIES | STATE   | Released | 05/14/2015 | DIMENSIONS ARE IN | Wrightflow Rightflow Technologies, A Unit of IDEX Corporation Cedar Falls, IA 50613 U.S.A. Fasthome, East Sussey, BN33 6PT I. | WRIGHTFLOW TECHNOLOGIES AND IS  PROPRIETARY IN GENERAL AND DETAIL IT | ^-        | DWG. NO.     | SHEET 1 OF 2 | REV. A.0 |
|------------------------------------------------------------------------------------------------------------------------------------------------------------------------------------------------------------------------------------------------------------------------------------------------------------------------|---------|----------|------------|-------------------|-------------------------------------------------------------------------------------------------------------------------------|----------------------------------------------------------------------|-----------|--------------|--------------|----------|
|                                                                                                                                                                                                                                                                                                                        | DRAWN   | jgerbig  | 5/13/2015  | DDO IECT:         |                                                                                                                               | SHALL NOT BE COPIED OR ITS CONTENTS                                  | <b>3D</b> | TD 4 20 1200 | 017          |          |
|                                                                                                                                                                                                                                                                                                                        | CHECKED | JAG      | 05/13/2015 |                   | TECHNOLOGIES                                                                                                                  |                                                                      |           | TRA20-1300   | -017         |          |