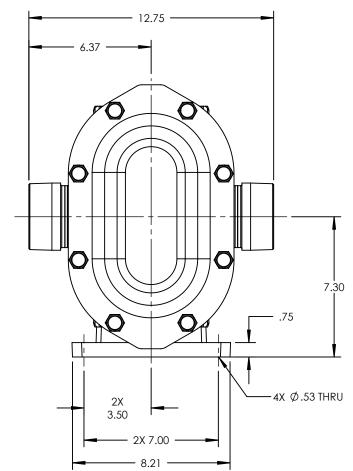

| PUMP MODEL  | TRA20-1300 |
|-------------|------------|
| ORIENTATION | HORIZONTAL |
| COVER TYPE  | STANDARD   |
| INLET       | 3.0" NPT   |
| DISCHARGE   | 3.0" NPT   |
| SPECIALS    | NONE       |