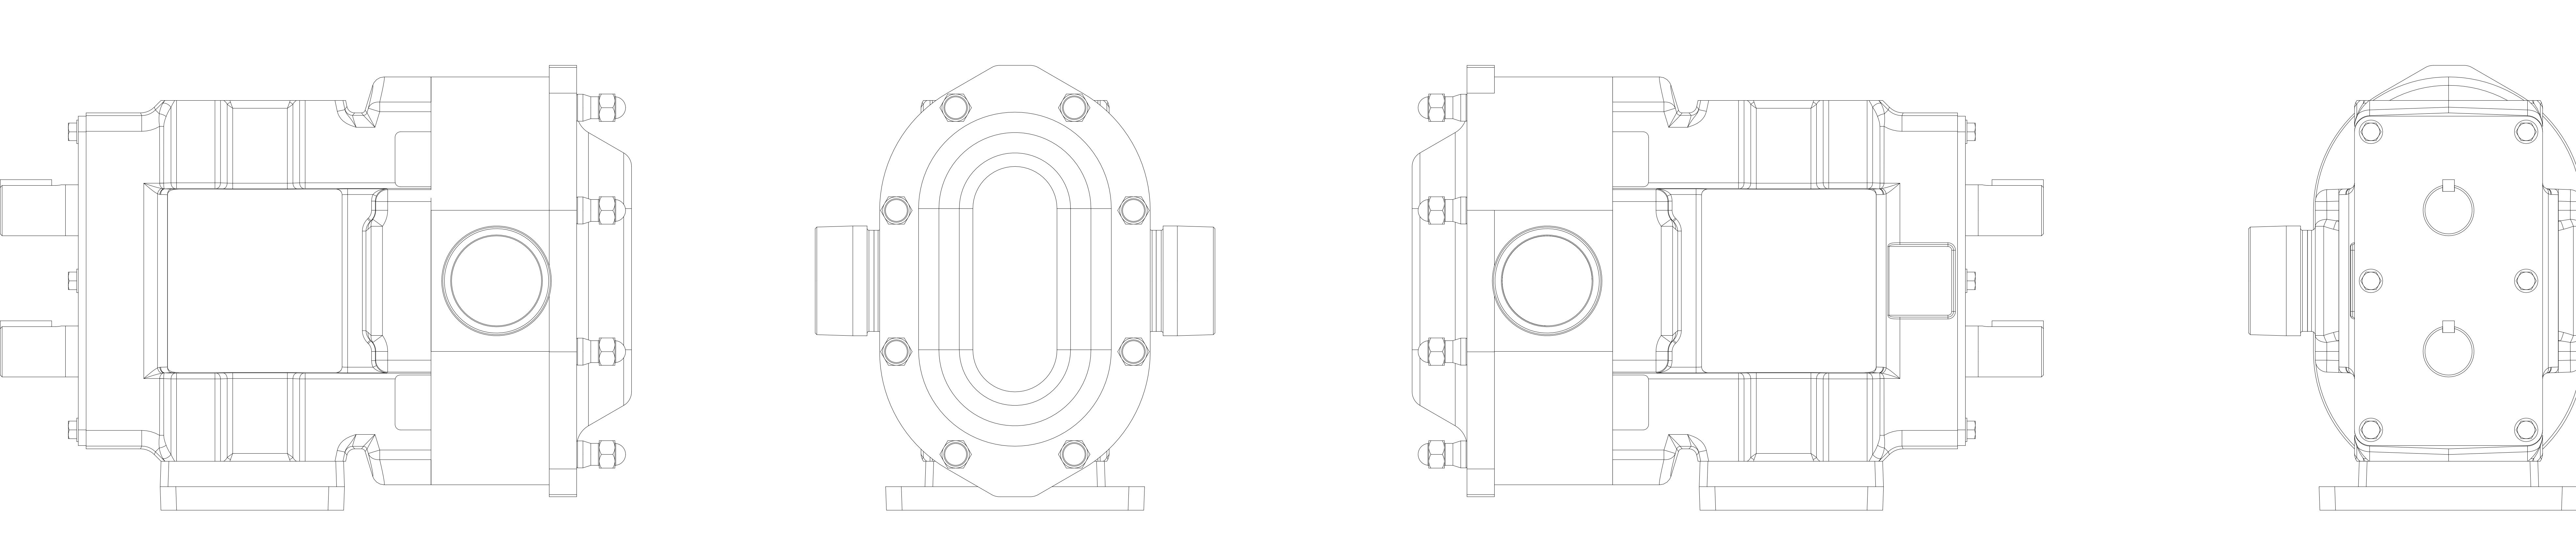

| PUMP MODEL  | TRA20-1300 |
|-------------|------------|
| ORIENTATION | HORIZONTAL |
| COVER TYPE  | STANDARD   |
| INLET       | 3.0" NPT   |
| DISCHARGE   | 3.0" NPT   |
| SPECIALS    | NONE       |

## NOTES: 1. THIS IS NOT A CERTIFIED DRAWING. USE FOR GENERAL INSTALLATION ONLY.

| DRAWN jgerbig 5/13/2015 PROJECT: TECHNOLOGIES TECHNOLOGIES  TECHNOLOGIES  TECHNOLOGIES  TECHNOLOGIES  TECHNOLOGIES  TECHNOLOGIES  TECHNOLOGIES  TECHNOLOGIES  TECHNOLOGIES  TECHNOLOGIES  TECHNOLOGIES  TECHNOLOGIES  TECHNOLOGIES  TECHNOLOGIES  TECHNOLOGIES  TECHNOLOGIES  TECHNOLOGIES  TECHNOLOGIES  TECHNOLOGIES | STATE   | Released | 05/14/2015 | DIMENSIONS ARE IN | Wrightflow Rightflow Technologies, A Unit of IDEX Corporation Cedar Falls, IA 50613 U.S.A. Fasthome, East Sussey, BN33 6PT I. | WRIGHTFLOW TECHNOLOGIES AND IS  PROPRIETARY IN GENERAL AND DETAIL IT | ^-        | DWG. NO.     | SHEET 1 OF 2 | REV. A.0 |
|------------------------------------------------------------------------------------------------------------------------------------------------------------------------------------------------------------------------------------------------------------------------------------------------------------------------|---------|----------|------------|-------------------|-------------------------------------------------------------------------------------------------------------------------------|----------------------------------------------------------------------|-----------|--------------|--------------|----------|
|                                                                                                                                                                                                                                                                                                                        | DRAWN   | jgerbig  | 5/13/2015  | DDO IECT:         |                                                                                                                               | SHALL NOT BE COPIED OR ITS CONTENTS                                  | <b>3D</b> | TD 4 20 1200 | 017          |          |
|                                                                                                                                                                                                                                                                                                                        | CHECKED | JAG      | 05/13/2015 |                   | TECHNOLOGIES                                                                                                                  |                                                                      |           | TRA20-1300   | -017         |          |