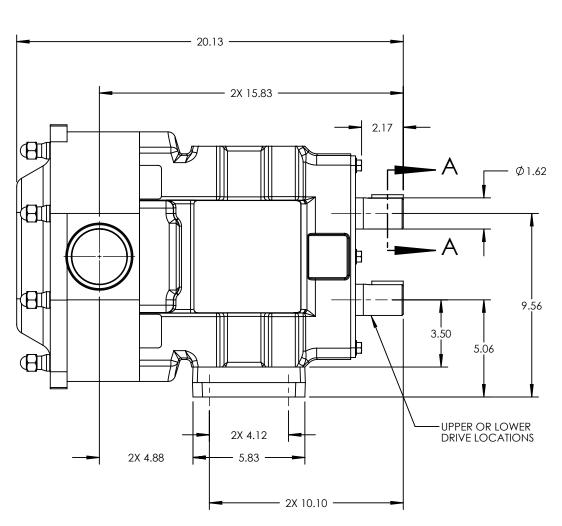

| PUMP MODEL  | TRA20-1300 |
|-------------|------------|
| ORIENTATION | HORIZONTAL |
| COVER TYPE  | STANDARD   |
| INLET       | 3.0" NPT   |
| DISCHARGE   | 3.0" NPT   |
| SPECIALS    | NONE       |