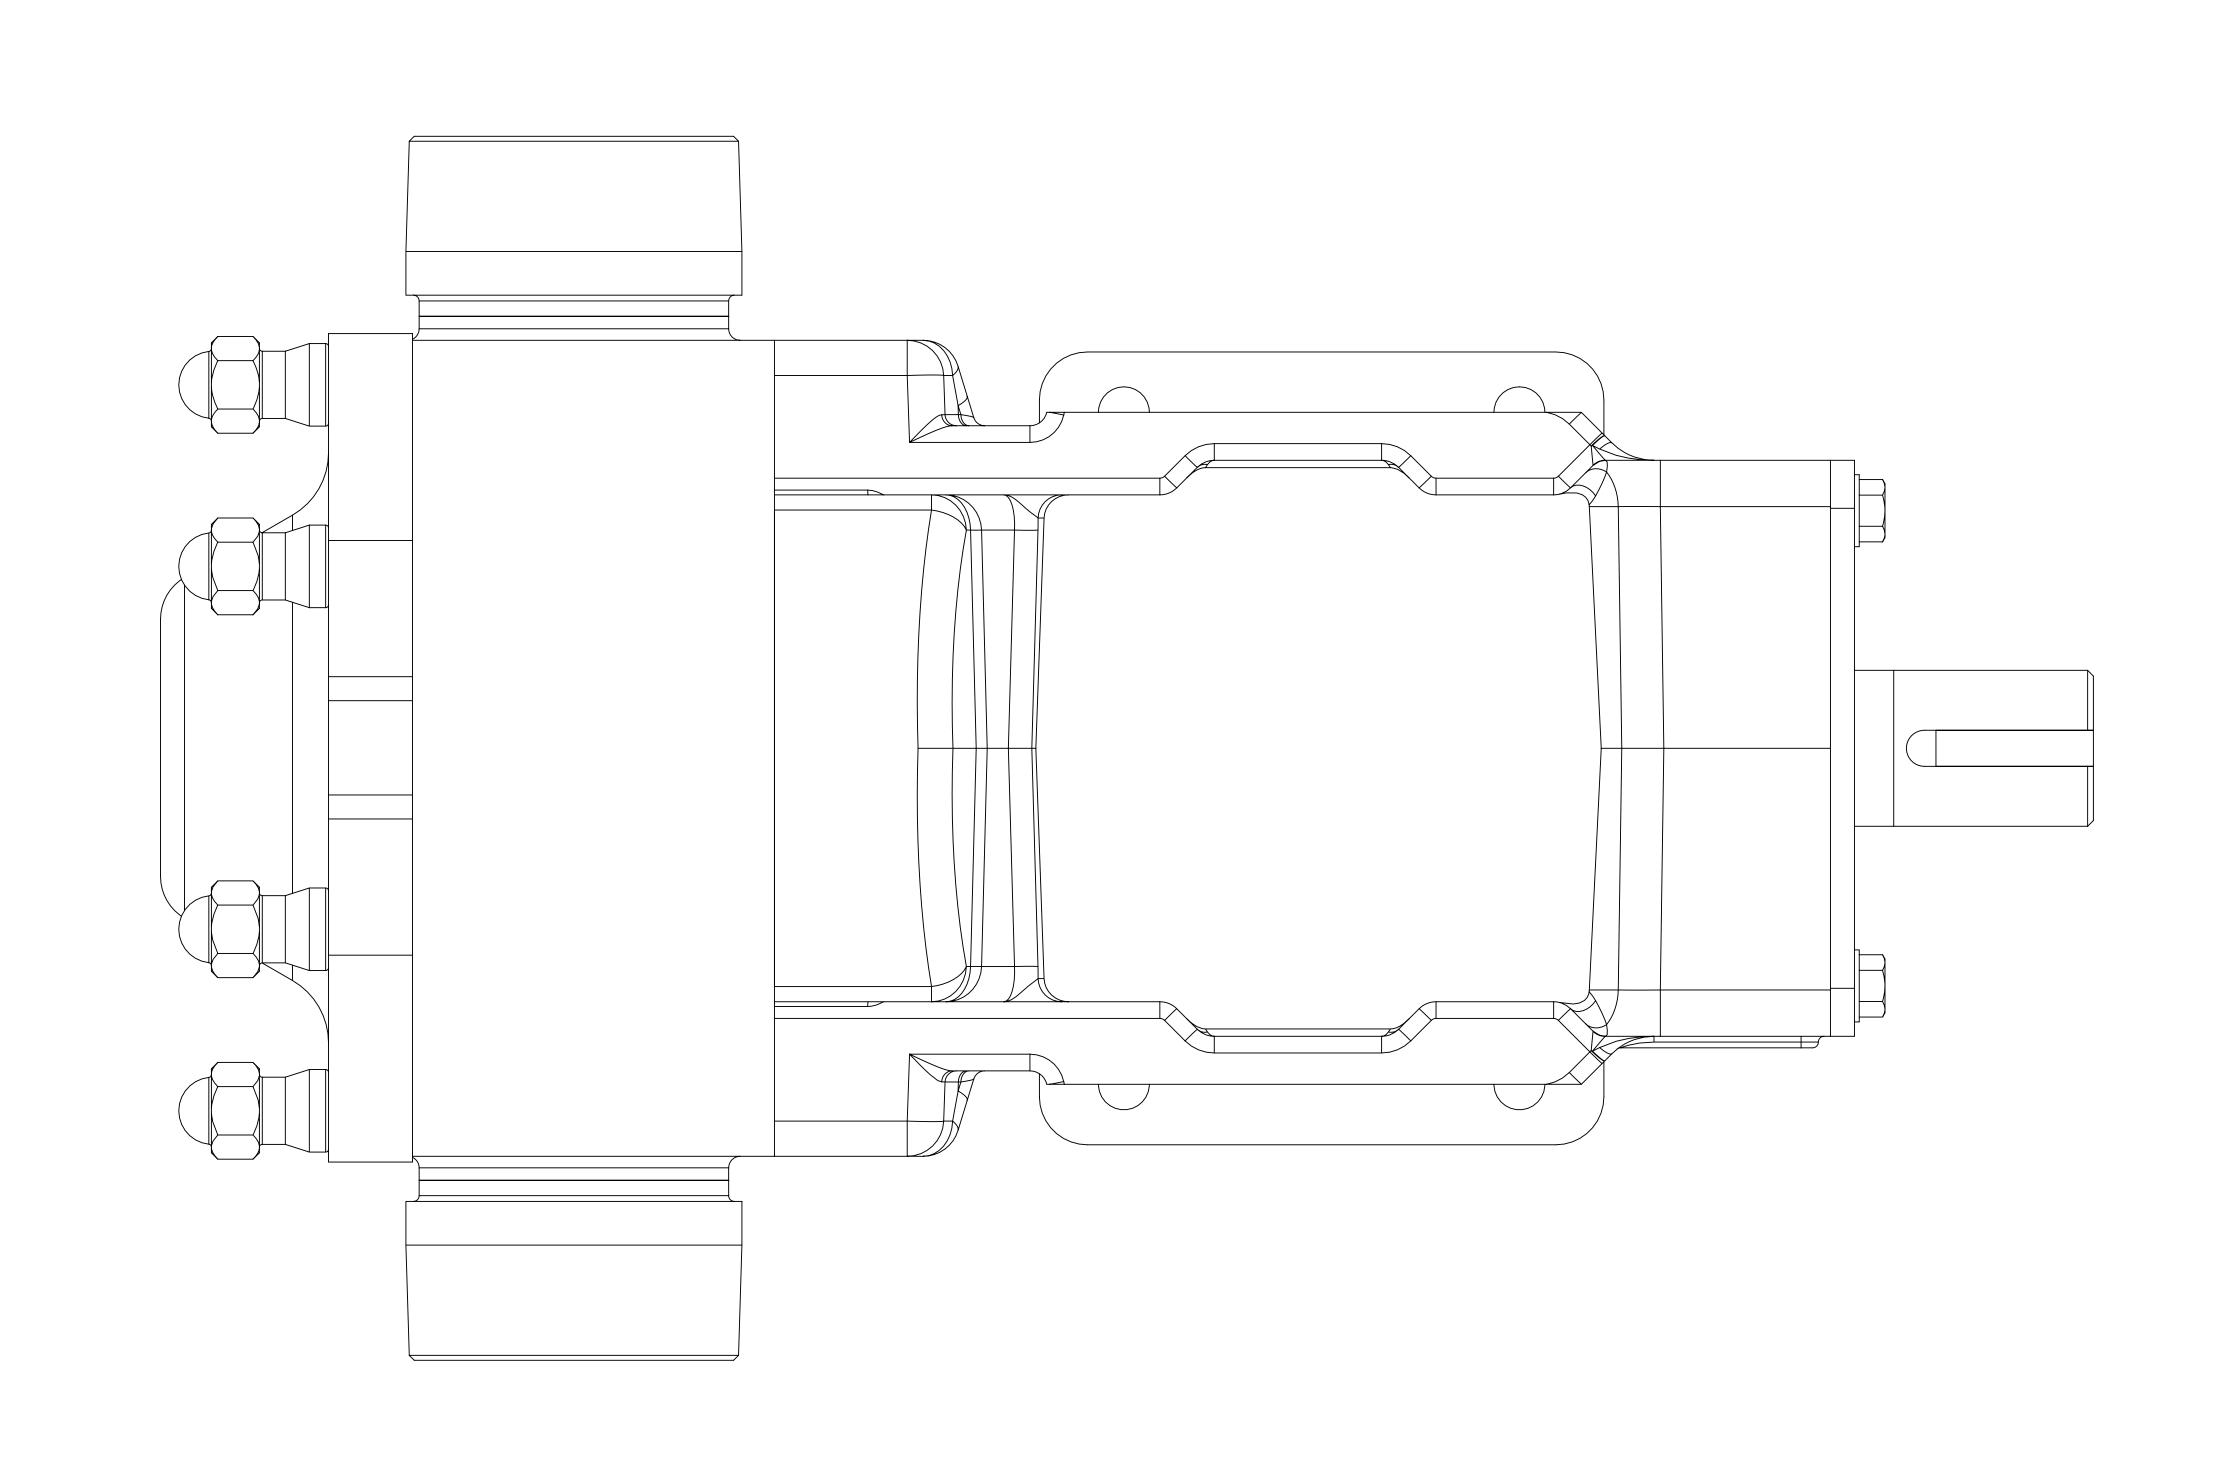

| PUMP MODEL  | TRA20-1300 |
|-------------|------------|
| ORIENTATION | HORIZONTAL |
| COVER TYPE  | STANDARD   |
| INLET       | 3.0" NPT   |
| DISCHARGE   | 3.0" NPT   |
| SPECIALS    | NONE       |