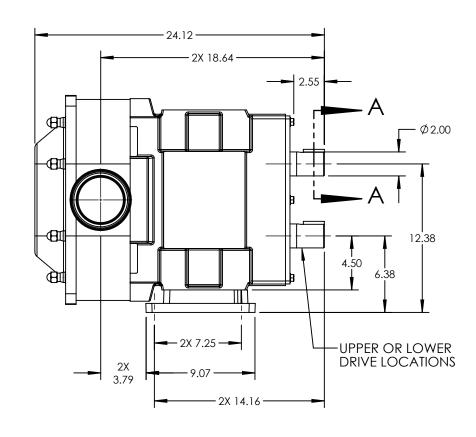

SECTION A-A SCALE 1:4

## NOTES:

1. THIS IS NOT A CERTIFIED DRAWING. USE FOR GENERAL INSTALLATION ONLY.

| STATE   | Released | 06/22/2022 | DIMENSIONS ARE IN<br>INCHES | VIKING        | VIKING PUMP, INC. A Unit of IDEX Corporation | THIS DRAWING IS THE PROPERTY OF VIKING PUMP, INC. AND IS PROPRIETARY IN GENERAL AND DETAIL. IT SHALL NOT BE | DWG. NO.   | SHEET 1 OF 1 | REV. B.1      |
|---------|----------|------------|-----------------------------|---------------|----------------------------------------------|-------------------------------------------------------------------------------------------------------------|------------|--------------|---------------|
| DRAWN   | cneff    | 8/26/2014  | PROJECT:                    |               | Cedar Falls, IA 50613 U.S.A.                 | COPIED OR ITS CONTENTS REVEALED TO OUTSIDE PARTIES WITHOUT THE WRITTEN                                      | TRA20-22   | 200-004      | 0.4.400.40000 |
| CHECKED | CJW      | 06/22/2022 | WAS:                        | <b>PUMP</b> ° | VIKINGPUMP.COM                               | CONSENT OF VIKING PUMP, INC.                                                                                | 111/420-22 | 200-004      | 06/22/2022    |