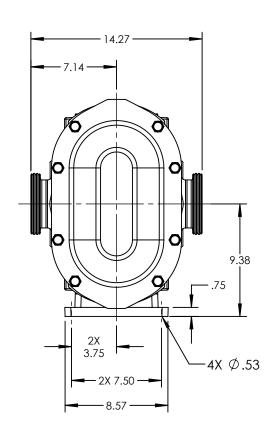

| PUMP MODEL  | TRA20-2200     |  |  |  |
|-------------|----------------|--|--|--|
| ORIENTATION | HORIZONTAL     |  |  |  |
| COVER TYPE  | STANDARD       |  |  |  |
| INLET       | 4.0" DIN 11851 |  |  |  |
| DISCHARGE   | 4.0" DIN 11851 |  |  |  |
| SPECIALS    | NONE           |  |  |  |

## NOTES:

1. THIS IS NOT A CERTIFIED DRAWING. USE FOR GENERAL INSTALLATION ONLY.

| STATE   | Released | 06/22/2022 | DIMENSIONS ARE IN<br>INCHES | VIKING        | VIKING PUMP, INC. A Unit of IDEX Corporation | THIS DRAWING IS THE PROPERTY OF VIKING PUMP, INC. AND IS PROPRIETARY IN GENERAL AND DETAIL. IT SHALL NOT BE | DWG. NO.   | SHEET 1 OF 1 | REV. B.1      |
|---------|----------|------------|-----------------------------|---------------|----------------------------------------------|-------------------------------------------------------------------------------------------------------------|------------|--------------|---------------|
| DRAWN   | cneff    | 8/26/2014  | PROJECT:                    |               | Cedar Falls, IA 50613 U.S.A.                 | COPIED OR ITS CONTENTS REVEALED TO OUTSIDE PARTIES WITHOUT THE WRITTEN                                      | TRA20-22   | 200-004      | 0.4.400.40000 |
| CHECKED | CJW      | 06/22/2022 | WAS:                        | <b>PUMP</b> ° | VIKINGPUMP.COM                               | CONSENT OF VIKING PUMP, INC.                                                                                | 111/420-22 | 200-004      | 06/22/2022    |