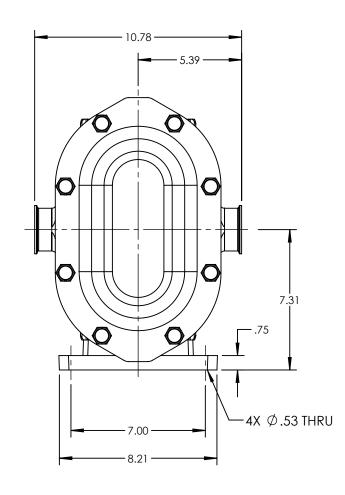

| PUMP MODEL  | TRA20-0450     |  |
|-------------|----------------|--|
| ORIENTATION | I HORIZONTAL   |  |
| COVER       | STANDARD       |  |
| INLET       | 2.0" TRI-CLAMP |  |
| DISCHARGE   | 2.0" TRI-CLAMP |  |
| SPECIALS    | NONE           |  |