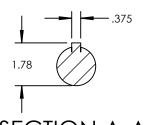

| PUMP MODEL  | TRA20-0450     |  |
|-------------|----------------|--|
| ORIENTATION | I HORIZONTAL   |  |
| COVER       | STANDARD       |  |
| INLET       | 2.0" TRI-CLAMP |  |
| DISCHARGE   | 2.0" TRI-CLAMP |  |
| SPECIALS    | NONE           |  |



**SECTION A-A** 

SCALE 1:4





## NOTES:

THIS IS NOT A CERTIFIED DRAWING. USE FOR GENERAL INSTALLATION ONLY.

| STATE   | Released | 05/19/2022 | DIMENSIONS ARE IN<br>INCHES |
|---------|----------|------------|-----------------------------|
| DRAWN   | cneff    | 12/3/2013  | PROJECT:                    |
| CHECKED | CJM      | 05/19/2022 | WAS:                        |



THIS DRAWING IS THE PROPERTY OF VIKING PUMP, INC. AND IS PROPRIETARY IN GENERAL AND DETAIL. IT SHALL NOT BE COPIED OR ITS CONTENTS REVEALED TO OUTSIDE PARTIES WITHOUT THE WRITTEN CONSENT OF VIKING PUMP, INC.

DWG. NO.

SHEET 1 OF 1

REV. C.1

TRA20-0450-001

05/19/2022