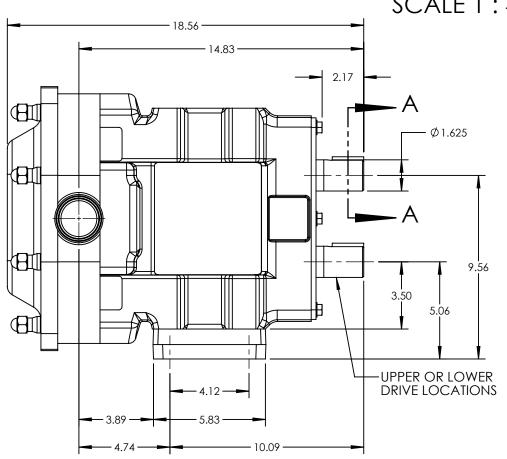

| PUMP MODEL  | TRA20-0450     |  |
|-------------|----------------|--|
| ORIENTATION | I HORIZONTAL   |  |
| COVER       | STANDARD       |  |
| INLET       | 2.0" TRI-CLAMP |  |
| DISCHARGE   | 2.0" TRI-CLAMP |  |
| SPECIALS    | NONE           |  |