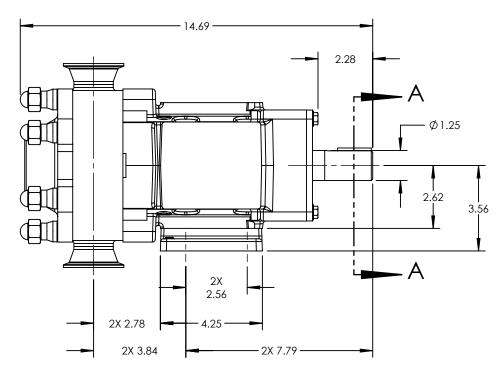

| PUMP MODEL  | TRA20-0300  VERTICAL  STANDARD |  |  |  |  |
|-------------|--------------------------------|--|--|--|--|
| ORIENTATION |                                |  |  |  |  |
| COVER TYPE  |                                |  |  |  |  |
| INLET       | 2.0" TRI-CLAMP                 |  |  |  |  |
| DISCHARGE   | 2.0" TRI-CLAMP                 |  |  |  |  |
| SPECIALS    | NONE                           |  |  |  |  |
|             | •                              |  |  |  |  |

## **NOTES:**

1. THIS IS NOT A CERTIFIED DRAWING. USE FOR GENERAL INSTALLATION ONLY.

| STATE |     | Released | 05/19/2022 | DIMENSIONS ARE IN<br>INCHES | VIKING        | VIKING PUMP, INC.            | THIS DRAWING IS THE PROPERTY OF<br>VIKING PUMP, INC. AND IS PROPRIETARY<br>IN GENERAL AND DETAIL. IT SHALL NOT BE | ^         | DWG. NO.   | SHEET 1 OF 1 | REV. A.1   |
|-------|-----|----------|------------|-----------------------------|---------------|------------------------------|-------------------------------------------------------------------------------------------------------------------|-----------|------------|--------------|------------|
| DRAW  | 'N  | cneff    | 5/7/2014   | PROJECT:                    |               | Cedar Falls, IA 50613 U.S.A. | COPIED OR ITS CONTENTS REVEALED TO OUTSIDE PARTIES WITHOUT THE WRITTEN                                            | <b>3D</b> | TRA20-0300 | 020          | 05/10/0000 |
| CHEC  | KED | CJW      | 05/19/2022 | WAS:                        | <b>PUMP</b> ° | VIKINGPUMP.COM               | CONSENT OF VIKING PUMP, INC.                                                                                      |           | TRAZU-0300 | -027         | 05/19/2022 |