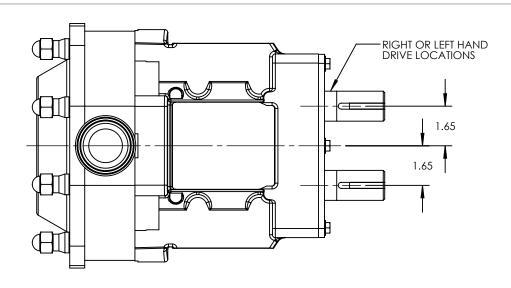

## **NOTES:**

1. THIS IS NOT A CERTIFIED DRAWING. USE FOR GENERAL INSTALLATION ONLY.

| STATE |     | Released | 05/19/2022 | DIMENSIONS ARE IN<br>INCHES | VIKING        | VIKING PUMP, INC.            | THIS DRAWING IS THE PROPERTY OF<br>VIKING PUMP, INC. AND IS PROPRIETARY<br>IN GENERAL AND DETAIL. IT SHALL NOT BE | ^         | DWG. NO.   | SHEET 1 OF 1 | REV. A.1   |
|-------|-----|----------|------------|-----------------------------|---------------|------------------------------|-------------------------------------------------------------------------------------------------------------------|-----------|------------|--------------|------------|
| DRAW  | 'N  | cneff    | 5/7/2014   | PROJECT:                    |               | Cedar Falls, IA 50613 U.S.A. | COPIED OR ITS CONTENTS REVEALED TO OUTSIDE PARTIES WITHOUT THE WRITTEN                                            | <b>3D</b> | TRA20-0300 | 020          | 05/10/0000 |
| CHEC  | KED | CJW      | 05/19/2022 | WAS:                        | <b>PUMP</b> ° | VIKINGPUMP.COM               | CONSENT OF VIKING PUMP, INC.                                                                                      |           | TRAZU-0300 | -027         | 05/19/2022 |