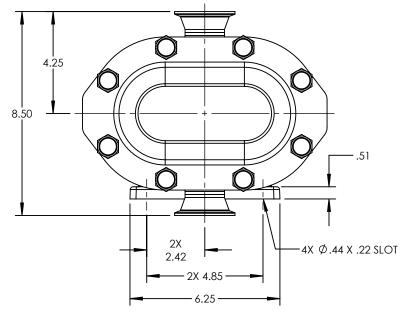

| PUMP MODEL  | TRA20-0300  VERTICAL  STANDARD |  |  |  |  |
|-------------|--------------------------------|--|--|--|--|
| ORIENTATION |                                |  |  |  |  |
| COVER TYPE  |                                |  |  |  |  |
| INLET       | 2.0" TRI-CLAMP                 |  |  |  |  |
| DISCHARGE   | 2.0" TRI-CLAMP                 |  |  |  |  |
| SPECIALS    | NONE                           |  |  |  |  |
|             | •                              |  |  |  |  |

## **NOTES:**

1. THIS IS NOT A CERTIFIED DRAWING. USE FOR GENERAL INSTALLATION ONLY.

| STATE |     | Released | 05/19/2022 | DIMENSIONS ARE IN<br>INCHES | VIKING        | VIKING PUMP, INC.            | THIS DRAWING IS THE PROPERTY OF<br>VIKING PUMP, INC. AND IS PROPRIETARY<br>IN GENERAL AND DETAIL. IT SHALL NOT BE | ^         | DWG. NO.   | SHEET 1 OF 1 | REV. A.1   |
|-------|-----|----------|------------|-----------------------------|---------------|------------------------------|-------------------------------------------------------------------------------------------------------------------|-----------|------------|--------------|------------|
| DRAW  | 'N  | cneff    | 5/7/2014   | PROJECT:                    |               | Cedar Falls, IA 50613 U.S.A. | COPIED OR ITS CONTENTS REVEALED TO OUTSIDE PARTIES WITHOUT THE WRITTEN                                            | <b>3D</b> | TRA20-0300 | 020          | 05/10/0000 |
| CHEC  | KED | CJW      | 05/19/2022 | WAS:                        | <b>PUMP</b> ° | VIKINGPUMP.COM               | CONSENT OF VIKING PUMP, INC.                                                                                      |           | TRAZU-0300 | -027         | 05/19/2022 |