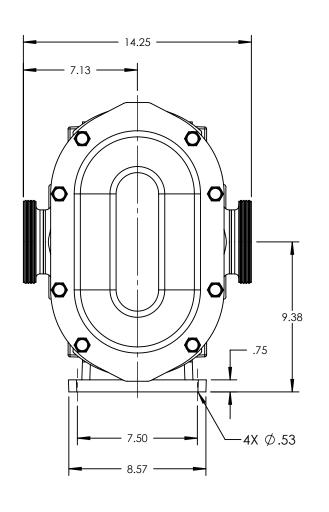

| PUMP MODEL  | TRA20-2200 |  |  |  |  |
|-------------|------------|--|--|--|--|
| ORIENTATION | HORIZONTAL |  |  |  |  |
| COVER TYPE  | STANDARD   |  |  |  |  |
| INLET       | 4.0" SMS   |  |  |  |  |
| DISCHARGE   | 4.0" SMS   |  |  |  |  |
| SPECIALS    | NONE       |  |  |  |  |

## NOTES:

1. THIS IS NOT A CERTIFIED DRAWING. USE FOR GENERAL INSTALLATION ONLY.

| STATE   | Released | 10/17/2013 | DIMENSIONS ARE IN INCHES | A Unit of IDEX Corporation Cedar Falls, IA 50613 U.S.A. | THIS DRAWING IS THE PROPERTY OF WRIGHTFLOW TECHNOLOGIES AND IS PROPRIETARY IN GENERAL AND DETAIL. IT |    | DWG. NO.       | SHEET 1 OF 2 | REV. A.0   |
|---------|----------|------------|--------------------------|---------------------------------------------------------|------------------------------------------------------------------------------------------------------|----|----------------|--------------|------------|
| DRAWN   | cmihm    | 1/8/2013   | PROJECT:                 | TECHNOLOGIES                                            | SHALL NOT BE COPIED OR ITS CONTENTS REVEALED TO OUTSIDE PARTIES WITHOUT                              | 3D | TRA20-2200     | 012          | 10/17/0010 |
| CHECKED | CJW      | 10/17/2013 | WAS:                     | TECHNOLOGIES                                            | THE WRITTEN CONSENT OF WRIGHTFLOW TECHNOLOGIES                                                       |    | TRA20-2200-012 | 10/17/2013   |            |