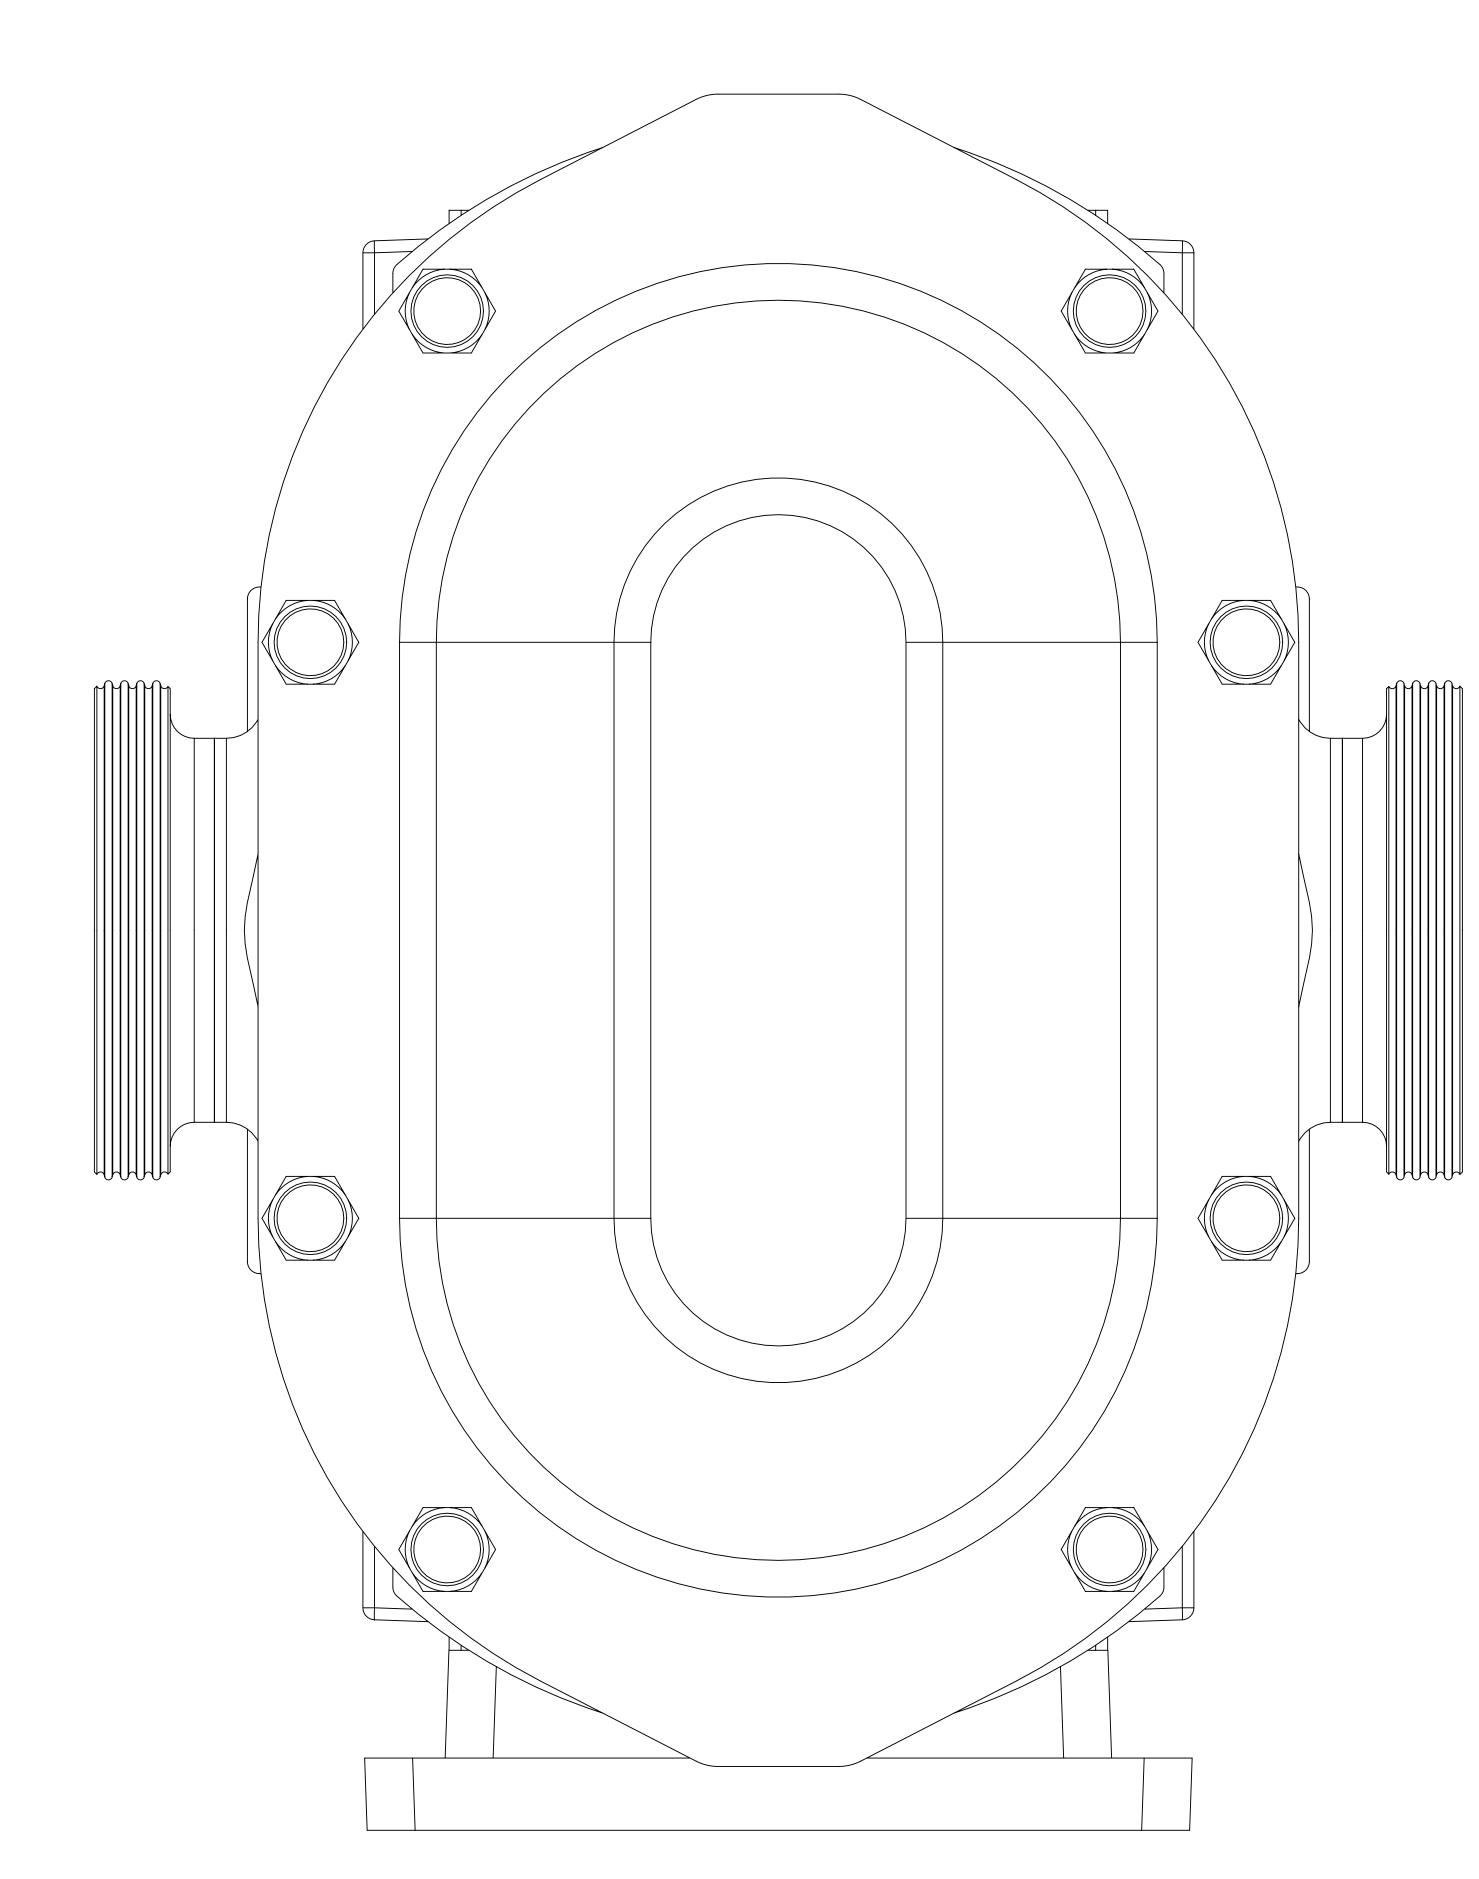

| PUMP MODEL  | TRA20-2200 |  |  |  |  |
|-------------|------------|--|--|--|--|
| ORIENTATION | HORIZONTAL |  |  |  |  |
| COVER TYPE  | STANDARD   |  |  |  |  |
| INLET       | 4.0" SMS   |  |  |  |  |
| DISCHARGE   | 4.0" SMS   |  |  |  |  |
| SPECIALS    | NONE       |  |  |  |  |

SECTION A-A SCALE 1:4