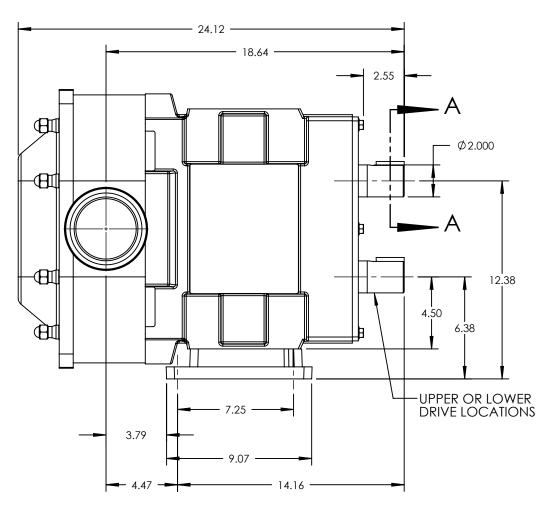

| PUMP MODEL  | TRA20-2200 |  |  |  |  |
|-------------|------------|--|--|--|--|
| ORIENTATION | HORIZONTAL |  |  |  |  |
| COVER TYPE  | STANDARD   |  |  |  |  |
| INLET       | 4.0" SMS   |  |  |  |  |
| DISCHARGE   | 4.0" SMS   |  |  |  |  |
| SPECIALS    | NONE       |  |  |  |  |

SECTION A-A SCALE 1:4

## NOTES:

1. THIS IS NOT A CERTIFIED DRAWING. USE FOR GENERAL INSTALLATION ONLY.

| STATE   | Released | 10/17/2013 | DIMENSIONS ARE IN INCHES | A Unit of IDEX Corporation Cedar Falls, IA 50613 U.S.A. | THIS DRAWING IS THE PROPERTY OF WRIGHTFLOW TECHNOLOGIES AND IS PROPRIETARY IN GENERAL AND DETAIL. IT |    | DWG. NO.       | SHEET 1 OF 2 | REV. A.0   |
|---------|----------|------------|--------------------------|---------------------------------------------------------|------------------------------------------------------------------------------------------------------|----|----------------|--------------|------------|
| DRAWN   | cmihm    | 1/8/2013   | PROJECT:                 | TECHNOLOGIES                                            | SHALL NOT BE COPIED OR ITS CONTENTS REVEALED TO OUTSIDE PARTIES WITHOUT                              | 3D | TRA20-2200     | 012          | 10/17/0010 |
| CHECKED | CJW      | 10/17/2013 | WAS:                     | TECHNOLOGIES                                            | THE WRITTEN CONSENT OF WRIGHTFLOW TECHNOLOGIES                                                       |    | TRA20-2200-012 | 10/17/2013   |            |