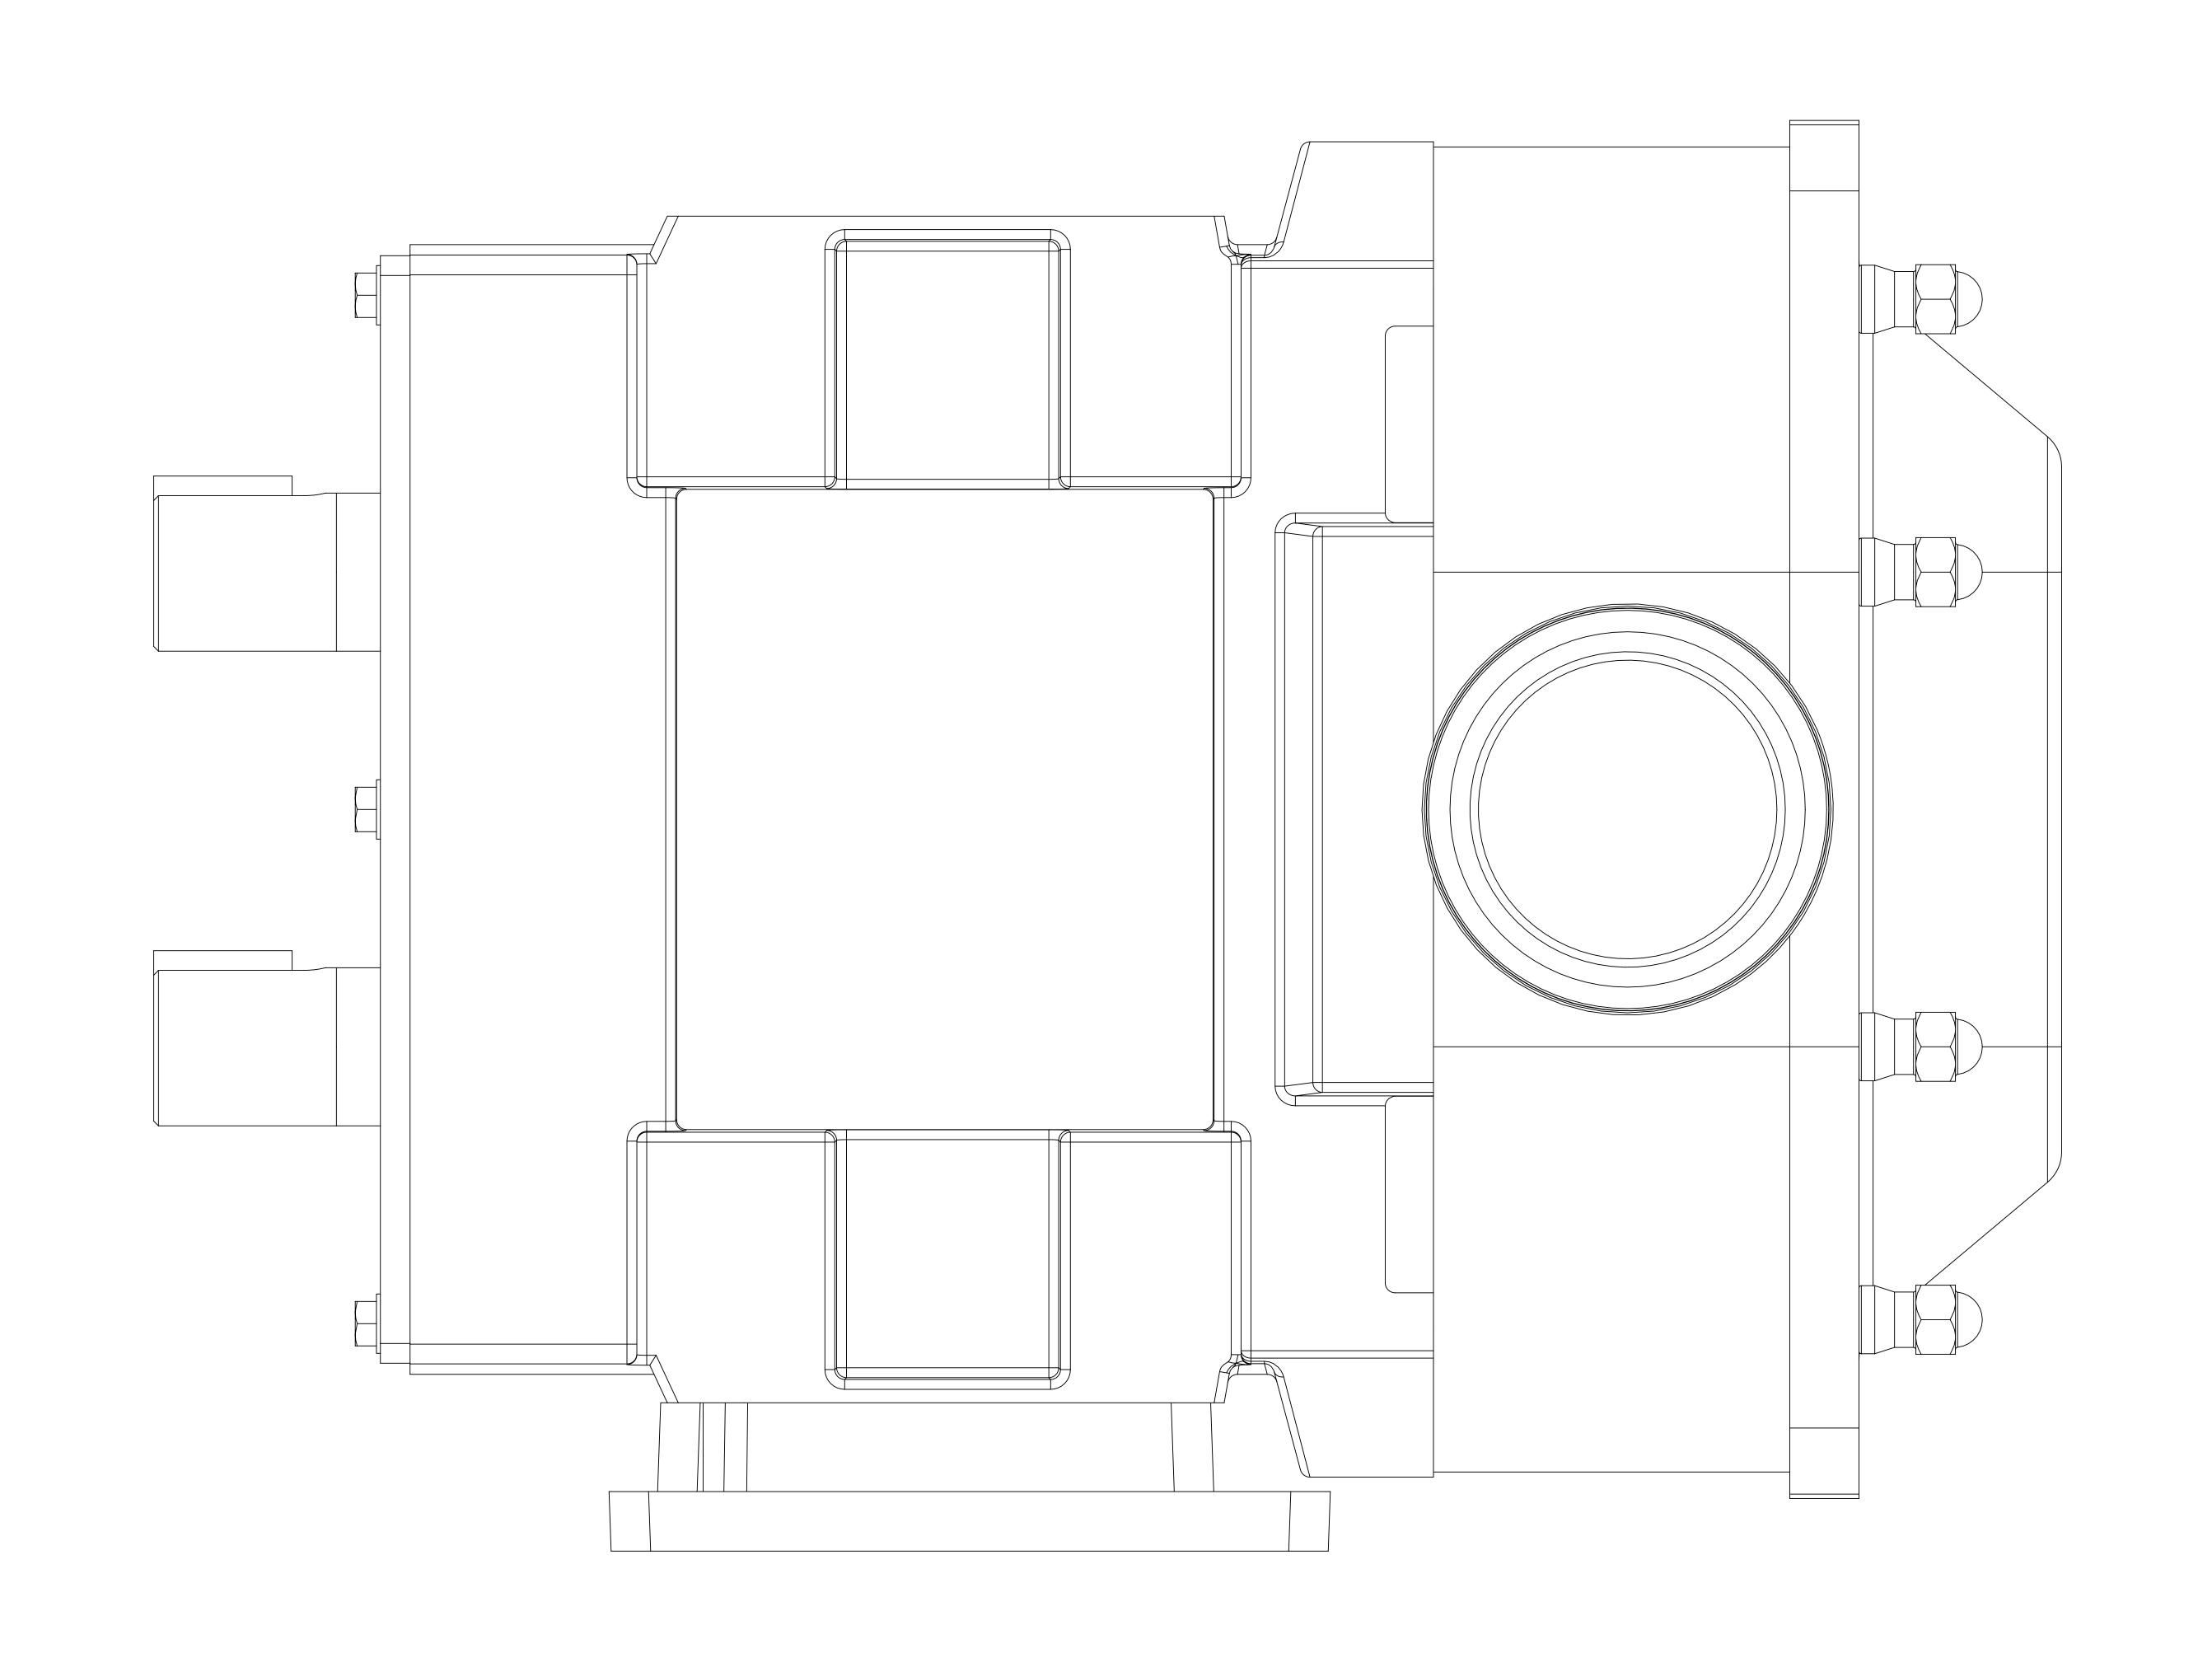

SECTION A-A SCALE 1:4

## NOTES:

1. THIS IS NOT A CERTIFIED DRAWING. USE FOR GENERAL INSTALLATION ONLY.

| STATE   | Released | 10/17/2013 | DIMENSIONS ARE IN INCHES | A Unit of IDEX Corporation Cedar Falls, IA 50613 U.S.A. | THIS DRAWING IS THE PROPERTY OF WRIGHTFLOW TECHNOLOGIES AND IS PROPRIETARY IN GENERAL AND DETAIL. IT |    | DWG. NO.       | SHEET 1 OF 2 | REV. A.0   |
|---------|----------|------------|--------------------------|---------------------------------------------------------|------------------------------------------------------------------------------------------------------|----|----------------|--------------|------------|
| DRAWN   | cmihm    | 1/8/2013   | PROJECT:                 | TECHNOLOGIES                                            | SHALL NOT BE COPIED OR ITS CONTENTS REVEALED TO OUTSIDE PARTIES WITHOUT                              | 3D | TRA20-2200     | 012          | 10/17/0010 |
| CHECKED | CJW      | 10/17/2013 | WAS:                     | TECHNOLOGIES                                            | THE WRITTEN CONSENT OF WRIGHTFLOW TECHNOLOGIES                                                       |    | TRA20-2200-012 | 10/17/2013   |            |