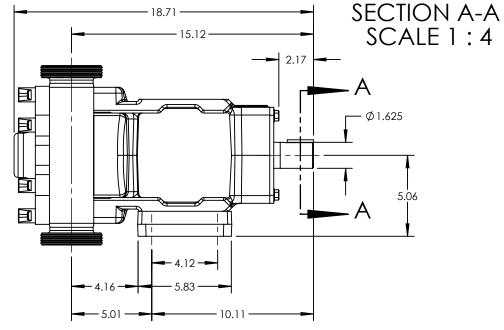

| PUMP MODEL  | TRA10-0600 |
|-------------|------------|
| ORIENTATION | VERTICAL   |
| COVER       | STANDARD   |
| INLET       | 3.0" SMS   |
| DISCHARGE   | 3.0" SMS   |
| SPECIALS    | NONE       |

## **NOTES:**

1. THIS IS NOT A CERTIFIED DRAWING. USE FOR GENERAL INSTALLATION ONLY.

| STATE   | Released | 03/26/2024 | DIMENSIONS ARE IN<br>INCHES | ı |
|---------|----------|------------|-----------------------------|---|
| DRAWN   | cmihm    | 11/21/2012 | PROJECT:                    |   |
| CHECKED | MEW      | 03/26/2024 | WAS:                        | 1 |