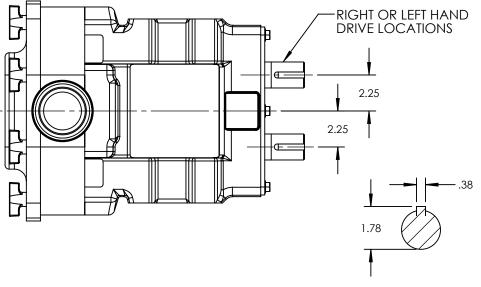

| PUMP MODEL  | TRA10-0600 |
|-------------|------------|
| ORIENTATION | VERTICAL   |
| COVER       | STANDARD   |
| INLET       | 3.0" SMS   |
| DISCHARGE   | 3.0" SMS   |
| SPECIALS    | NONE       |

## **NOTES:**

1. THIS IS NOT A CERTIFIED DRAWING. USE FOR GENERAL INSTALLATION ONLY.

| STATE   | Released | 03/26/2024 | DIMENSIONS ARE IN<br>INCHES | ı |
|---------|----------|------------|-----------------------------|---|
| DRAWN   | cmihm    | 11/21/2012 | PROJECT:                    |   |
| CHECKED | MEW      | 03/26/2024 | WAS:                        | 1 |