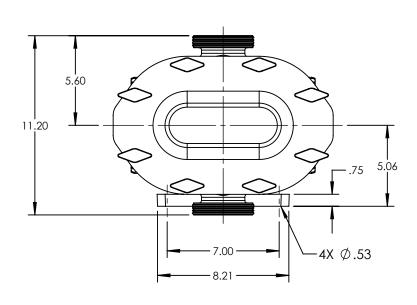

| PUMP MODEL  | TRA10-0600 |
|-------------|------------|
| ORIENTATION | VERTICAL   |
| COVER       | STANDARD   |
| INLET       | 3.0" SMS   |
| DISCHARGE   | 3.0" SMS   |
| SPECIALS    | NONE       |

## **NOTES:**

1. THIS IS NOT A CERTIFIED DRAWING. USE FOR GENERAL INSTALLATION ONLY.

| STATE   | Released | 03/26/2024 | DIMENSIONS ARE IN<br>INCHES | ı |
|---------|----------|------------|-----------------------------|---|
| DRAWN   | cmihm    | 11/21/2012 | PROJECT:                    |   |
| CHECKED | MEW      | 03/26/2024 | WAS:                        | 1 |