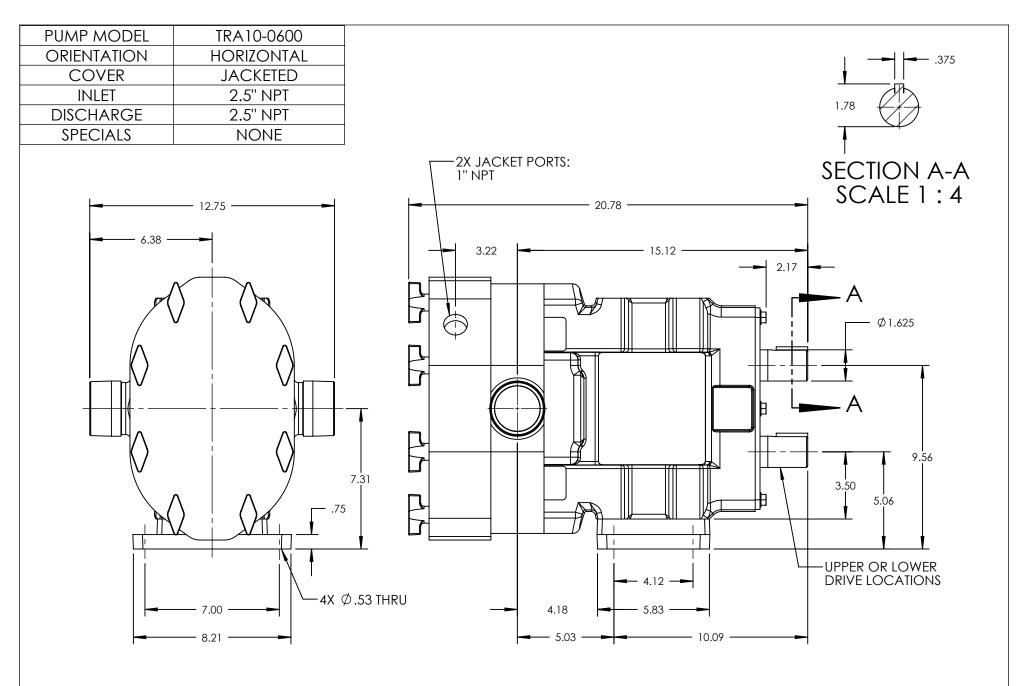

## NOTES:

1. THIS IS NOT A CERTIFIED DRAWING. USE FOR GENERAL INSTALLATION ONLY.

| STATE   | Released | 07/21/2016 | DIMENSIONS ARE IN — INCHES | Cedar Falls, IA 50613 U.S.A. | THIS DRAWING IS THE PROPERTY OF WRIGHTFLOW TECHNOLOGIES AND IS PROPRIETARY IN GENERAL AND DETAIL, IT |    | DWG. NO.    | SHEET 1 OF 2 | REV. A.0   |
|---------|----------|------------|----------------------------|------------------------------|------------------------------------------------------------------------------------------------------|----|-------------|--------------|------------|
| DRAWN   | jgerbig  | 7/21/2016  | PROJECT:                   | TECHNOLOGIES                 | SHALL NOT BE COPIED OR ITS CONTENTS REVEALED TO OUTSIDE PARTIES WITHOUT                              | 3D | TRA 10-0600 | )-037        | 07/01/001/ |
| CHECKED | JAG      | 07/21/2016 | WAS:                       | TECHNOLOGIES                 | THE WRITTEN CONSENT OF WRIGHTFLOW TECHNOLOGIES                                                       |    | TRATU-0600  | )-03/        | 07/21/2016 |