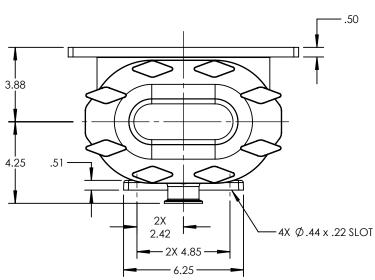

| PUMP MODEL  | TRA10-0340         |
|-------------|--------------------|
| ORIENTATION | VERTICAL           |
| COVER TYPE  | Standard           |
| INLET       | RECTANGULAR FLANGE |
| DISCHARGE   | 1.5" TRI-CLAMP     |
| SPECIALS    | NONE               |
|             |                    |