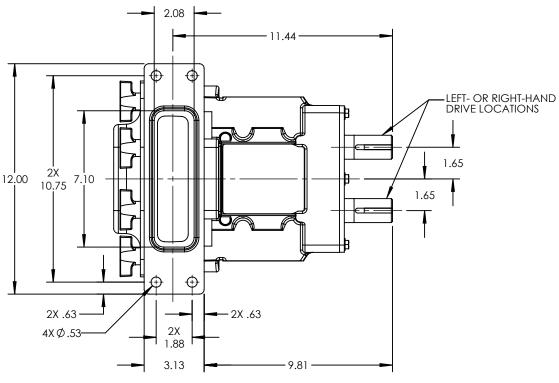

| PUMP MODEL  | TRA10-0340         |
|-------------|--------------------|
| ORIENTATION | VERTICAL           |
| COVER TYPE  | Standard           |
| INLET       | RECTANGULAR FLANGE |
| DISCHARGE   | 1.5" TRI-CLAMP     |
| SPECIALS    | NONE               |
|             |                    |