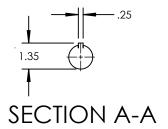

| PUMP MODEL  | TRA10-0340         |
|-------------|--------------------|
| ORIENTATION | VERTICAL           |
| COVER TYPE  | Standard           |
| INLET       | RECTANGULAR FLANGE |
| DISCHARGE   | 1.5" TRI-CLAMP     |
| SPECIALS    | NONE               |
|             |                    |