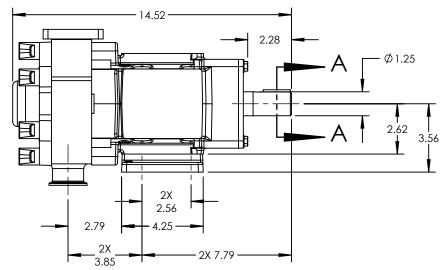

| PUMP MODEL  | TRA10-0340         |
|-------------|--------------------|
| ORIENTATION | VERTICAL           |
| COVER TYPE  | Standard           |
| INLET       | RECTANGULAR FLANGE |
| DISCHARGE   | 1.5" TRI-CLAMP     |
| SPECIALS    | NONE               |
|             |                    |