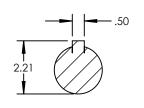

| PUMP MODEL  | TRA20-2240         |  |  |  |  |
|-------------|--------------------|--|--|--|--|
| ORIENTATION | HORIZONTAL         |  |  |  |  |
| COVER TYPE  | Standard           |  |  |  |  |
| INLET       | RECTANGULAR FLANGE |  |  |  |  |
| DISCHARGE   | 4.0" TRI-CLAMP     |  |  |  |  |
| SPECIALS    | NONE               |  |  |  |  |



SECTION A-A SCALE 1:4



## NOTES:

1. THIS IS NOT A CERTIFIED DRAWING. USE FOR GENERAL INSTALLATION ONLY.

| STATE   | Released | 05/19/2022 | DIMENSIONS ARE IN INCHES | VIKING PU                                      | INC. VIKING PUMP, INC. AND IS PROPRIETARY   | ,  | DWG. NO.                               | SHEET 1 OF 1 | REV. A.1   |
|---------|----------|------------|--------------------------|------------------------------------------------|---------------------------------------------|----|----------------------------------------|--------------|------------|
| DRAWN   | cneff    | 10/29/2013 |                          |                                                | 3 U.S.A. COPIED OR ITS CONTENTS REVEALED TO | 3D | TRA20-2240-                            | 007          | 05/10/0