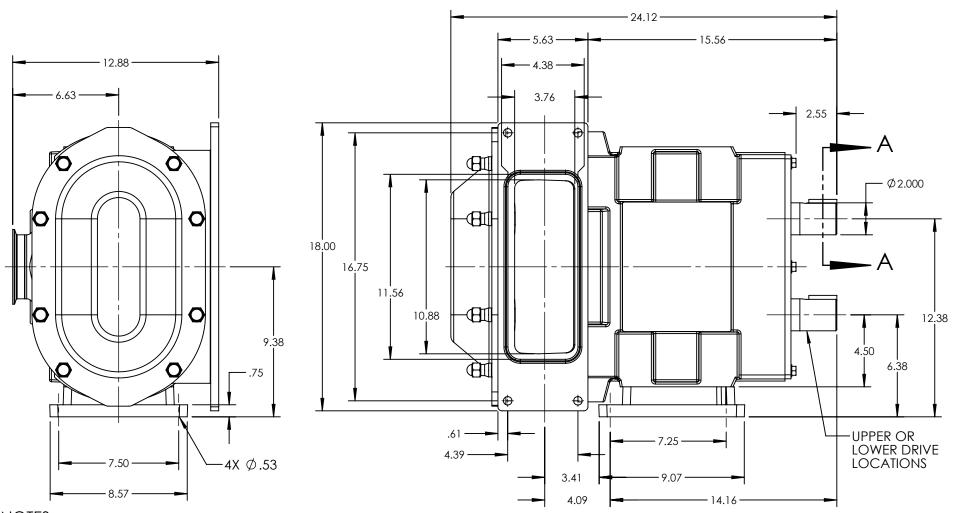

| PUMP MODEL  | TRA20-2240         |  |  |  |  |
|-------------|--------------------|--|--|--|--|
| ORIENTATION | HORIZONTAL         |  |  |  |  |
| COVER TYPE  | Standard           |  |  |  |  |
| INLET       | RECTANGULAR FLANGE |  |  |  |  |
| DISCHARGE   | 4.0" TRI-CLAMP     |  |  |  |  |
| SPECIALS    | NONE               |  |  |  |  |

## NOTES:

1. THIS IS NOT A CERTIFIED DRAWING. USE FOR GENERAL INSTALLATION ONLY.

| STATE   | Released | 05/19/2022 | DIMENSIONS ARE IN INCHES | VIKING PU                                      | INC. VIKING PUMP, INC. AND IS PROPRIETARY   | ,  | DWG. NO.                               | SHEET 1 OF 1 | REV. A.1   |
|---------|----------|------------|--------------------------|------------------------------------------------|---------------------------------------------|----|----------------------------------------|--------------|------------|
| DRAWN   | cneff    | 10/29/2013 |                          |                                                | 3 U.S.A. COPIED OR ITS CONTENTS REVEALED TO | 3D | TRA20-2240-                            | 007          | 05/10/0000 |
| CHECKED | CJM      | 05/19/2022 | WAS:                     | PUMP <sup>®</sup> Cedar Falls, IA VIKINGPUMP.C | CONSENT OF VIKING PUMP, INC.                |    | 11\\\\\\\\\\\\\\\\\\\\\\\\\\\\\\\\\\\\ | 007          | 05/19/2022 |