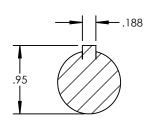

| PUMP MODEL  | TRA20-0180     |  |  |  |  |
|-------------|----------------|--|--|--|--|
| ORIENTATION | HORIZONTAL     |  |  |  |  |
| COVER TYPE  | JACKETED       |  |  |  |  |
| SUCTION     | 1.5" TRI-CLAMP |  |  |  |  |
| DISCHARGE   | 1.5" TRI-CLAMP |  |  |  |  |
| SPECIALS    | NONE           |  |  |  |  |



SECTION A-A SCALE 3:4

REV. A.0

06/22/2022



## **NOTES:**

1. THIS IS NOT A CERTIFIED DRAWING. USE FOR GENERAL INSTALLATION ONLY.

| STATE   | Released | 06/22/2022 | DIMENSIONS ARE IN INCHES | VIKING       | VIKING PUMP, INC. A Unit of IDEX Corporation | THIS DRAWING IS THE PROPERTY OF VIKING PUMP, INC. AND IS PROPRIETARY IN GENERAL AND DETAIL IT SHALL NOT BE | <b>A</b> D | DWG. NO.    | SHEET 1 OF 1 |
|---------|----------|------------|--------------------------|--------------|----------------------------------------------|------------------------------------------------------------------------------------------------------------|------------|-------------|--------------|
| DRAWN   | cmihm    | 1/7/2013   | PROJECT:                 |              | Cedar Falls, IA 50613 U.S.A.