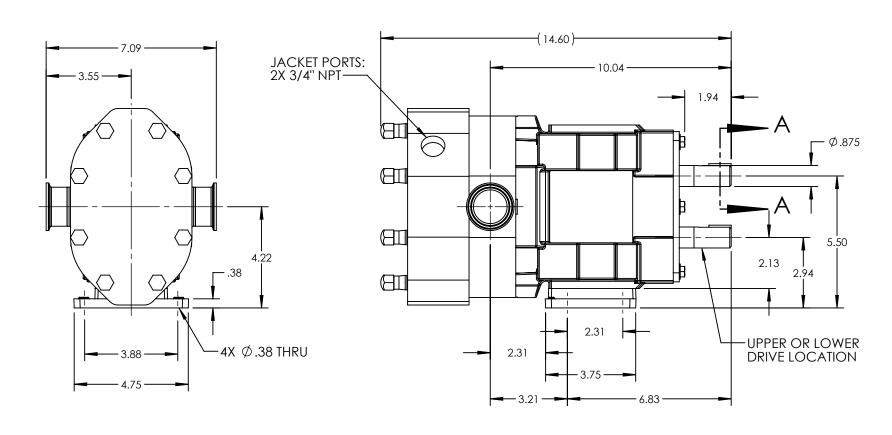

| PUMP MODEL  | TRA20-0180     |  |  |  |  |
|-------------|----------------|--|--|--|--|
| ORIENTATION | HORIZONTAL     |  |  |  |  |
| COVER TYPE  | JACKETED       |  |  |  |  |
| SUCTION     | 1.5" TRI-CLAMP |  |  |  |  |
| DISCHARGE   | 1.5" TRI-CLAMP |  |  |  |  |
| SPECIALS    | NONE           |  |  |  |  |

## **NOTES:**

1. THIS IS NOT A CERTIFIED DRAWING. USE FOR GENERAL INSTALLATION ONLY.

| STATE   | Released | 06/22/2022 | DIMENSIONS ARE IN INCHES | VIKING       | VIKING PUMP, INC. A Unit of IDEX Corporation | THIS DRAWING IS THE PROPERTY OF VIKING PUMP, INC. AND IS PROPRIETARY IN GENERAL AND DETAIL IT SHALL NOT BE | <b>A</b> D | DWG. NO.    | SHEET 1 OF 1 |
|---------|----------|------------|--------------------------|--------------|----------------------------------------------|------------------------------------------------------------------------------------------------------------|------------|-------------|--------------|
| DRAWN   | cmihm    | 1/7/2013   | PROJECT:                 |              | Cedar Falls, IA 50613 U.S.A.                 | COPIED OR ITS CONTENTS REVEALED TO OUTSIDE PARTIES WITHOUT THE WRITTEN                                     | 30         | TRA20-0180- | $\cap$ 11    |
| CHECKED | CJM      | 06/22/2022 | WAS:                     | <i>PUMP"</i> | VIKINGPUMP.COM                               | CONSENT OF VIKING PUMP, INC.                                                                               |            | IKAZU-U10U- | -011         |