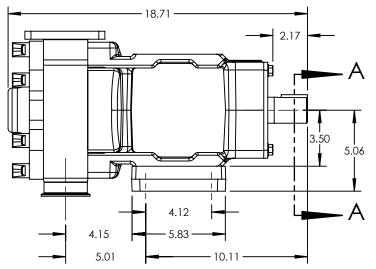

| PUMP MODEL  | TRA10-0640         |  |
|-------------|--------------------|--|
| ORIENTATION | VERTICAL           |  |
| COVER       | Standard           |  |
| INLET       | RECTANGULAR FLANGE |  |
| DISCHARGE   | 2.5" TRI-CLAMP     |  |
| SPECIALS    | NONE               |  |