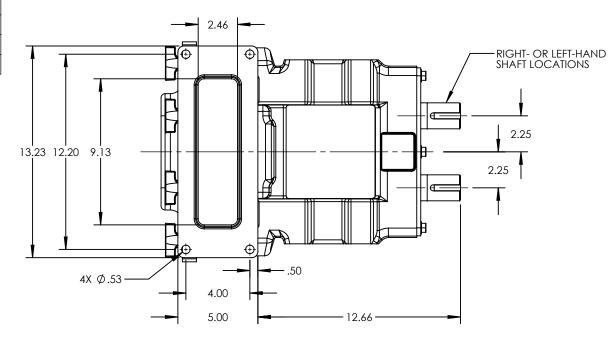

| PUMP MODEL  | TRA10-0640         |  |
|-------------|--------------------|--|
| ORIENTATION | VERTICAL           |  |
| COVER       | Standard           |  |
| INLET       | RECTANGULAR FLANGE |  |
| DISCHARGE   | 2.5" TRI-CLAMP     |  |
| SPECIALS    | NONE               |  |