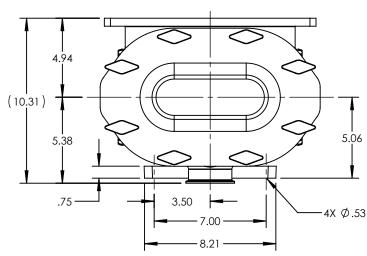

| PUMP MODEL  | TRA10-0640         |  |
|-------------|--------------------|--|
| ORIENTATION | VERTICAL           |  |
| COVER       | Standard           |  |
| INLET       | RECTANGULAR FLANGE |  |
| DISCHARGE   | 2.5" TRI-CLAMP     |  |
| SPECIALS    | NONE               |  |