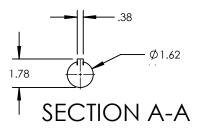

| PUMP MODEL  | TRA10-0640         |  |
|-------------|--------------------|--|
| ORIENTATION | VERTICAL           |  |
| COVER       | Standard           |  |
| INLET       | RECTANGULAR FLANGE |  |
| DISCHARGE   | 2.5" TRI-CLAMP     |  |
| SPECIALS    | NONE               |  |