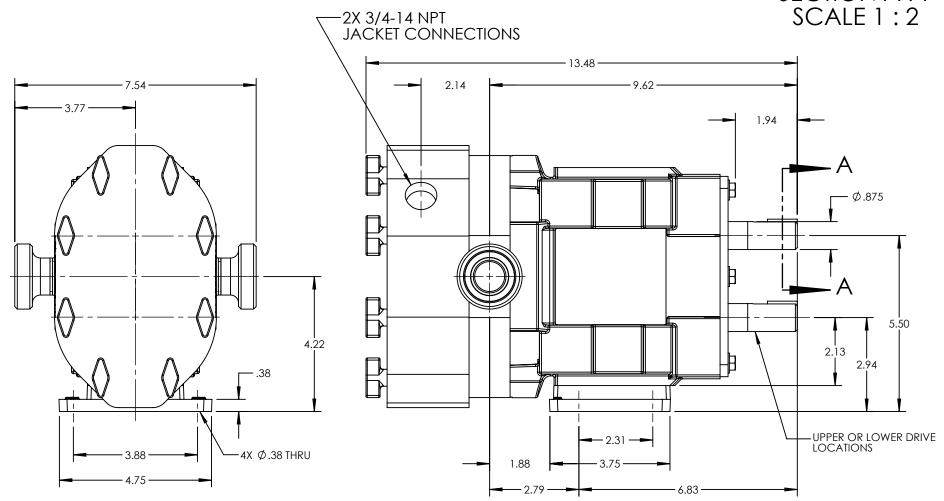

| PUMP MODEL  | TRA10-0060     |  |  |  |  |  |
|-------------|----------------|--|--|--|--|--|
| ORIENTATION | HORIZONTAL     |  |  |  |  |  |
| COVER       | JACKETED       |  |  |  |  |  |
| INLET       | 1.0" DIN 11851 |  |  |  |  |  |
| DISCHARGE   | 1.0" DIN 11851 |  |  |  |  |  |
| SPECIALS    | NONE           |  |  |  |  |  |

SECTION A-A

## NOTES:

1. THIS IS NOT A CERTIFIED DRAWING. USE FOR GENERAL INSTALLATION ONLY.

| STATE   | Released | 06/15/2022 | DIMENSIONS ARE IN INCHES | VIKING        | VIKING PUMP, INC.            | THIS DRAWING IS THE PROPERTY OF VIKING PUMP, INC. AND IS PROPRIETARY                                                |    | DWG  | . NO.   | SHEET 1 OF 1      | REV. A.1        |
|---------|----------|------------|--------------------------|---------------|------------------------------|---------------------------------------------------------------------------------------------------------------------|----|------|---------|-------------------|-----------------|
| DRAWN   | jgerbig  | 5/19/2016  |                          |               | Cedar Falls, IA 50613 U.S.A. | IN GENERAL AND DETAIL. IT SHALL NOT BE<br>COPIED OR ITS CONTENTS REVEALED TO<br>OUTSIDE PARTIES WITHOUT THE WRITTEN | 3D | TDA  | 10-0060 | $\cap \cap \circ$ | 0.7.71.5.700.00 |
| CHECKED | CJM      | 06/15/2022 | WAS:                     | <b>PUMP</b> * | VIKINGPUMP.COM               | CONSENT OF VIKING PUMP, INC.                                                                                        |    | 11\/ | 10-0000 | -007              | 06/15/2022      |