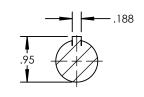

| PUMP MODEL  | TRA10-0060     |  |  |  |  |  |
|-------------|----------------|--|--|--|--|--|
| ORIENTATION | HORIZONTAL     |  |  |  |  |  |
| COVER       | JACKETED       |  |  |  |  |  |
| INLET       | 1.0" DIN 11851 |  |  |  |  |  |
| DISCHARGE   | 1.0" DIN 11851 |  |  |  |  |  |
| SPECIALS    | NONE           |  |  |  |  |  |



SECTION A-A



## NOTES:

1. THIS IS NOT A CERTIFIED DRAWING. USE FOR GENERAL INSTALLATION ONLY.

| STATE   | Released | 06/15/2022 | DIMENSIONS ARE IN INCHES | VIKING        | VIKING PUMP, INC.            | THIS DRAWING IS THE PROPERTY OF VIKING PUMP, INC. AND IS PROPRIETARY                                                |    | DWG  | . NO.   | SHEET 1 OF 1      | REV. A.1        |
|---------|----------|------------|--------------------------|---------------|------------------------------|---------------------------------------------------------------------------------------------------------------------|----|------|---------|-------------------|-----------------|
| DRAWN   | jgerbig  | 5/19/2016  |                          |               | Cedar Falls, IA 50613 U.S.A. | IN GENERAL AND