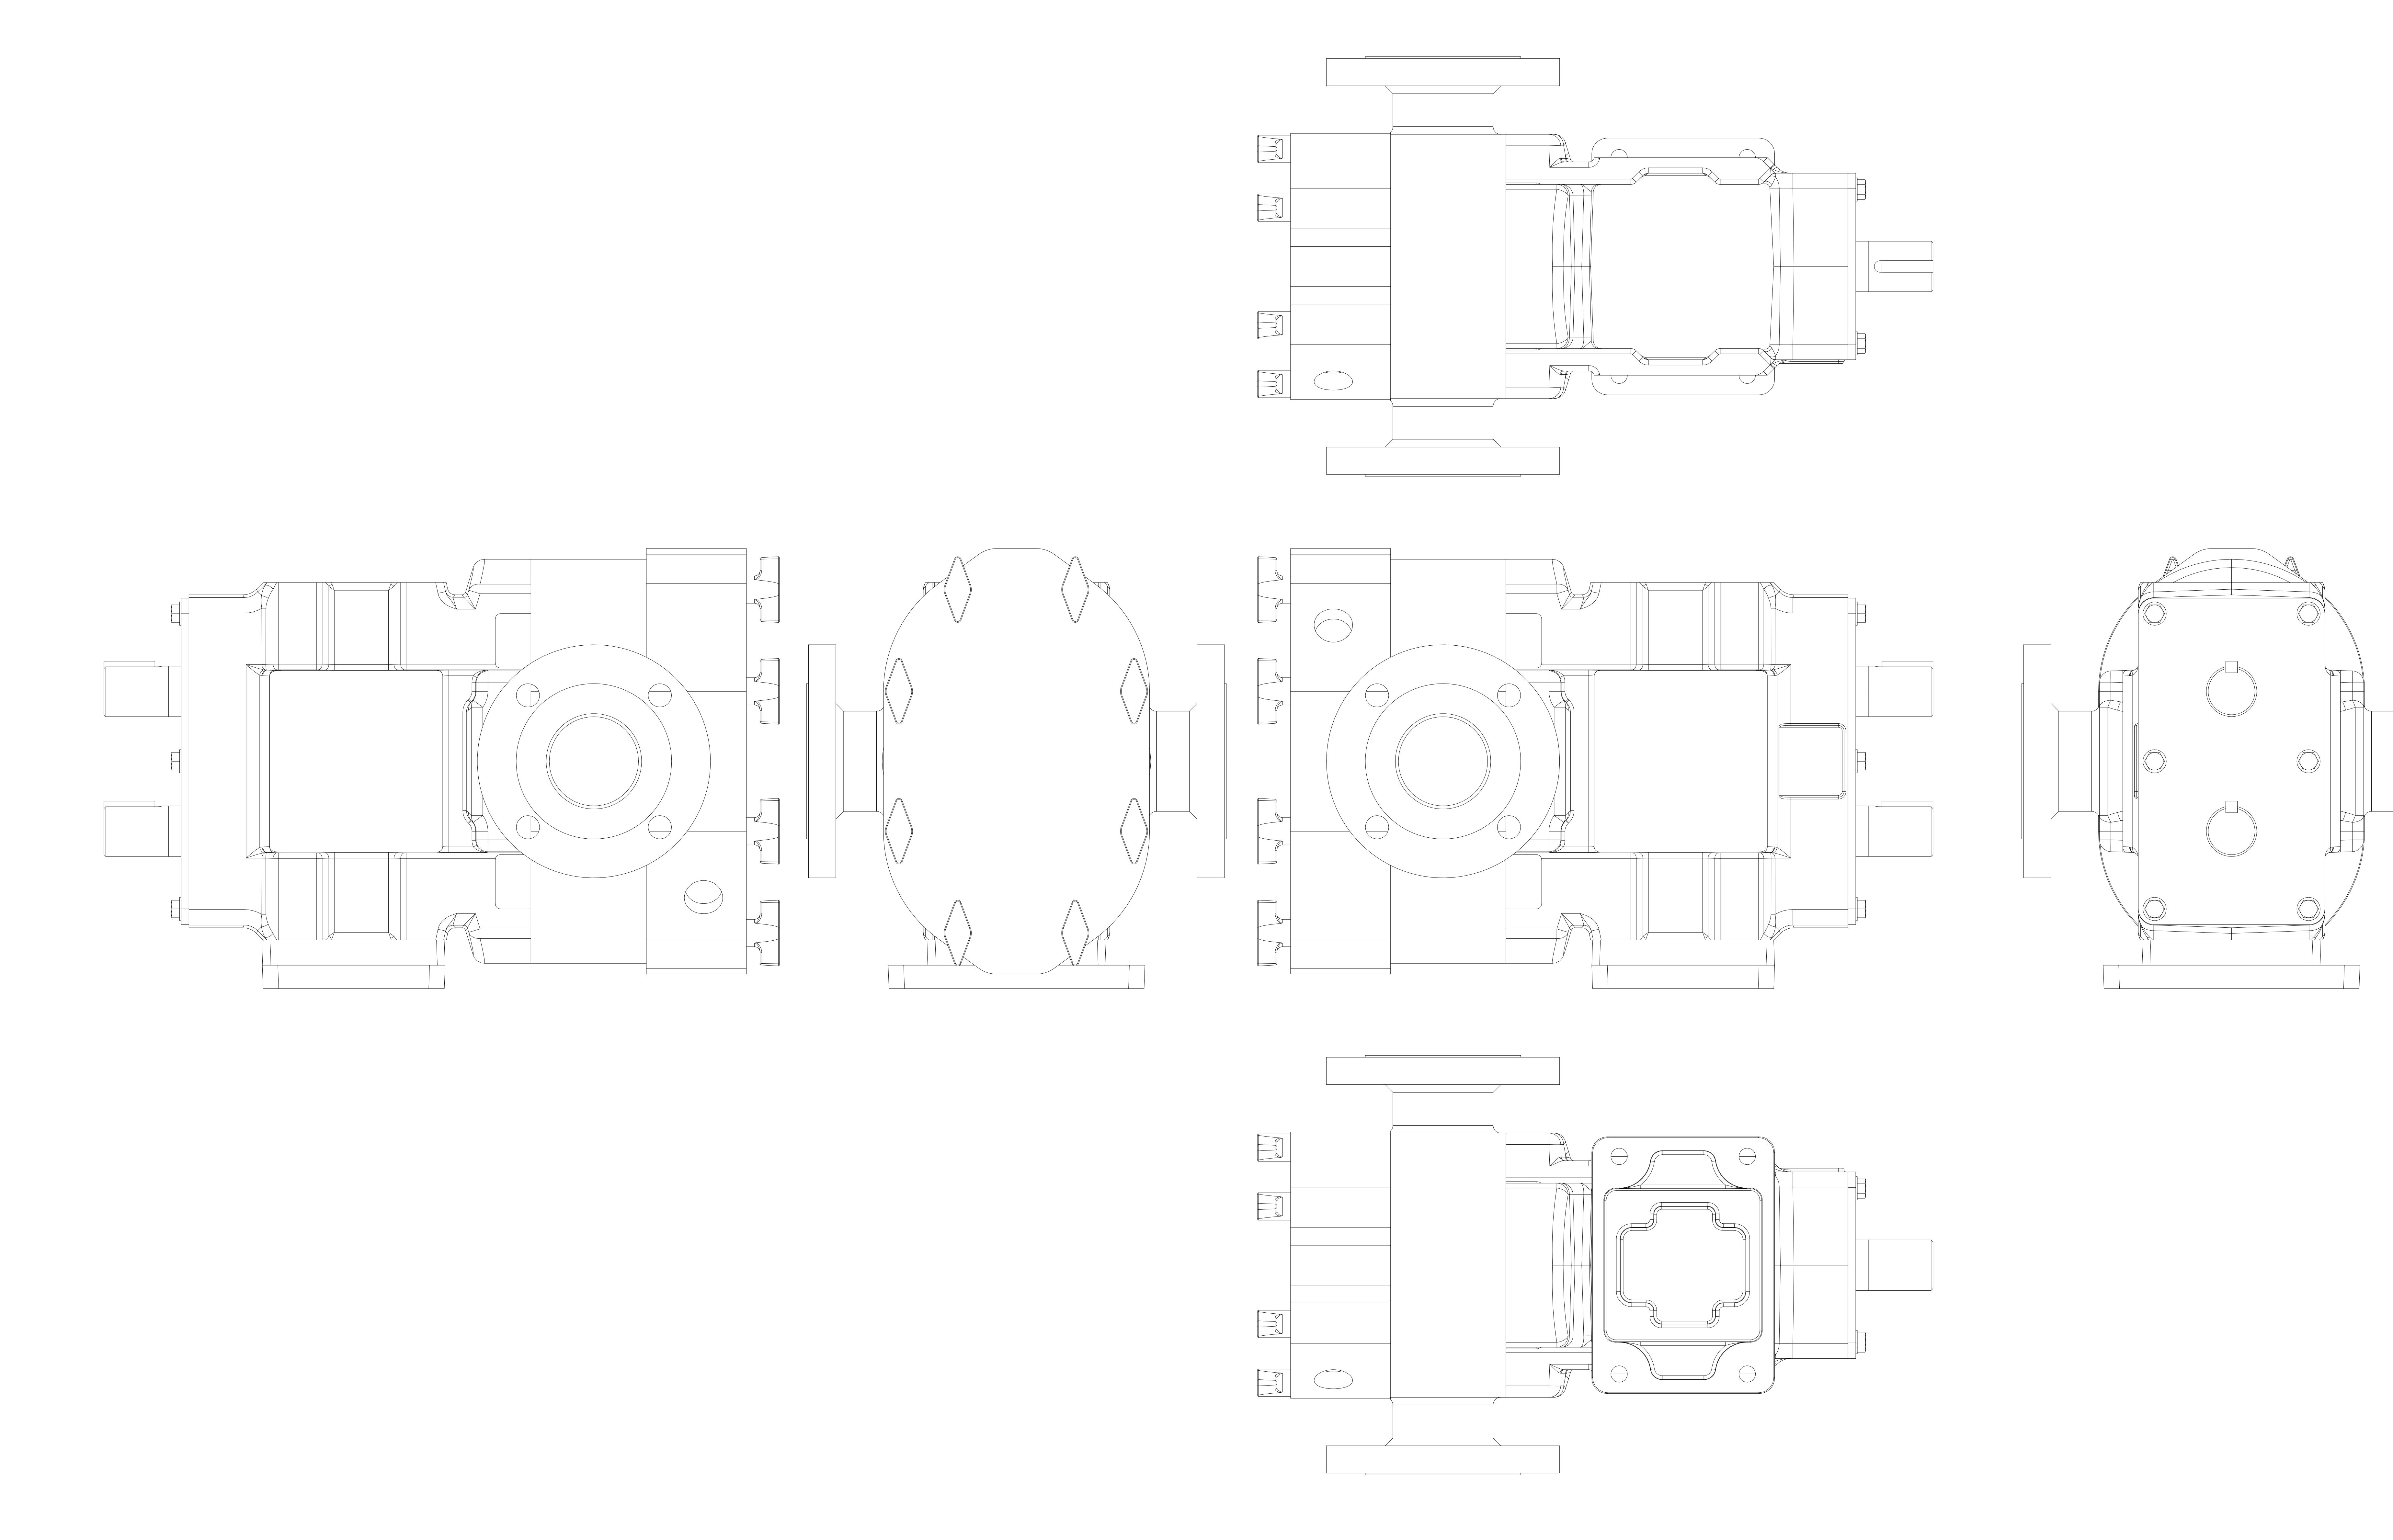

## NOTES:

1. THIS IS NOT A CERTIFIED DRAWING. USE FOR GENERAL INSTALLATION ONLY.

| STATE   | Released | 06/01/2016 | DIMENSIONS ARE IN<br>INCHES | Wrightflow  Wrightflow  Wrightflow  A Unit of IDEX Corporation Cedar Falls, IA 50613 U.S.A. Eastborne, East Sussex, BN23 6PT UK | THIS DRAWING IS THE PROPERTY OF<br>WRIGHTFLOW TECHNOLOGIES AND IS<br>PROPRIETARY IN GENERAL AND DETAIL. IT |    | DWG. NO.   | SHEET 1 OF 2 | REV. B.O   |
|---------|----------|------------|-----------------------------|---------------------------------------------------------------------------------------------------------------------------------|------------------------------------------------------------------------------------------------------------|----|------------|--------------|------------|
| DRAWN   | jgerbig  | 6/1/2016   | PROJECT:                    |                                                                                                                                 | SHALL NOT BE COPIED OR ITS CONTENTS REVEALED TO OUTSIDE PARTIES WITHOUT                                    | 3D | TRA10-1300 | ) O15        | 07/01/0017 |
| CHECKED | JAG      | 06/01/2016 | WAS:                        | TECHNOLOGIES                                                                                                                    | THE WRITTEN CONSENT OF WRIGHTFLOW TECHNOLOGIES                                                             |    | 1KA10-1300 | J-013        | 06/01/2016 |