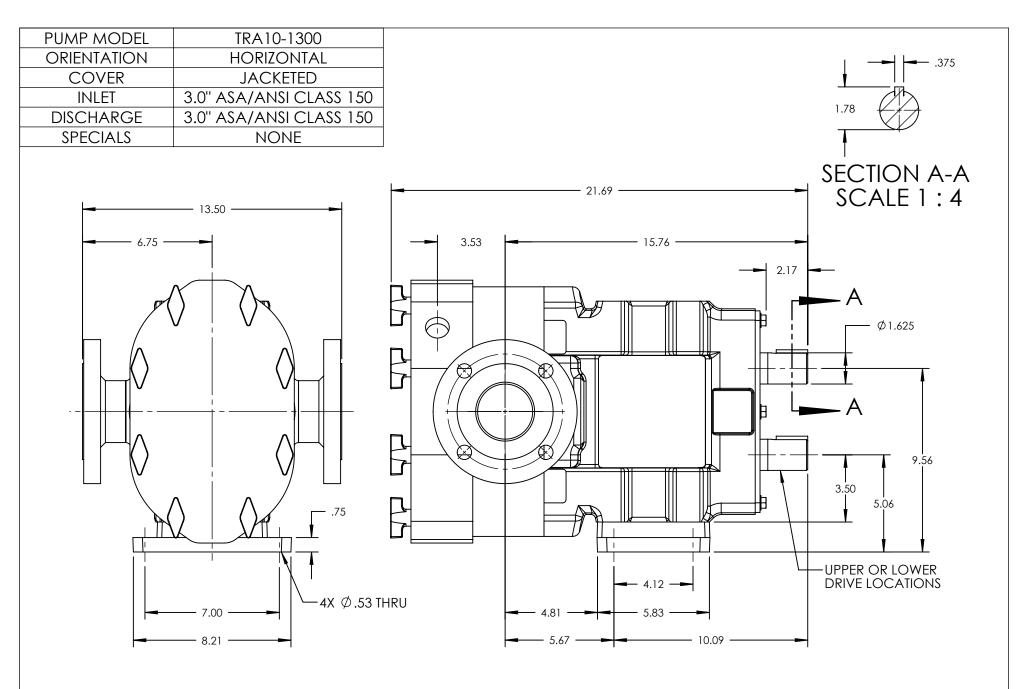

## NOTES:

1. THIS IS NOT A CERTIFIED DRAWING. USE FOR GENERAL INSTALLATION ONLY.

| STATE   | Released | 06/01/2016 | DIMENSIONS ARE IN<br>INCHES | Wrightflow  Wrightflow  Wrightflow  A Unit of IDEX Corporation Cedar Falls, IA 50613 U.S.A. Eastborne, East Sussex, BN23 6PT UK | THIS DRAWING IS THE PROPERTY OF<br>WRIGHTFLOW TECHNOLOGIES AND IS<br>PROPRIETARY IN GENERAL AND DETAIL. IT |    | DWG. NO.   | SHEET 1 OF 2 | REV. B.O   |
|---------|----------|------------|-----------------------------|---------------------------------------------------------------------------------------------------------------------------------|------------------------------------------------------------------------------------------------------------|----|------------|--------------|------------|
| DRAWN   | jgerbig  | 6/1/2016   | PROJECT:                    |                                                                                                                                 | SHALL NOT BE COPIED OR ITS CONTENTS REVEALED TO OUTSIDE PARTIES WITHOUT                                    | 3D | TRA10-1300 | ) O15        | 07/01/0017 |
| CHECKED | JAG      | 06/01/2016 | WAS:                        | TECHNOLOGIES                                                                                                                    | THE WRITTEN CONSENT OF WRIGHTFLOW TECHNOLOGIES                                                             |    | 1KA10-1300 | J-013        | 06/01/2016 |