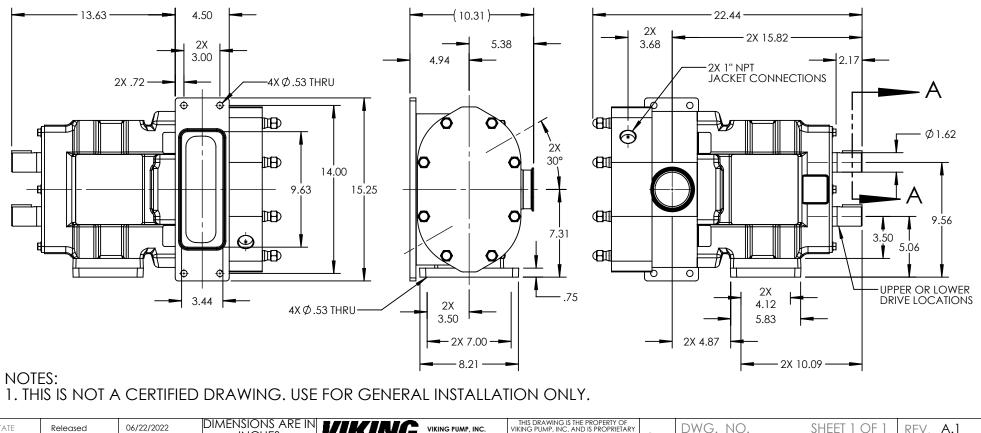

| PUMP MODEL  | TRA20-1340         |  |  |  |
|-------------|--------------------|--|--|--|
| ORIENTATION | HORIZONTAL         |  |  |  |
| COVER       | JACKETED           |  |  |  |
| INLET       | RECTANGULAR FLANGE |  |  |  |
| DISCHARGE   | 3.0" TRI-CLAMP     |  |  |  |
| SPECIALS    | NONE               |  |  |  |
|             |                    |  |  |  |