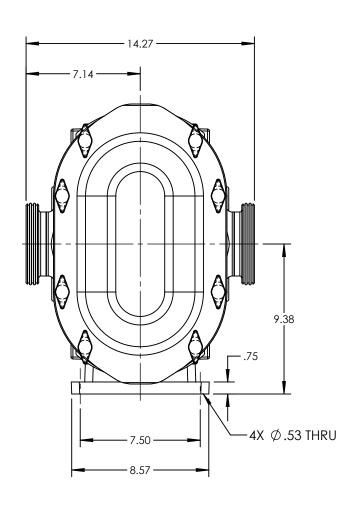

| PUMP MODEL  | TRA10-2200     |
|-------------|----------------|
| ORIENTATION | HORIZONTAL     |
| COVER TYPE  | STANDARD       |
| INLET       | 4.0" DIN 11851 |
| DISCHARGE   | 4.0" DIN 11851 |
| SPECIALS    | NONE           |

SECTION A-A SCALE 1:4

## NOTES:

1. THIS IS NOT A CERTIFIED DRAWING. USE FOR GENERAL INSTALLATION ONLY.

| STATE   | Released | 06/22/2022 | DIMENSIONS ARE IN<br>INCHES |
|---------|----------|------------|-----------------------------|
| DRAWN   | jgerbig  | 8/11/2016  | PROJECT:                    |
| CHECKED | CJM      | 06/22/2022 | WAS:                        |