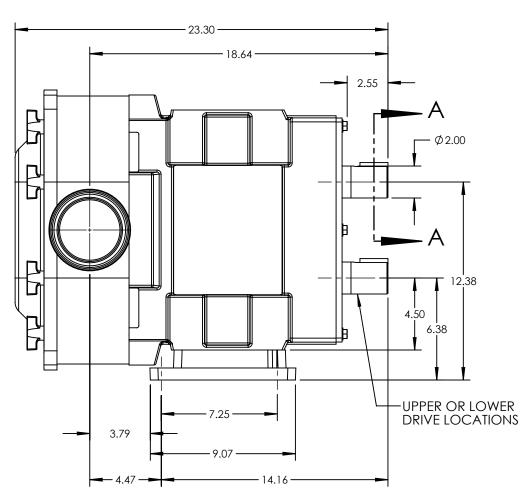

| PUMP MODEL  | TRA10-2200     |
|-------------|----------------|
| ORIENTATION | HORIZONTAL     |
| COVER TYPE  | STANDARD       |
| INLET       | 4.0" DIN 11851 |
| DISCHARGE   | 4.0" DIN 11851 |
| SPECIALS    | NONE           |

SECTION A-A SCALE 1:4

## NOTES:

1. THIS IS NOT A CERTIFIED DRAWING. USE FOR GENERAL INSTALLATION ONLY.

| STATE   | Released | 06/22/2022 | DIMENSIONS ARE IN<br>INCHES |
|---------|----------|------------|-----------------------------|
| DRAWN   | jgerbig  | 8/11/2016  | PROJECT:                    |
| CHECKED | CJM      | 06/22/2022 | WAS:                        |