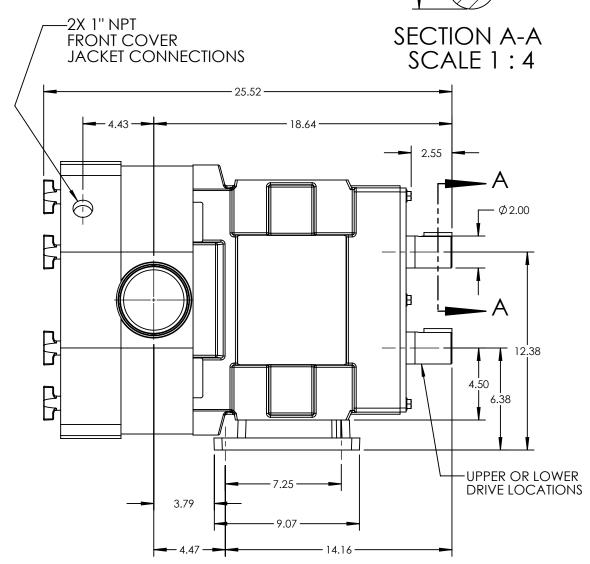

| PUMP MODEL  | TRA10-2200     |
|-------------|----------------|
| ORIENTATION | HORIZONTAL     |
| COVER TYPE  | JACKETED       |
| INLET       | 4.0" TRI-CLAMP |
| DISCHARGE   | 4.0" TRI-CLAMP |
| SPECIALS    | NONE           |

## NOTES:

1. THIS IS NOT A CERTIFIED DRAWING. USE FOR GENERAL INSTALLATION ONLY.

-4X ∅.53 THRU

| STATE   | Released | 06/22/2022 | DIMENSIONS ARE IN<br>INCHES |  |
|---------|----------|------------|-----------------------------|--|
| DRAWN   | cmihm    | 3/21/2013  | PROJECT:                    |  |
| CHECKED | CJM      | 06/22/2022 | WAS:                        |  |