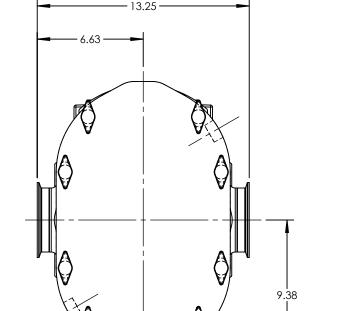

| PUMP MODEL  | TRA10-2200     |
|-------------|----------------|
| ORIENTATION | HORIZONTAL     |
| COVER TYPE  | JACKETED       |
| INLET       | 4.0" TRI-CLAMP |
| DISCHARGE   | 4.0" TRI-CLAMP |
| SPECIALS    | NONE           |

## NOTES:

1. THIS IS NOT A CERTIFIED DRAWING. USE FOR GENERAL INSTALLATION ONLY.

-4X ∅.53 THRU

| STATE   | Released | 06/22/2022 | DIMENSIONS ARE IN<br>INCHES |  |
|---------|----------|------------|-----------------------------|--|
| DRAWN   | cmihm    | 3/21/2013  | PROJECT:                    |  |
| CHECKED | CJM      | 06/22/2022 | WAS:                        |  |