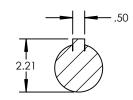

## NOTES:

1. THIS IS NOT A CERTIFIED DRAWING. USE FOR GENERAL INSTALLATION ONLY.

-4X ∅.53 THRU

| STATE   | Released | 06/22/2022 | DIMENSIONS ARE IN<br>INCHES |  |
|---------|----------|------------|-----------------------------|--|
| DRAWN   | cmihm    | 3/21/2013  | PROJECT:                    |  |
| CHECKED | CJM      | 06/22/2022 | WAS:                        |  |