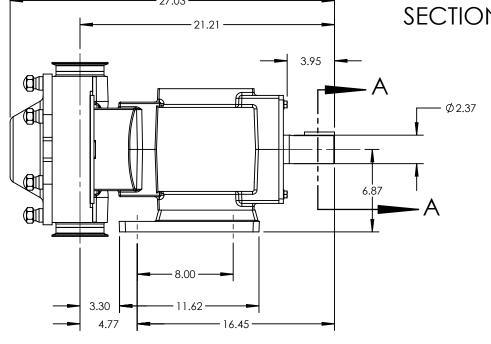

| PUMP MODEL           | TRA20-2100     |  |
|----------------------|----------------|--|
| ORIENTATION VERTICAL |                |  |
| COVER                | over standard  |  |
| INLET                | 4.0" TRI-CLAMP |  |
| DISCHARGE            | 4.0" TRI-CLAMP |  |
| SPECIALS             | NONE           |  |
|                      |                |  |