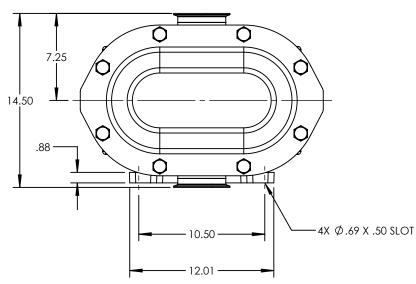

| PUMP MODEL           | TRA20-2100     |  |
|----------------------|----------------|--|
| ORIENTATION VERTICAL |                |  |
| COVER                | over standard  |  |
| INLET                | 4.0" TRI-CLAMP |  |
| DISCHARGE            | 4.0" TRI-CLAMP |  |
| SPECIALS             | NONE           |  |
|                      |                |  |