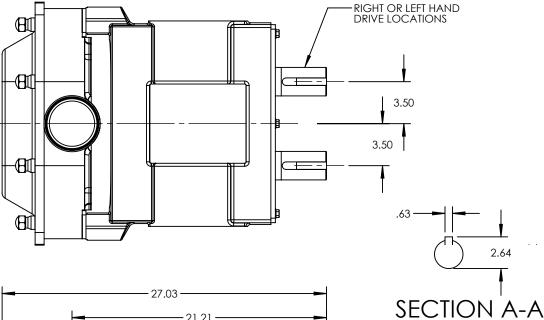

| PUMP MODEL           | TRA20-2100     |  |
|----------------------|----------------|--|
| ORIENTATION VERTICAL |                |  |
| COVER                | over standard  |  |
| INLET                | 4.0" TRI-CLAMP |  |
| DISCHARGE            | 4.0" TRI-CLAMP |  |
| SPECIALS             | NONE           |  |
|                      |                |  |