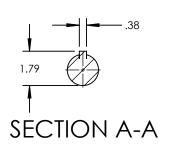

| PUMP MODEL  | TRA20-0600     |  |
|-------------|----------------|--|
| ORIENTATION | HORIZONTAL     |  |
| COVER TYPE  | STANDARD       |  |
| INLET       | 2.5" DIN 11851 |  |
| DISCHARGE   | 2.5" DIN 11851 |  |
| SPECIALS    | NONE           |  |







## NOTES:

1. THIS IS NOT A CERTIFIED DRAWING. USE FOR GENERAL INSTALLATION ONLY.

| STATE   | Released | 06/22/2022 | DIMENSIONS ARE IN<br>INCHES |
|---------|----------|------------|-----------------------------|
| DRAWN   | cneff    | 9/11/2015  | PROJECT:                    |
| CHECKED | CJM      | 06/22/2022 | WAS:                        |



VIKING PUMP, INC.
A Unit of IDEX Corporation
Cedar Falls, IA 50613 U.S.A.
VIKINGPUMP.COM

THIS DRAWING IS THE PROPERTY OF VIKING PUMP, INC. AND IS PROPRIETARY IN GENERAL AND DETAIL. IT SHALL NOT BE COPIED OR ITS CONTENTS REVEALED TO OUTSIDE PARTIES WITHOUT THE WRITTEN CONSENT OF VIKING PUMP, INC.

3D

DWG. NO.

SHEET 1 OF 1

REV. B.1

TRA20-0600-009

06/22/2022