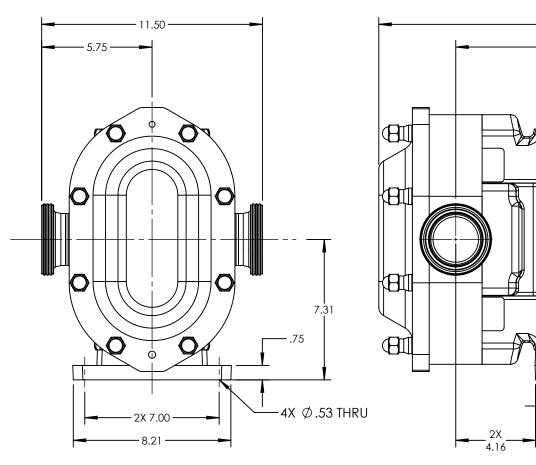

| PUMP MODEL  | TRA20-0600     |  |
|-------------|----------------|--|
| ORIENTATION | HORIZONTAL     |  |
| COVER TYPE  | STANDARD       |  |
| INLET       | 2.5" DIN 11851 |  |
| DISCHARGE   | 2.5" DIN 11851 |  |
| SPECIALS    | NONE           |  |