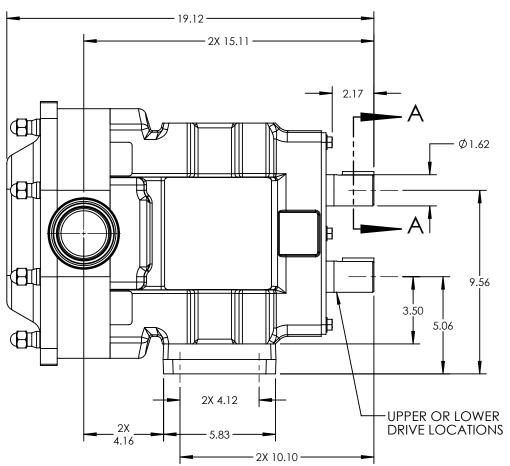

| PUMP MODEL  | TRA20-0600     |  |
|-------------|----------------|--|
| ORIENTATION | HORIZONTAL     |  |
| COVER TYPE  | STANDARD       |  |
| INLET       | 2.5" DIN 11851 |  |
| DISCHARGE   | 2.5" DIN 11851 |  |
| SPECIALS    | NONE           |  |