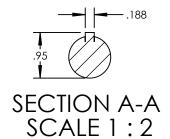

| PUMP MODEL  | TRA10-0180     |  |
|-------------|----------------|--|
| ORIENTATION | HORIZONTAL     |  |
| COVER       | STANDARD       |  |
| INLET       | 1.5" DIN 11851 |  |
| DISCHARGE   | 1.5" DIN 11851 |  |
| SPECIALS    | NONE           |  |







## **NOTES:**

1. THIS IS NOT A CERTIFIED DRAWING. USE FOR GENERAL INSTALLATION ONLY.

| STATE   | Released | 06/27/2022 | DIMENSIONS ARE IN<br>INCHES |
|---------|----------|------------|-----------------------------|
| DRAWN   | cmihm    | 1/24/2013  | PROJECT:                    |
| CHECKED | CJM      | 06/27/2022 | WAS:                        |



THIS DRAWING IS THE PROPERTY OF VIKING PUMP, INC. AND IS PROPRIETARY IN GENERAL AND DETAIL. IT SHALL NOT BE COPIED OR ITS CONTENTS REVEALED TO OUTSIDE PARTIES WITHOUT THE WRITTEN CONSENT OF VIKING PUMP, INC.

3D

DWG. NO.

SHEET 1 OF 1

TRA10-0180-015

06/27/2022

REV. B.1