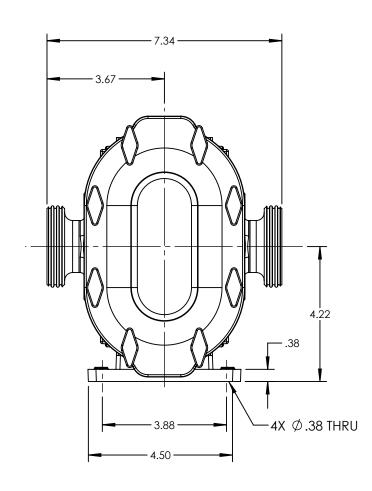

| PUMP MODEL  | TRA10-0180     |  |
|-------------|----------------|--|
| ORIENTATION | HORIZONTAL     |  |
| COVER       | STANDARD       |  |
| INLET       | 1.5" DIN 11851 |  |
| DISCHARGE   | 1.5" DIN 11851 |  |
| SPECIALS    | NONE           |  |