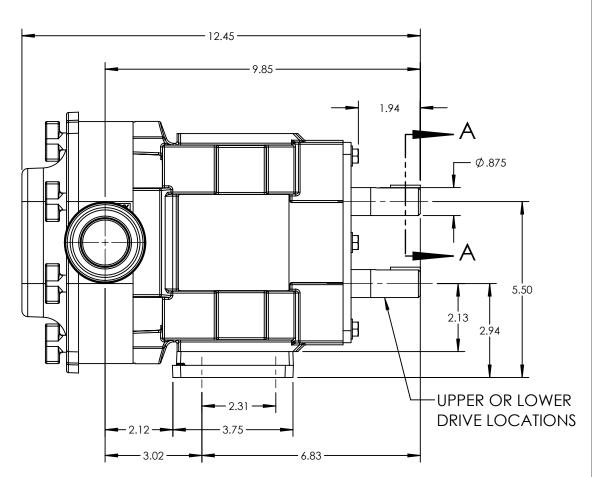

| PUMP MODEL  | TRA10-0180     |  |
|-------------|----------------|--|
| ORIENTATION | HORIZONTAL     |  |
| COVER       | STANDARD       |  |
| INLET       | 1.5" DIN 11851 |  |
| DISCHARGE   | 1.5" DIN 11851 |  |
| SPECIALS    | NONE           |  |