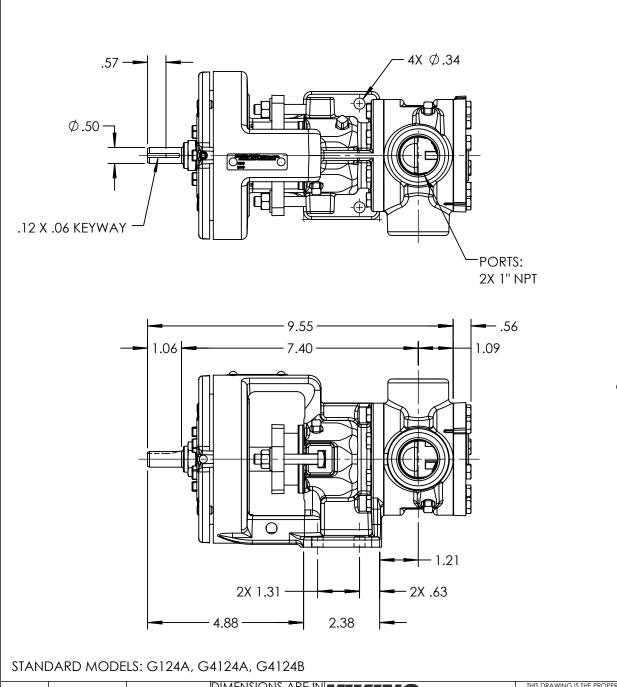

NOTES: 1. ALL DIMENSIONS ARE FOR REFERENCE ONLY.

| STATE   | Released  | 08/31/2016 | DIMENSIONS ARE IN<br>INCHES | VIKING PUMP, INC.<br>A Unit of IDEX Corporation | THIS DRAWING IS THE PROPERTY OF<br>VIKING PUMP, INC. AND IS PROPRIETARY   | <b>3</b> Р | DWG. NO. | Sheet 1 of 1 | REV. A.O   |
|---------|-----------|------------|-----------------------------|-------------------------------------------------|---------------------------------------------------------------------------|------------|----------|--------------|------------|
| DRAWN   | mcrawford | 8/24/2016  | PROJECT:                    | Cedar Falls, IA 50613<br>U.S.A.                 | COPIED OR ITS CONTENTS REVEALED TO<br>OUTSIDE PARTIES WITHOUT THE WRITTEN | <b>3D</b>  | GV-1540  |              | 00/01/001/ |
| CHECKED | CJN       | 08/31/2016 | WAS:                        |                                                 | CONSENT OF VIKING PUMP, INC.                                              |            | 99-1340  |              | 08/31/2016 |