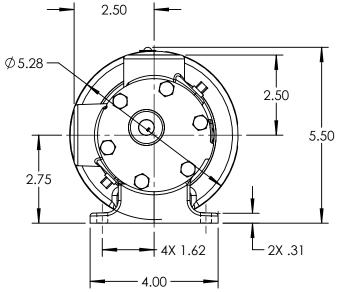

NOTES: 1. ALL DIMENSIONS ARE FOR REFERENCE ONLY.

| STATE   | Released  | 08/31/2016 | DIMENSIONS ARE IN<br>INCHES | VIKING PUMP, INC.<br>A Unit of IDEX Corporation | THIS DRAWING IS THE PROPERTY OF<br>VIKING PUMP, INC. AND IS PROPRIETARY   | <b>3</b> Р | DWG. NO. | Sheet 1 of 1 | REV. A.O   |
|---------|-----------|------------|-----------------------------|-------------------------------------------------|---------------------------------------------------------------------------|------------|----------|--------------|------------|
| DRAWN   | mcrawford | 8/24/2016  | PROJECT:                    | Cedar Falls, IA 50613<br>U.S.A.                 | COPIED OR ITS CONTENTS REVEALED TO<br>OUTSIDE PARTIES WITHOUT THE WRITTEN | <b>3D</b>  | GV-1540  |              | 00/01/001/ |
| CHECKED | CJN       | 08/31/2016 | WAS:                        |                                                 | CONSENT OF VIKING PUMP, INC.                                              |            | 99-1340  |              | 08/31/2016 |