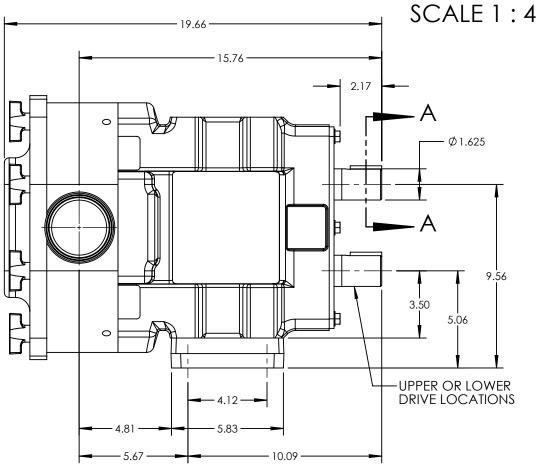

| PUMP MODEL  | TRA10-1300     |  |
|-------------|----------------|--|
| ORIENTATION | HORIZONTAL     |  |
| COVER       | STANDARD       |  |
| INLET       | 3.0" TRI-CLAMP |  |
| DISCHARGE   | 3.0" TRI-CLAMP |  |
| SPECIALS    | NONE           |  |

SECTION A-A