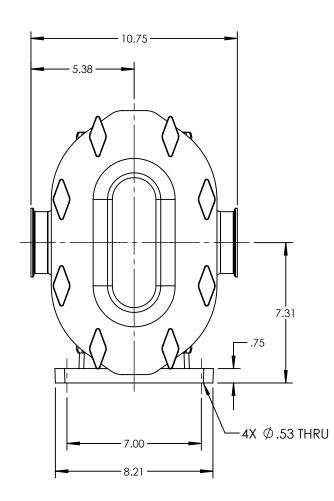

| PUMP MODEL  | TRA10-1300     |  |
|-------------|----------------|--|
| ORIENTATION | HORIZONTAL     |  |
| COVER       | STANDARD       |  |
| INLET       | 3.0" TRI-CLAMP |  |
| DISCHARGE   | 3.0" TRI-CLAMP |  |
| SPECIALS    | NONE           |  |