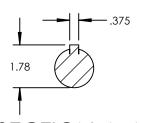

| PUMP MODEL  | TRA10-1300     |  |
|-------------|----------------|--|
| ORIENTATION | HORIZONTAL     |  |
| COVER       | STANDARD       |  |
| INLET       | 3.0" TRI-CLAMP |  |
| DISCHARGE   | 3.0" TRI-CLAMP |  |
| SPECIALS    | NONE           |  |



SECTION A-A





## NOTES:

1. THIS IS NOT A CERTIFIED DRAWING. USE FOR GENERAL INSTALLATION ONLY.

| STATE   | Released | 04/20/2022 | DIMENSIONS ARE IN<br>INCHES |
|---------|----------|------------|-----------------------------|
| DRAWN   | cmihm    | 11/8/2012  | PROJECT:                    |
| CHECKED | CJM      | 04/20/2022 | WAS:                        |



VIKING PUMP, INC.
A Unit of IDEX Corporation
Cedar Falls, IA 50613 U.S.A.
VIKINGPUMP.COM

THIS DRAWING IS THE PROPERTY OF VIKING PUMP, INC. AND IS PROPRIETARY IN GENERAL AND DETAIL, IT SHALL NOT BE COPIED OR ITS CONTENTS REVEALED TO OUTSIDE PARTIES WITHOUT THE WRITTEN CONSENT OF VIKING PUMP, INC.

3D

DWG. NO.

SHEET 1 OF 1

REV. B.1

TRA10-1300-001

04/20/2022