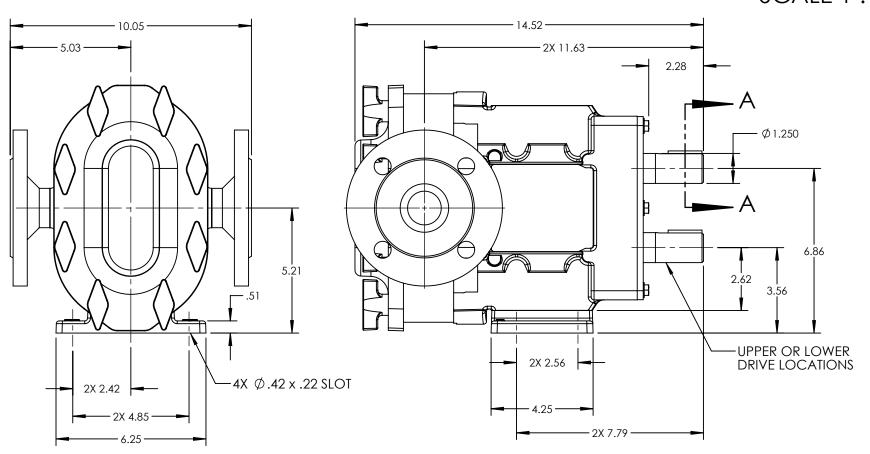

| PUMP MODEL  | TRA10-0300    |  |  |  |  |
|-------------|---------------|--|--|--|--|
| ORIENTATION | HORIZONTAL    |  |  |  |  |
| COVER       | STANDARD      |  |  |  |  |
| INLET       | 2.0" DIN 2633 |  |  |  |  |
| DISCHARGE   | 2.0" DIN 2633 |  |  |  |  |
| SPECIALS    | NONE          |  |  |  |  |

SECTION A-A SCALE 1:2

## NOTES:

1. THIS IS NOT A CERTIFIED DRAWING. USE FOR GENERAL INSTALLATION ONLY.

| STATE   | Released | 03/26/2024 | DIMENSIONS ARE IN INCHES | VIKING         |                              | THIS DRAWING IS THE PROPERTY OF VIKING PUMP, INC. AND IS PROPRIETARY IN GENERAL AND DETAIL, IT SHALL NOT BE | ^  | DWG. NO.  | SHEET 1 OF 1 | REV. B.O   |
|---------|----------|------------|--------------------------|----------------|------------------------------|-------------------------------------------------------------------------------------------------------------|----|-----------|--------------|------------|
| DRAWN   | cneff    | 11/5/2018  | PROJECT:                 |                | Cedar Falls, IA 50613 U.S.A. | CODIED OD ITS CONTENTS DEVENTED TO                                                                          | 3D | TP 4 10_0 | 300-029      | 00/0//000/ |
| CHECKED | MEW      | 03/26/2024 | WAS:                     | <b>PUMP</b> ** | VIKINGPUMP.COM               | CONSENT OF VIKING PUMP, INC.                                                                                |    | 11/7/10-0 | 300-027      | 03/26/2024 |