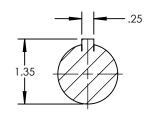

| PUMP MODEL  | TRA10-0300    |  |  |  |  |
|-------------|---------------|--|--|--|--|
| ORIENTATION | HORIZONTAL    |  |  |  |  |
| COVER       | STANDARD      |  |  |  |  |
| INLET       | 2.0" DIN 2633 |  |  |  |  |
| DISCHARGE   | 2.0" DIN 2633 |  |  |  |  |
| SPECIALS    | NONE          |  |  |  |  |



SECTION A-A SCALE 1:2



## NOTES:

1. THIS IS NOT A CERTIFIED DRAWING. USE FOR GENERAL INSTALLATION ONLY.

| STATE   | Released | 03/26/2024 | DIMENSIONS ARE IN INCHES | VIKING         |                              | THIS DRAWING IS THE PROPERTY OF VIKING PUMP, INC. AND IS PROPRIETARY IN GENERAL AND DETAIL, IT SHALL NOT BE | ^  | DWG. NO.  | SHEET 1 OF 1 | REV. B.O   |
|---------|----------|------------|--------------------------|----------------|------------------------------|-------------------------------------------------------------------------------------------------------------|----|-----------|--------------|------------|
| DRAWN   | cneff    | 11/5/2018  | PROJECT:                 |                | Cedar Falls, IA 50613 U.S.A. | CODIED OD ITS CONTENTS DEVENTED TO