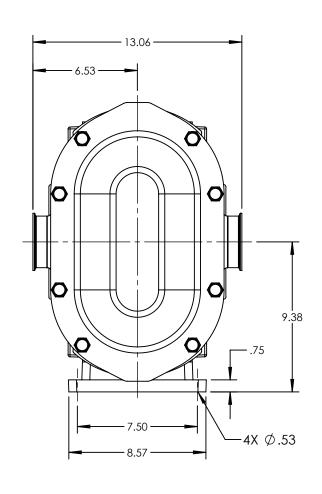

| PUMP MODEL  | TRA20-1800     |  |
|-------------|----------------|--|
| ORIENTATION | HORIZONTAL     |  |
| COVER TYPE  | STANDARD       |  |
| INLET       | 3.0" TRI-CLAMP |  |
| DISCHARGE   | 3.0" TRI-CLAMP |  |
| SPECIALS    | NONE           |  |

## NOTES:

1. THIS IS NOT A CERTIFIED DRAWING. USE FOR GENERAL INSTALLATION ONLY.

| STATE   | Released | 05/19/2022 | DIMENSIONS ARE IN<br>INCHES |
|---------|----------|------------|-----------------------------|
| DRAWN   | cneff    | 12/6/2013  | PROJECT:                    |
| CHECKED | CJM      | 05/19/2022 | WAS:                        |