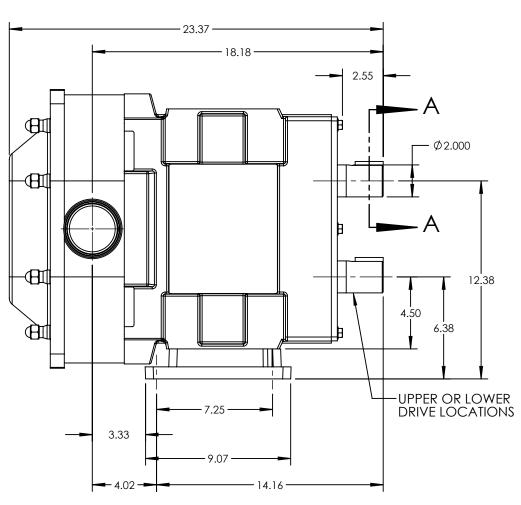

| PUMP MODEL  | TRA20-1800     |  |
|-------------|----------------|--|
| ORIENTATION | HORIZONTAL     |  |
| COVER TYPE  | STANDARD       |  |
| INLET       | 3.0" TRI-CLAMP |  |
| DISCHARGE   | 3.0" TRI-CLAMP |  |
| SPECIALS    | NONE           |  |

## NOTES:

1. THIS IS NOT A CERTIFIED DRAWING. USE FOR GENERAL INSTALLATION ONLY.

| STATE   | Released | 05/19/2022 | DIMENSIONS ARE IN<br>INCHES |
|---------|----------|------------|-----------------------------|
| DRAWN   | cneff    | 12/6/2013  | PROJECT:                    |
| CHECKED | CJM      | 05/19/2022 | WAS:                        |