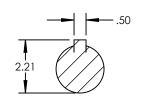

| PUMP MODEL  | TRA20-1800     |  |
|-------------|----------------|--|
| ORIENTATION | HORIZONTAL     |  |
| COVER TYPE  | STANDARD       |  |
| INLET       | 3.0" TRI-CLAMP |  |
| DISCHARGE   | 3.0" TRI-CLAMP |  |
| SPECIALS    | NONE           |  |



SECTION A-A SCALE 1:4





## NOTES:

1. THIS IS NOT A CERTIFIED DRAWING. USE FOR GENERAL INSTALLATION ONLY.

| STATE   | Released | 05/19/2022 | DIMENSIONS ARE IN<br>INCHES |
|---------|----------|------------|-----------------------------|
| DRAWN   | cneff    | 12/6/2013  | PROJECT:                    |
| CHECKED | CJM      | 05/19/2022 | WAS:                        |



VIKING PUMP, INC.
A Unit of IDEX Corporation
Cedar Fals, IA 36613 U.S.A.
VIKINGPUMP.COM

THIS DRAWING IS THE PROPERTY OF
VIKING PUMP, INC. AND IS PROPRIETARY
IN GENERAL AND DETAIL. IT SHALL NOT BE
COPIED OR ITS CONTENTS REVEALED TO
OUTSIDE PARTIES WITHOUT THE WRITTEN
CONSENT OF VIKING PUMP, INC.

**3D** 

DWG. NO.

SHEET 1 OF 1

OF 1 REV. A.1

TRA20-1800-003

05/19/2022