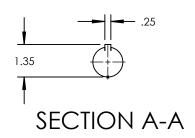

| PUMP MODEL  | TRA20-0300     |  |  |  |  |
|-------------|----------------|--|--|--|--|
| ORIENTATION | VERTICAL       |  |  |  |  |
| COVER TYPE  | STANDARD       |  |  |  |  |
| INLET       | 2.0" DIN11851  |  |  |  |  |
| DISCHARGE   | 2.0" DIN 11851 |  |  |  |  |
| SPECIALS    | NONE           |  |  |  |  |









## **NOTES:**

1. THIS IS NOT A CERTIFIED DRAWING. USE FOR GENERAL INSTALLATION ONLY.

| STA | .TE   | Released | 09/04/2020 | DIMENSIONS ARE IN<br>INCHES | A Unit of IDEA Corporation | THIS DRAWING IS THE PROPERTY OF WRIGHTFLOW TECHNOLOGIES AND IS                                                                                           |    | DWG. NO.     | SHEET 1 OF 2     | REV. A.0       |
|-----|-------|----------|------------|-----------------------------|----------------------------|----------------------------------------------------------------------------------------------------------------------------------------------------------|----|--------------|------------------|----------------|
| DR  | AWN   | MWerning | 9/4/2020   | DDO IFOT.                   | TECHNOLOGIES