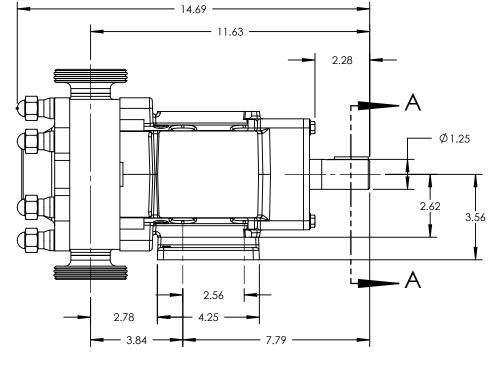

| PUMP MODEL  | TRA20-0300     |  |  |  |  |
|-------------|----------------|--|--|--|--|
| ORIENTATION | VERTICAL       |  |  |  |  |
| COVER TYPE  | STANDARD       |  |  |  |  |
| INLET       | 2.0" DIN11851  |  |  |  |  |
| DISCHARGE   | 2.0" DIN 11851 |  |  |  |  |
| SPECIALS    | NONE           |  |  |  |  |









## **NOTES:**

1. THIS IS NOT A CERTIFIED DRAWING. USE FOR GENERAL INSTALLATION ONLY.

| STA | .TE   | Released | 09/04/2020 | DIMENSIONS ARE IN<br>INCHES | A Unit of IDEA Corporation | THIS DRAWING IS THE PROPERTY OF WRIGHTFLOW TECHNOLOGIES AND IS                                                                                           |    | DWG. NO.     | SHEET 1 OF 2     | REV. A.0       |
|-----|-------|----------|------------|-----------------------------|----------------------------|----------------------------------------------------------------------------------------------------------------------------------------------------------|----|--------------|------------------|----------------|
| DR  | AWN   | MWerning | 9/4/2020   | DDO IFOT.                   | TECHNOLOGIES