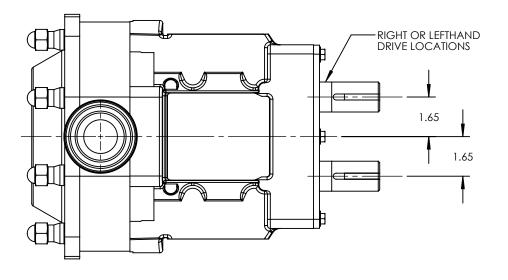

| PUMP MODEL  | TRA20-0300     |  |  |  |  |
|-------------|----------------|--|--|--|--|
| ORIENTATION | VERTICAL       |  |  |  |  |
| COVER TYPE  | STANDARD       |  |  |  |  |
| INLET       | 2.0" DIN11851  |  |  |  |  |
| DISCHARGE   | 2.0" DIN 11851 |  |  |  |  |
| SPECIALS    | NONE           |  |  |  |  |









## **NOTES:**

1. THIS IS NOT A CERTIFIED DRAWING. USE FOR GENERAL INSTALLATION ONLY.

| STA | .TE   | Released | 09/04/2020 | DIMENSIONS ARE IN<br>INCHES | A Unit of IDEA Corporation | THIS DRAWING IS THE PROPERTY OF WRIGHTFLOW TECHNOLOGIES AND IS                                                                                           |    | DWG. NO.     | SHEET 1 OF 2     | REV. A.0       |
|-----|-------|----------|------------|-----------------------------|----------------------------|----------------------------------------------------------------------------------------------------------------------------------------------------------|----|--------------|------------------|----------------|
| DR  | AWN   | MWerning | 9/4/2020   | DDO IFOT.                   | TECHNOLOGIES