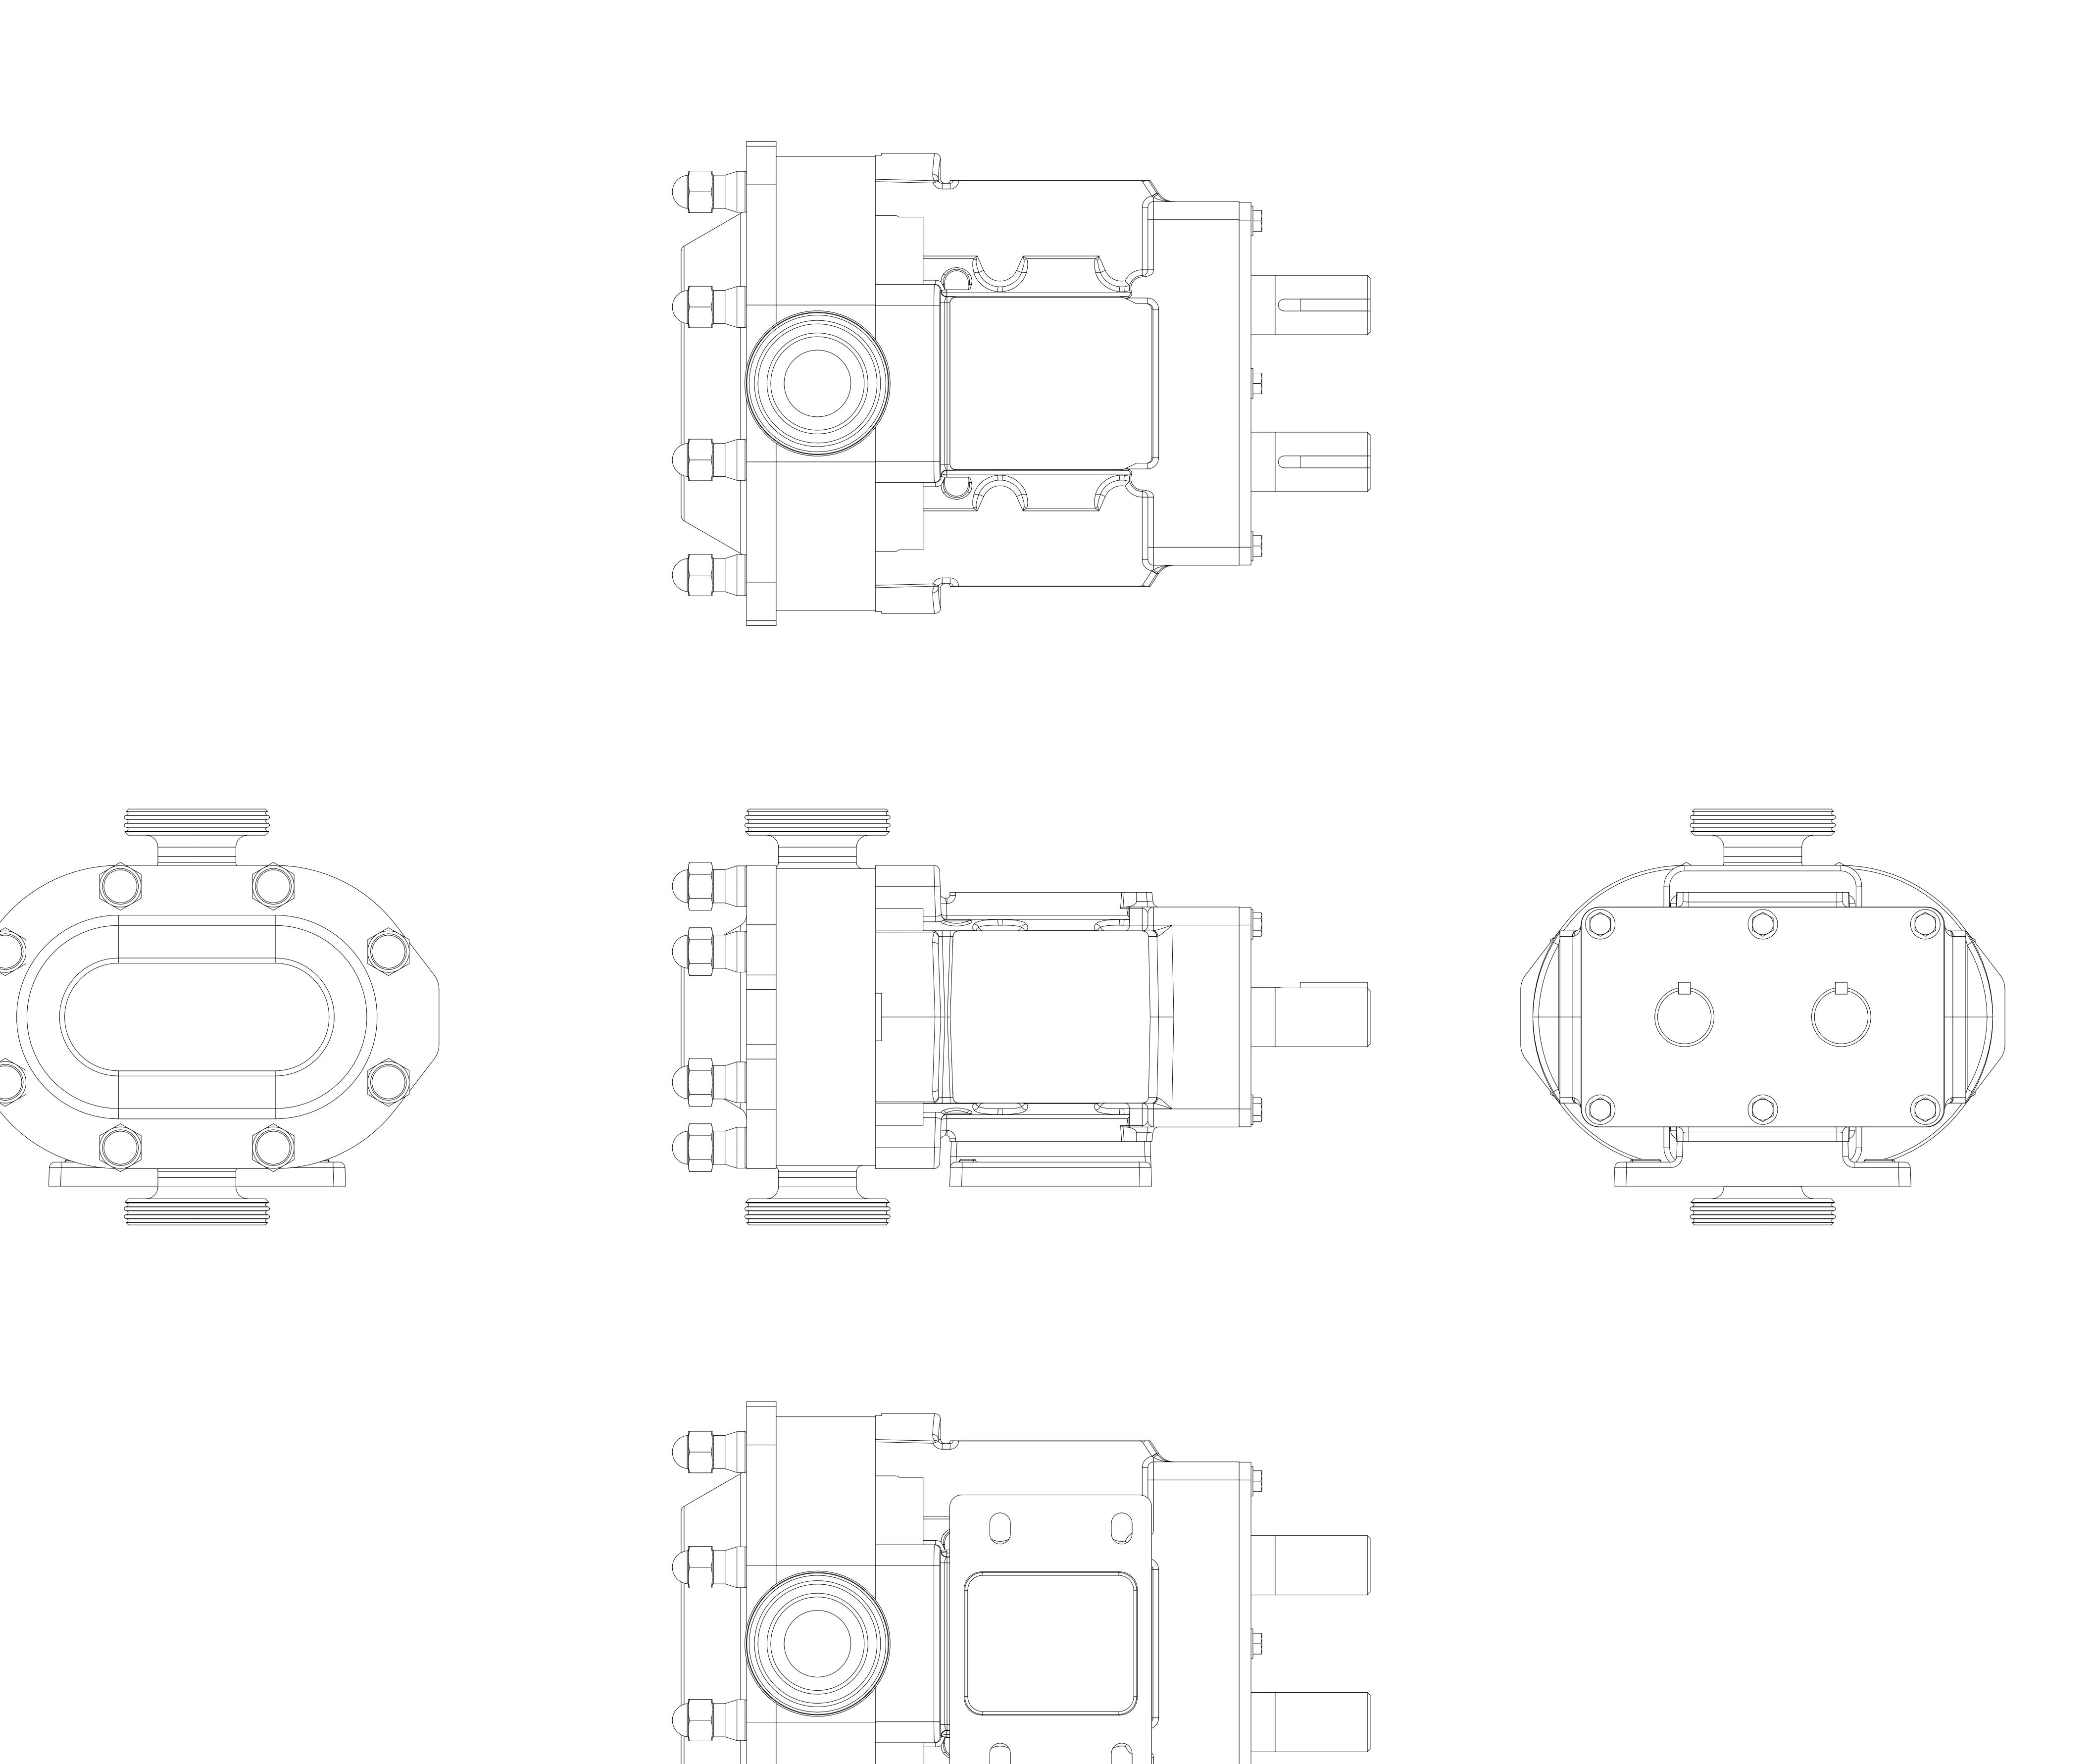

| PUMP MODEL  | TRA20-0300     |  |  |  |  |
|-------------|----------------|--|--|--|--|
| ORIENTATION | VERTICAL       |  |  |  |  |
| COVER TYPE  | STANDARD       |  |  |  |  |
| INLET       | 2.0" DIN11851  |  |  |  |  |
| DISCHARGE   | 2.0" DIN 11851 |  |  |  |  |
| SPECIALS    | NONE           |  |  |  |  |

## **NOTES:**

1. THIS IS NOT A CERTIFIED DRAWING. USE FOR GENERAL INSTALLATION ONLY.

| STA | .TE   | Released | 09/04/2020 | DIMENSIONS ARE IN<br>INCHES | A Unit of IDEA Corporation | THIS DRAWING IS THE PROPERTY OF WRIGHTFLOW TECHNOLOGIES AND IS                                                                                           |    | DWG. NO.     | SHEET 1 OF 2     | REV. A.0       |
|-----|-------|----------|------------|-----------------------------|----------------------------|----------------------------------------------------------------------------------------------------------------------------------------------------------|----|--------------|------------------|----------------|
| DR  | AWN   | MWerning | 9/4/2020   | DDO IFOT.                   | TECHNOLOGIES               | PROPRIETARY IN GENERAL AND DETAIL. IT<br>SHALL NOT BE COPIED OR ITS CONTENTS<br>REVEALED TO OUTSIDE PARTIES WITHOUT<br>THE WRITTEN CONSENT OF WRIGHTFLOW | 3D | TP 4 20 0300 | 034              | 00.10.1.100.00 |
| СН  | ECKED | BLH      | 09/04/2020 | WAS:                        | TECHNOLOGIES               | THE WRITTEN CONSENT OF WRIGHTFLOW TECHNOLOGIES                                                                                                           |    | TRAZU-0300   | -UJ <del>4</del> | 09/04/2020     |