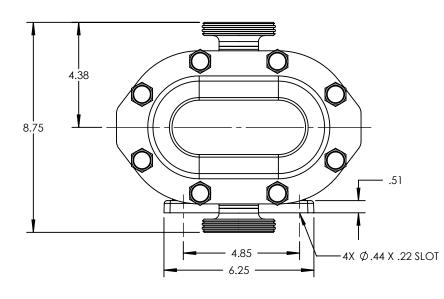

| PUMP MODEL  | TRA20-0300     |  |  |  |  |
|-------------|----------------|--|--|--|--|
| ORIENTATION | VERTICAL       |  |  |  |  |
| COVER TYPE  | STANDARD       |  |  |  |  |
| INLET       | 2.0" DIN11851  |  |  |  |  |
| DISCHARGE   | 2.0" DIN 11851 |  |  |  |  |
| SPECIALS    | NONE           |  |  |  |  |









## **NOTES:**

1. THIS IS NOT A CERTIFIED DRAWING. USE FOR GENERAL INSTALLATION ONLY.

| STA | .TE   | Released | 09/04/2020 | DIMENSIONS ARE IN<br>INCHES | A Unit of IDEA Corporation | THIS DRAWING IS THE PROPERTY OF WRIGHTFLOW TECHNOLOGIES AND IS                                                                                           |    | DWG. NO.     | SHEET 1 OF 2     | REV. A.0       |
|-----|-------|----------|------------|-----------------------------|----------------------------|----------------------------------------------------------------------------------------------------------------------------------------------------------|----|--------------|------------------|----------------|
| DR  | AWN   | MWerning | 9/4/2020   | DDO IFOT.                   | TECHNOLOGIES