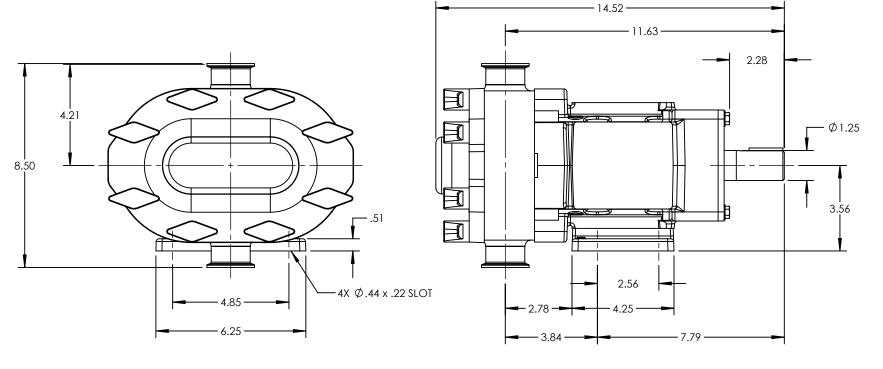

| PUMP MODEL  | TRA10-0300     |  |  |  |
|-------------|----------------|--|--|--|
| ORIENTATION | VERTICAL       |  |  |  |
| COVER TYPE  | STANDARD       |  |  |  |
| INLET       | 1.5" TRI-CLAMP |  |  |  |
| DISCHARGE   | 1.5" TRI-CLAMP |  |  |  |
| SPECIALS    | NONE           |  |  |  |