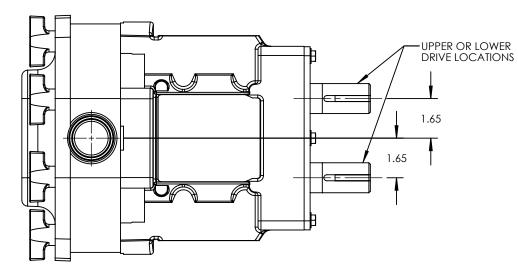

| PUMP MODEL  | TRA10-0300     |  |  |  |
|-------------|----------------|--|--|--|
| ORIENTATION | VERTICAL       |  |  |  |
| COVER TYPE  | STANDARD       |  |  |  |
| INLET       | 1.5" TRI-CLAMP |  |  |  |
| DISCHARGE   | 1.5" TRI-CLAMP |  |  |  |
| SPECIALS    | NONE           |  |  |  |