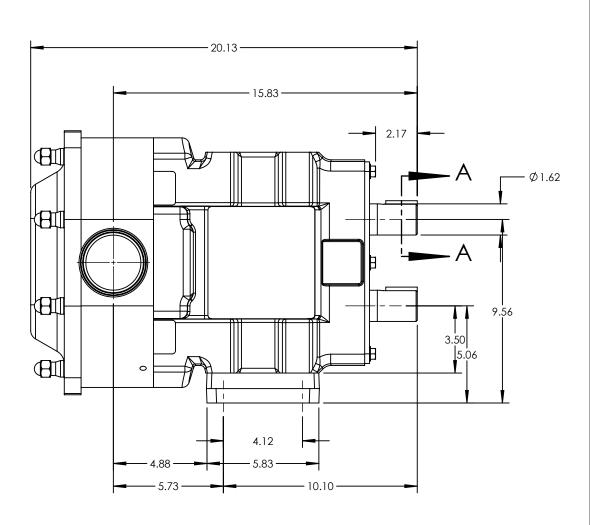

| PUMP MODEL  | TRA20-1300     |  |  |
|-------------|----------------|--|--|
| ORIENTATION | HORIZONTAL     |  |  |
| COVER TYPE  | STANDARD       |  |  |
| INLET       | 3.0" TRI-CLAMP |  |  |
| DISCHARGE   | 3.0" TRI-CLAMP |  |  |
| SPECIALS    | NONE           |  |  |