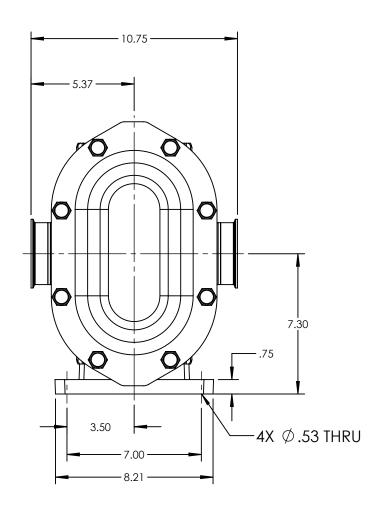

| PUMP MODEL  | TRA20-1300     |  |  |
|-------------|----------------|--|--|
| ORIENTATION | HORIZONTAL     |  |  |
| COVER TYPE  | STANDARD       |  |  |
| INLET       | 3.0" TRI-CLAMP |  |  |
| DISCHARGE   | 3.0" TRI-CLAMP |  |  |
| SPECIALS    | NONE           |  |  |