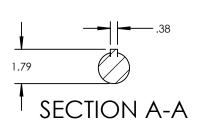

| PUMP MODEL  | TRA20-1300     |  |  |
|-------------|----------------|--|--|
| ORIENTATION | HORIZONTAL     |  |  |
| COVER TYPE  | STANDARD       |  |  |
| INLET       | 3.0" TRI-CLAMP |  |  |
| DISCHARGE   | 3.0" TRI-CLAMP |  |  |
| SPECIALS    | NONE           |  |  |