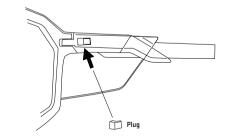

### PERMANENT PLUG INSERTION

To make the side shields permanently affixed to the frame, the plug needs to be inserted into the hole on the inside of the temple by the hinge. After attaching the side shields, firmly push the plug into the hole until it is flush with the temple. The side shield will not be removable after this is done. MAINTENANCE: Wiley X lenses are specially coated to offer superior abrasion resistance. Please follow below instructions to prolong the life of your lenses and keep them performing at their best: