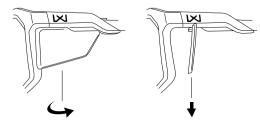

REMOVAL

To remove grab the temple arm and twist the side shield inwards.

From there you can pull straight down.