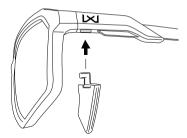

## ASSEMBLY

To assemble the side shields align the tab on the side shield with the hole in the bottom of the temple and insert it. Note: The side shields are labeled L and R for left and right.

Twist the side shield toward the temple until you hear it click into place.