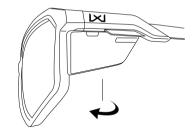

REMOVAL

To remove grab the temple arm and twist the side shield inwards.

From there you can pull straight down.