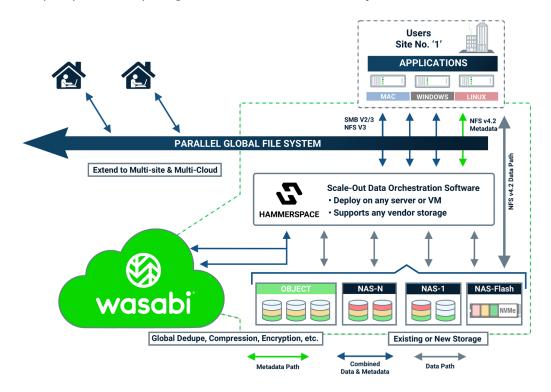

Hammerspace overcomes the limitations of fragmented on-prem and cloud data environments. The Hammerspace solution is a software-defined automated data orchestration system with a complete set of data services to unify and manage data in a Global Data Environment across the edge, data centers and public cloud infrastructure. Hammerspace delivers the world's first and only solution to connect global users with their data and applications on any vendor's data center storage or public cloud services.

## Why Hammerspace and Wasabi Are Better Together

Hammerspace and Wasabi solve for explosive data growth by extending on-prem resources to cloud seamlessly. You can easily migrate data to the cloud for cost-savings, place data in on-prem high performance storage to accommodate workflows, or build an active archive for tiering and data protection.

All of this happens in the background and can even be automated. Users and applications still see their data as before in the same folders, they don't need to go to a different mount point.

This joint solution provides secure, low-cost data storage and orchestration. It provides seamless online file access to all data, no matter where it resides,

where users see their files in the same file structure as on their desktop. Data can be moved without incurring ingress or egress fees and user access is uninterrupted.

Organizations now have the ability to gain insights into their data with Hammerspace and realize immediate savings by moving data to Wasabi. Whether leveraging the cloud for data accessibility, unlimited storage, or for creating a backup or DR strategy, you can expect predictable pricing and unlimited data accessibility.