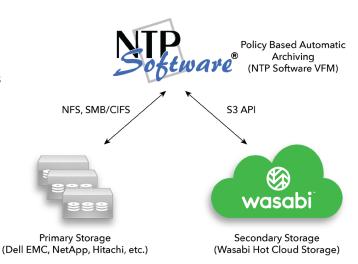

### NTP Software VFM Seamlessly Archives Inactive Data

NTP Software VFM makes data archiving simple, seamless and automatic. The solution features an automated tiering engine that intelligently moves inactive files from primary storage to archival storage based on administratively defined policies. Administrators can specify granular rules to automatically move data based on file properties (e.g. age of last access) or storage events (e.g. end-user storage limit reached). In addition, end-users can archive files on their own, in real-time, without

administrator intervention. A unified administrative interface provides single-pane-of-glass visibility across storage tiers, eliminating swivel-chair management.