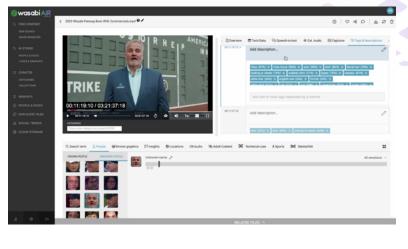

## AiR Insight makes searching a breeze

A google-like search interface lets you filter by people, tags, logos, text in speech, OCR and more. Search results appear as timecode-accurate markers on your timeline that can be exported via CSV or XML. Our robust API supports JSON data exchange to power MAM, NLE and orchestration application integrations.

# Advance AI/ML for extreme accuracy

Advanced deep search functionality quickly and automatically identifies media with specific people, places, things, words, images, logos, sounds, moments, and noises from a pre-existing library. You can group search terms into categories of searches called insights. Your media and metadata are stored in Wasabi Hot Cloud Storage ensuring they are protected, performant and highly available.