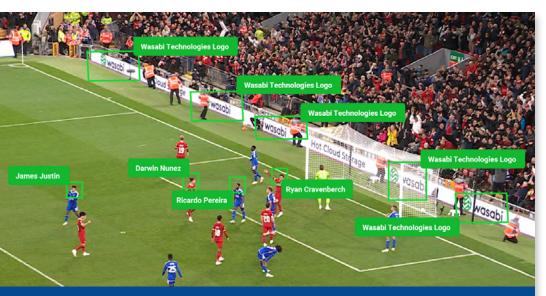

Wasabi AiR detects and tags images, faces, logos, text, sound, and speech to create a searchable auto-generated index for all your stored media.

### Powerful AI/ML algorithms provide

- > Face & people recognition
- Object recognition
- > Image recognition
- > Logo/brand recognition
- > Sound recognition
- > Optical character recognition
- Speech-to-text and translation in 100+ languages, providing high accuracy even with thick accents

#### Sponsorship & ad sales

Search logos for sponsorship attribution, custom image captures and ROI analysis