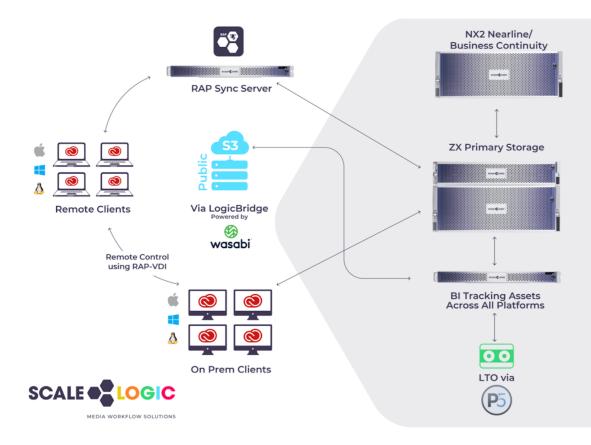

#### WorkflowConnect + Wasabi Hot Cloud Storage for Media Professionals

WorkflowConnect provides an integrated cloud storage bridge that makes connecting to Wasabi simple. Users gain a unified view of all storage, including on-premises hardware as well as cloud storage, as well as intelligent data awareness from WorkflowConnect's sophisticated business intelligence (BI) application. WorkflowConnect BI enables powerful search functionality across storage mediums as well as assessment of the data costs associated with individual projects.

#### **KEY FEATURES**

- NX2 & ZX production storage with Wasabi connector
- LogicBridge automates data
  movement to Wasabi
- WorkflowConnect BI & Analytics provides data awareness with actionable insight
- RAP-VDI video edit appliance for remote access

#### BENEFITS

- Connect on-prem shared storage with Wasabi cloud seamlessly
- Remote access to all storage and workstations enables global collaboration
- Proven efficiencies in media workflow and management for reduced overall costs

Combine primary hardware storage with Wasabi hot cloud storage for building active archives and ensuring business continuity. Wasabi's cloud storage is free of egress and API request charges, allowing users unfettered access to their data without incurring additional costs. Wasabi's bottomless storage powers media production enterprises with the freedom of a never-ending well of storage, which is always kept hot and accessible from any web portal through WorkflowConnect's easy-to-use UI.